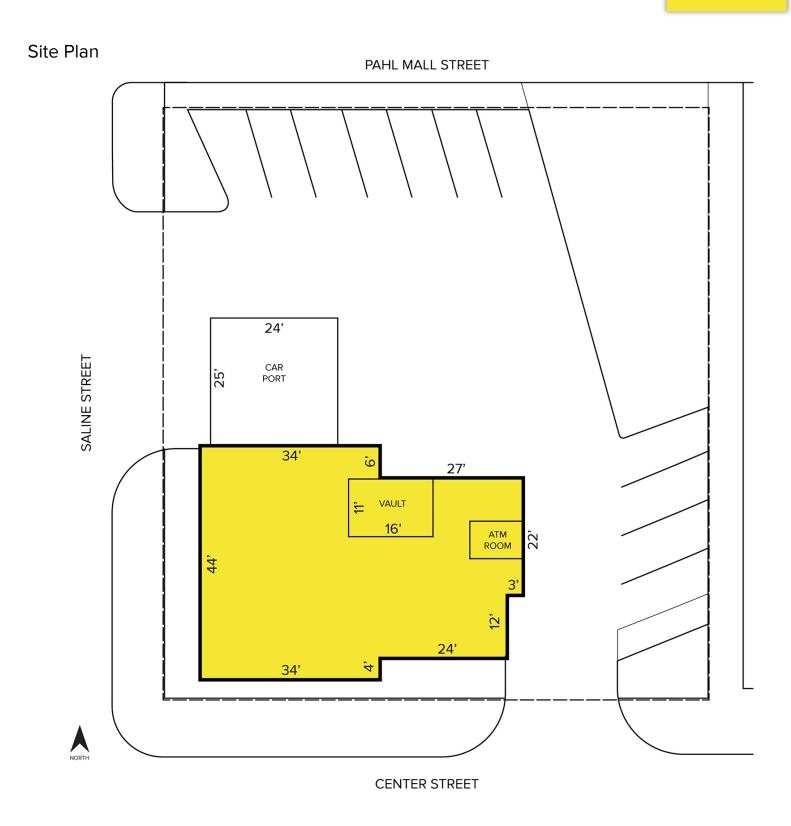

#### **PROPERTY FEATURES**

- 2,598 available square feet
- Zoned C-1
- 11 parking spaces
- 0.43 acre
- Sale Price: \$564,000 (\$217.09/sq.ft.)

Comments: Former bank branch with drive-thru. Deed restriction for 5 years against bank or credit union use.