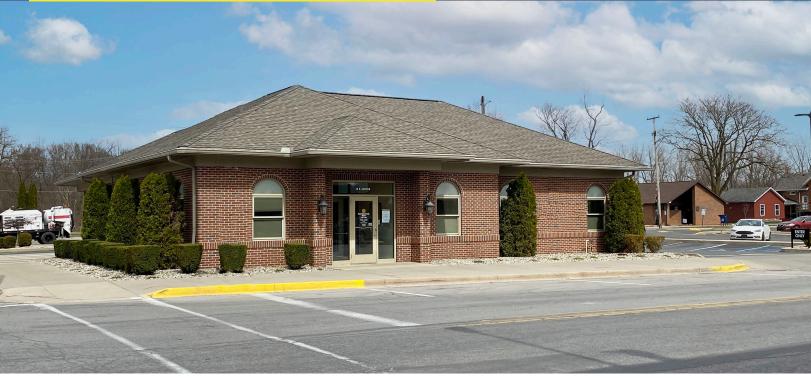

## 15 E. CENTER STREET PETERSBURG, MICHIGAN

RETAIL FOR SALE 2,598 Square Feet Available

### **BANK BUILDING**

#### **PROPERTY FEATURES**

- 2,598 available square feet
- Zoned C-1
- 11 parking spaces
- 0.43 acre
- Sale Price: \$564,000 (\$217.09/sq.ft.)

Comments: Former bank branch with drive-thru. Deed restriction for 5 years against bank or credit union use.