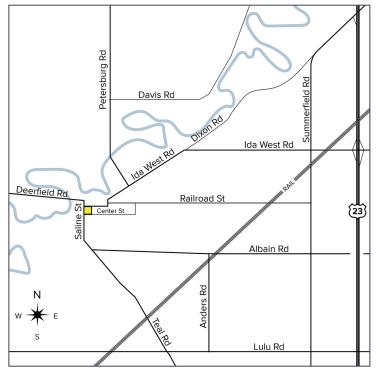

| TRAFFIC COUNTS (TWO-WAY) |                                |  |
|--------------------------|--------------------------------|--|
| 6,665                    | Center St. & Wood St.          |  |
| 1,243                    | Saline St. & Center St.        |  |
| 1,808                    | Railroad St. & Saline St.      |  |
| 6,675                    | Pahl Mall St. E. of Saline St. |  |