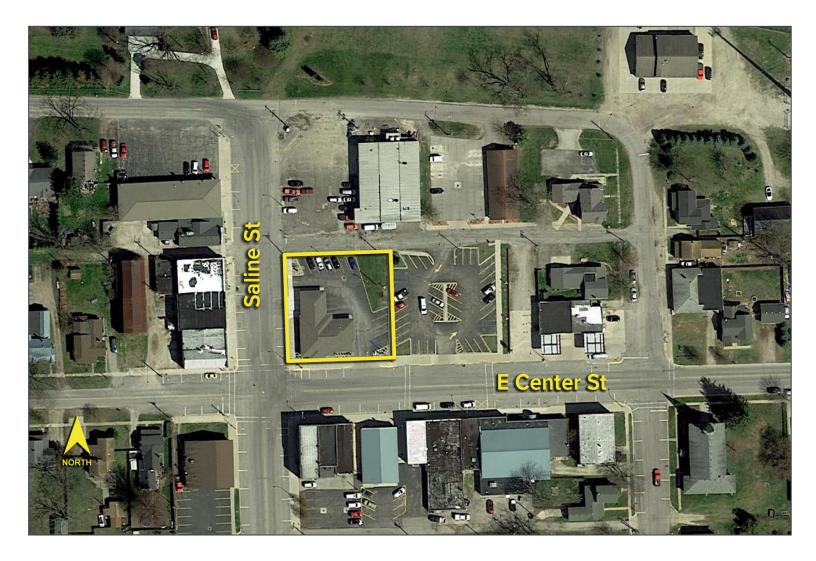

#### **PROPERTY FEATURES**

- 2,598 available square feet
- Zoned C-1
- 11 parking spaces
- 0.43 acre
- Sale Price: \$564,000 (\$217.09/sq.ft.)

Comments: Former bank branch with drive-thru. Deed restriction for 5 years against bank or credit union use.