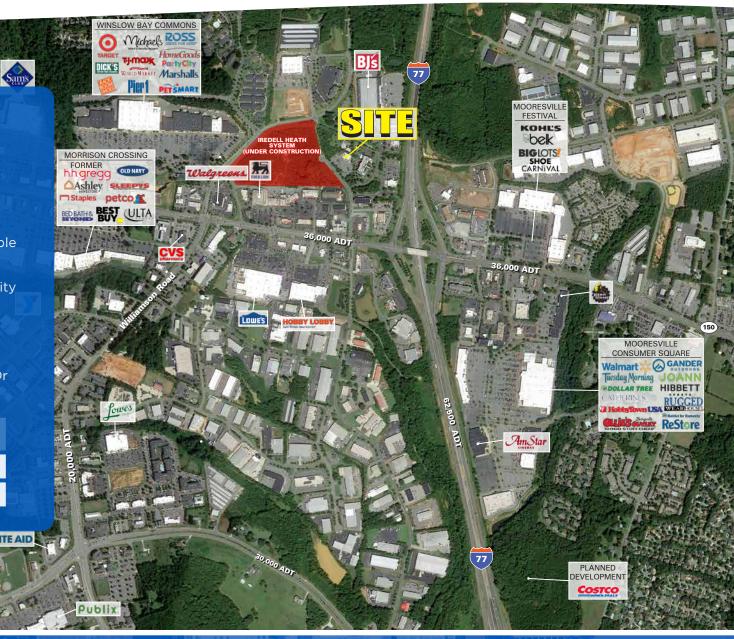

## 7,606 SF Available For Sale or Lease

- Freestanding restaurant space
- In Mooresville's main retail market with ample parking
- Tremendous retail/medical/hotel opportunity
- Adjacent to planned Iredell Health System medical office with imaging center and 24 hour urgent care center
- Planned road to connect Regency Center Dr and Midnight Ln

| 2019<br>DEMOGRAPHICS | 1 MILE   | 3 MILE   | 5 MILE   |
|----------------------|----------|----------|----------|
| Population           | 3,184    | 34,493   | 72,647   |
| Med HH Income        | \$60,680 | \$69,960 | \$72,896 |