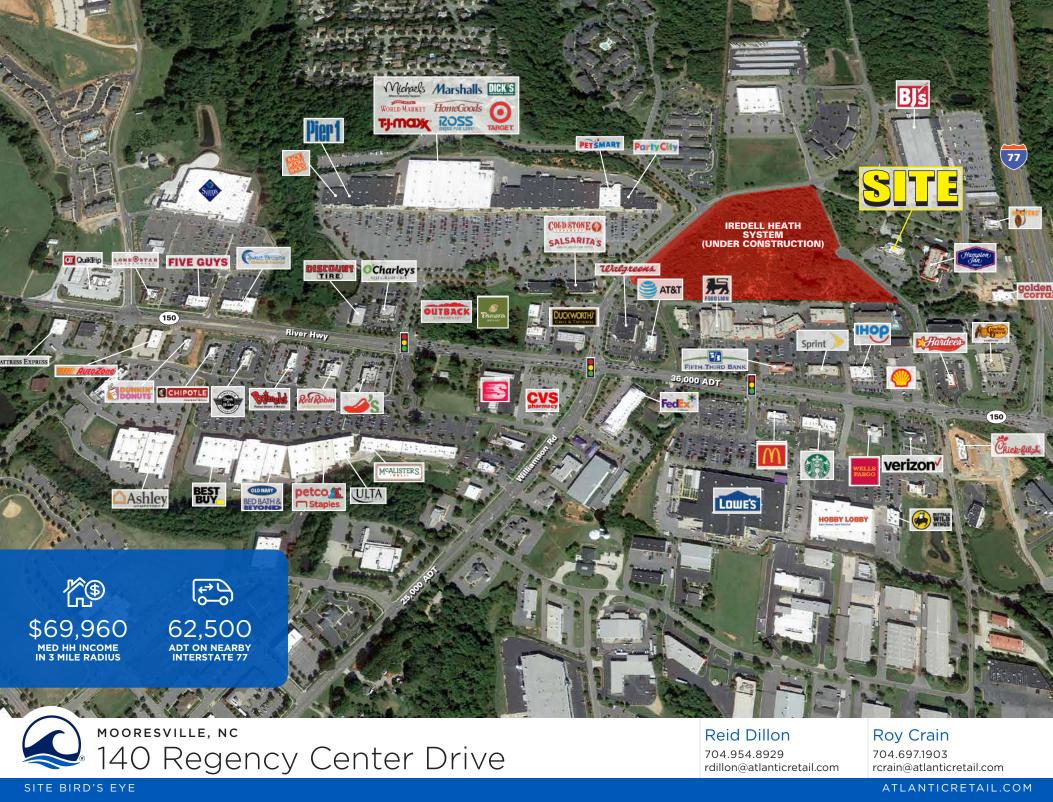

## 7,606 SF Available For Sale or Lease

- Freestanding restaurant space
- In Mooresville's main retail market with ample parking
- Tremendous retail/medical/hotel opportunity
- Adjacent to planned Iredell Health System medical office with imaging center and 24 hour urgent care center
- Planned road to connect Regency Center Dr and Midnight Ln

| 2019<br>DEMOGRAPHICS | 1 MILE   | 3 MILE   | 5 MILE   |
|----------------------|----------|----------|----------|
| Population           | 3,184    | 34,493   | 72,647   |
| Med HH Income        | \$60,680 | \$69,960 | \$72,896 |