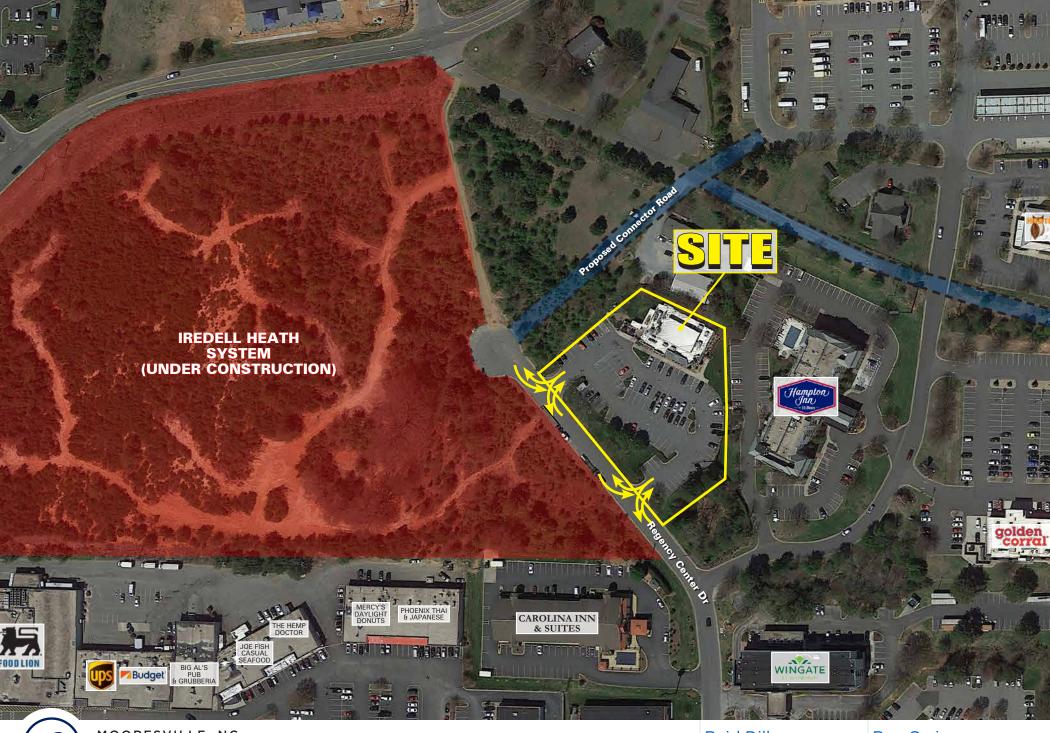

## 7,606 SF Available For Sale or Lease

- Freestanding restaurant space
- In Mooresville's main retail market with ample parking
- Tremendous retail/medical/hotel opportunity
- Adjacent to planned Iredell Health System medical office with imaging center and 24 hour urgent care center
- Planned road to connect Regency Center Dr and Midnight Ln