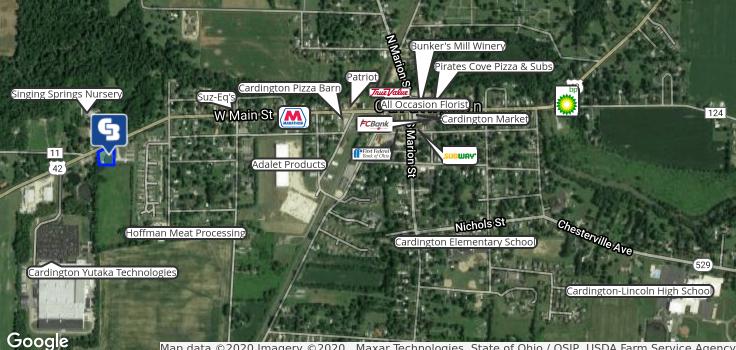

LOCATION OVERVIEW

Cardington is an up and coming village in Morrow County where the population is increasing. The site is located on the West side of the village. It is situated near Cardington Yutaka Technologies, a major area employer.

#### **PROPERTY HIGHLIGHTS**

- 9,180 SF commercial building
- 2 ADA compliant restrooms
- Monument signage
- Plenty of parking
- Easy access and excellent visibility
- On main route to and from town
- Quality construction
- Former corporate Family Dollar