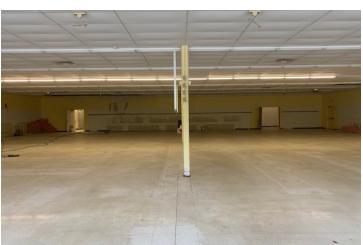

#### **PROPERTY HIGHLIGHTS**

- 9,180 SF commercial building
- 2 ADA compliant restrooms
- Monument signage
- Plenty of parking
- Easy access and excellent visibility
- On main route to and from town
- Quality construction
- Former corporate Family Dollar