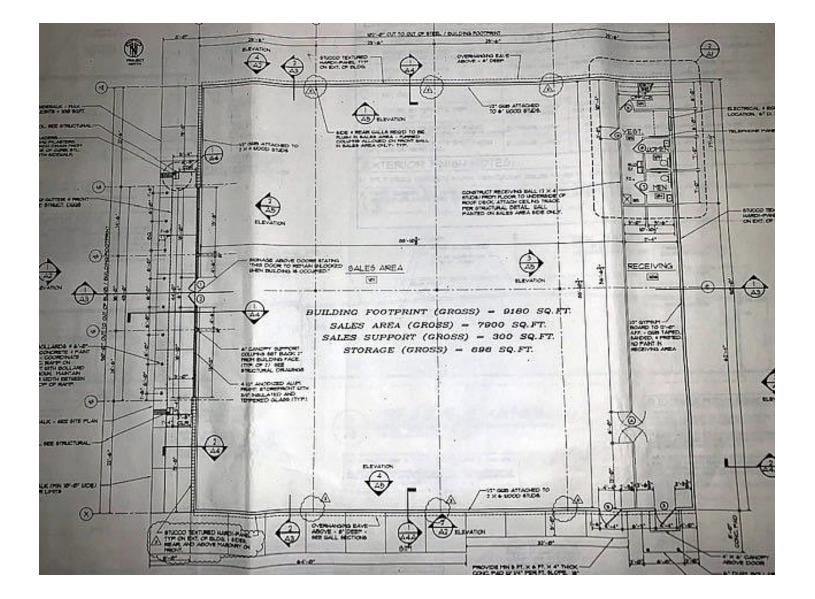

#### **OFFERING SUMMARY**

| Available SF:  | 9,180 SF                         |
|----------------|----------------------------------|
| Lease Rate:    | Negotiable NNN                   |
| Lot Size:      | 0.84 Acres                       |
| Year Built:    | 2005                             |
| Building Size: | 9,180 SF                         |
| Zoning:        | B-1 General Business<br>District |
| Market:        | Morrow County                    |
| Submarket:     | Cardington                       |

#### **PROPERTY HIGHLIGHTS**

- 9,180 SF commercial building
- 2 ADA compliant restrooms
- Monument signage
- Plenty of parking
- Easy access and excellent visibility
- On main route to and from town
- Quality construction
- Former corporate Family Dollar