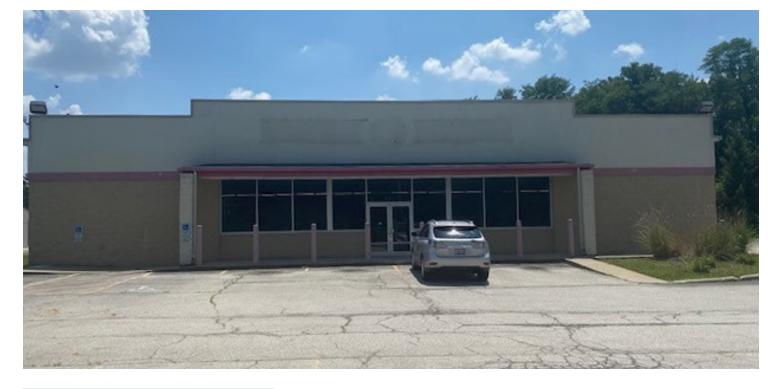

LOCATION OVERVIEW

Cardington is an up and coming village in Morrow County where the population is increasing. The site is located on the West side of the village. It is situated near Cardington Yutaka Technologies, a major area employer.

#### **PROPERTY HIGHLIGHTS**

- 9,180 SF commercial building
- 2 ADA compliant restrooms
- Monument signage
- Plenty of parking
- Easy access and excellent visibility
- On main route to and from town
- Quality construction
- Former corporate Family Dollar