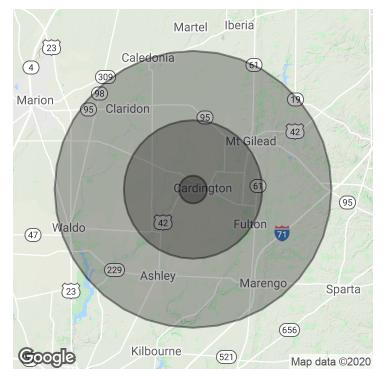

Cardington, OH 43315

Map data ©2020 Imagery ©2020 , Maxar Technologies, State of Ohio / OSIP, USDA Farm Service Agency

| POPULATION           | 1 MILE | 5 MILES | 10 MILES |
|----------------------|--------|---------|----------|
| Total Population     | 296    | 7,570   | 28,717   |
| Average age          | 33.4   | 35.3    | 38.4     |
| Average age (Male)   | 33.3   | 34.7    | 37.4     |
| Average age (Female) | 33.5   | 36.0    | 39.7     |

| HOUSEHOLDS & INCOME | 1 MILE    | 5 MILES   | 10 MILES  |
|---------------------|-----------|-----------|-----------|
| Total households    | 108       | 2,773     | 10,634    |
| # of persons per HH | 2.7       | 2.7       | 2.7       |
| Average HH income   | \$50,295  | \$50,877  | \$54,544  |
| Average house value | \$157,702 | \$151,795 | \$152,762 |
|                     |           |           |           |

\* Demographic data derived from 2010 US Census

| CROSS STREETS        | DIRECTION | YEAR | COUNT      |
|----------------------|-----------|------|------------|
| W Main St & Flint St | W         | 2018 | 4,785 AADT |