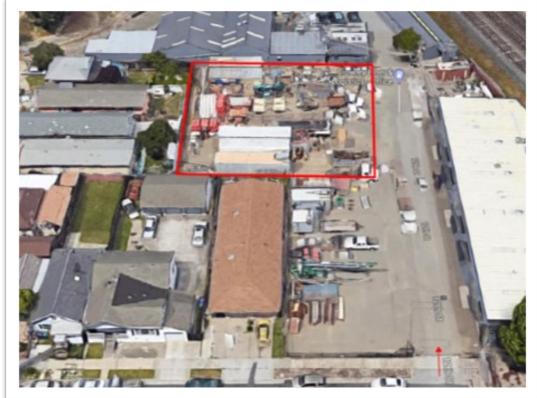

## FOR LEASE FENCED YARD / ±13,000 SF OF LAND 1201 PENNSYLVANIA AVENUE RICHMOND, CALIFORNIA

All information furnished herein was provided by sources deemed reliable, but no representation is made or implied as to the accuracy thereof. All information herein is offered in good faith, but is subject to errors, omissions, change of price, prior sale, lease or financing, withdrawal without notice, rental or other conditions.

1201 Pennsylvania Ave Richmond, CA Approx 13,000 sq.ft. Lot