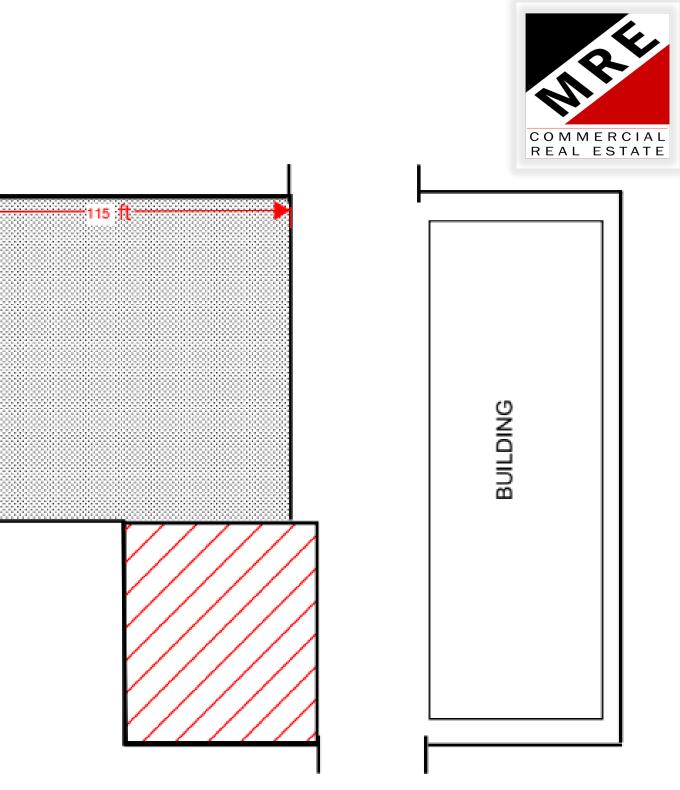

## FOR LEASE FENCED YARD / ±13,000 SF OF LAND 1201 PENNSYLVANIA AVENUE RICHMOND, CALIFORNIA

All information furnished herein was provided by sources deemed reliable, but no representation is made or implied as to the accuracy thereof. All information herein is offered in good faith, but is subject to errors, omissions, change of price, prior sale, lease or financing, withdrawal without notice, rental or other conditions.

1201 Pennsylvania Ave Richmond, CA Approx 13,000 sq.ft. Lot