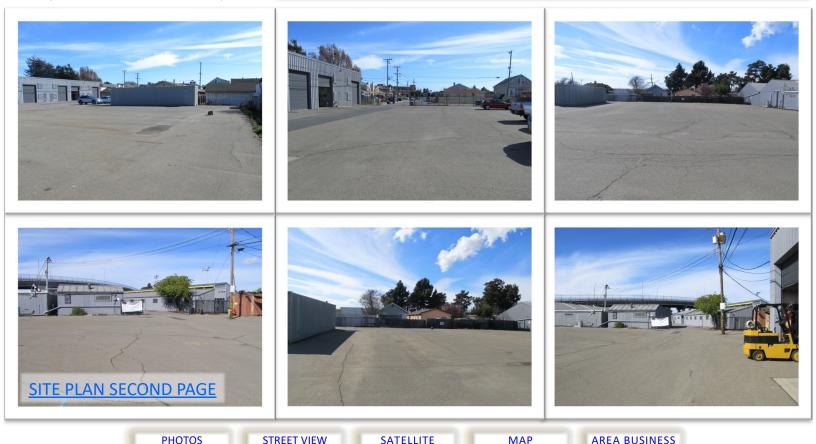

## FOR LEASE FENCED YARD / ±13,000 SF OF LAND 1201 PENNSYLVANIA AVENUE RICHMOND, CALIFORNIA

All information furnished herein was provided by sources deemed reliable, but no representation is made or implied as to the accuracy thereof. All information herein is offered in good faith, but is subject to errors, omissions, change of price, prior sale, lease or financing, withdrawal without notice, rental or other conditions.

1201 Pennsylvania Ave Richmond, CA Approx 13,000 sq.ft. Lot