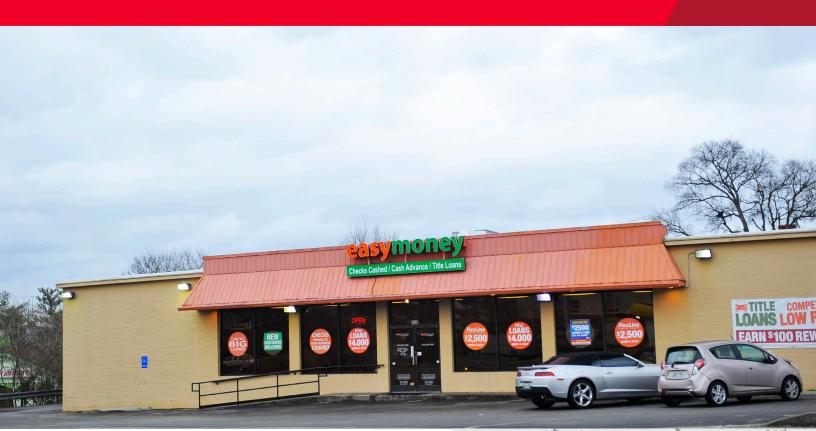

### **Property Highlights**

- Incredible opportunity on White Bridge Road with 150' frontage
- Freestanding building with facade signage & double sided pylon
- One block from Charlotte Pike and I-40
- 13 striped parking spaces
- 2 areas of ingress/egress, White Bridge Road and Lenox Avenue
- Space is vacant
- Zoned CS
- Traffic count: 31,237 ADT on White Bridge Road