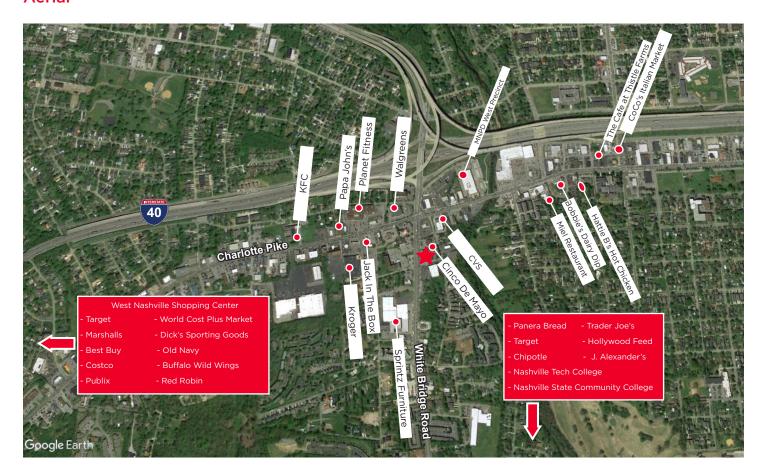

#### FOR SALE OR LEASE

# 350 White Bridge Road Nashville, TN 37209



# 4,000 SF Retail / Office Lease Rate: \$30.00 NNN

### **Property Highlights**

- Incredible opportunity on White Bridge Road with 150' frontage
- Freestanding building with facade signage & double sided pylon
- One block from Charlotte Pike and I-40
- 13 striped parking spaces
- 2 areas of ingress/egress, White Bridge Road and Lenox Avenue
- Space is vacant
- Zoned CS
- Traffic count: 31,237 ADT on White Bridge Road

**Liz Craig** +1 615 301 2916 liz.craig@cushwake.com



1033 Demonbreun, Suite 600 Nashville, TN 37203 main +1 615 301 2800 fax +1 615 301 2957 cushmanwakefield.com

#### FOR SALE OR LEASE

# **350 White Bridge Road**Nashville, TN 37209

### **Aerial**



# **Location Highlights**

- 13 Miles to Nashville International Airport
- 4.7 Miles to Downtown Nashville
- 0.3 Miles to I-40 & Briley Parkway

## **Demographics**

|                    | 1 Mile   | 3 Mile   | 5 Mile   |
|--------------------|----------|----------|----------|
| Population         | 10,351   | 68,175   | 177,550  |
| AVG. HH Income     | \$65,807 | \$71,327 | \$72,990 |
| Daytime Population | 10,085   | 95,821   | 288,016  |

©December 18, 2020 11:51 AM Cushman & Wakefield. All rights reserved. The information contained in this communication is strictly confidential. This information has been obtained from sources believed to be reliable but has not been verified. No warranty or representation, express or implied, is made as to the condition of the property (or propertie