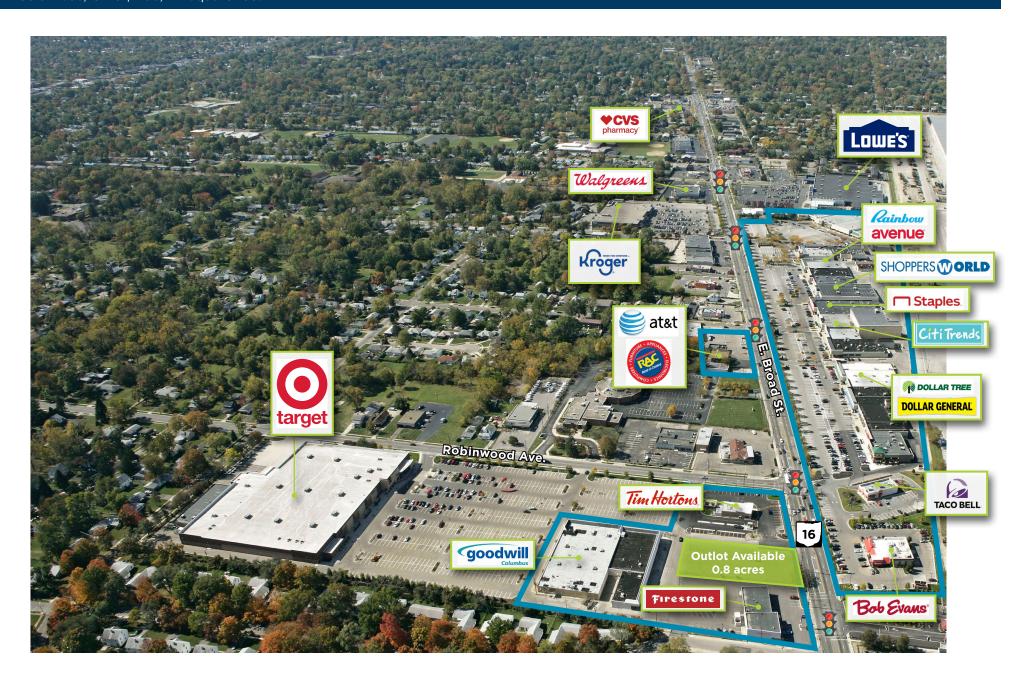

### Town & Country/Miracle Mile

Columbus, Ohio | 458,412 square feet

Town & Country is exceptionally positioned to meet the retail needs of its primary market — Whitehall, Bexley, Gahanna, Reynoldsburg and the east side of Columbus, Ohio. It is adjacent to the Defense Supply Center Columbus and a new Veterans' Hospital. A new Shopper's World and the area's first Hibbett Sports recently opened in this open-air center that boasts major retailers such as Target and Staples, as well as many restaurants, including Bob Evans, Subway and Chipotle. Neighboring retailers include Lowe's and Walgreens.

#### 0.80-Acre Outlot Available

#### **Traffic Counts**

East Broad Street: 24,840 James Road: 28,240 Hamilton Road: 20,447