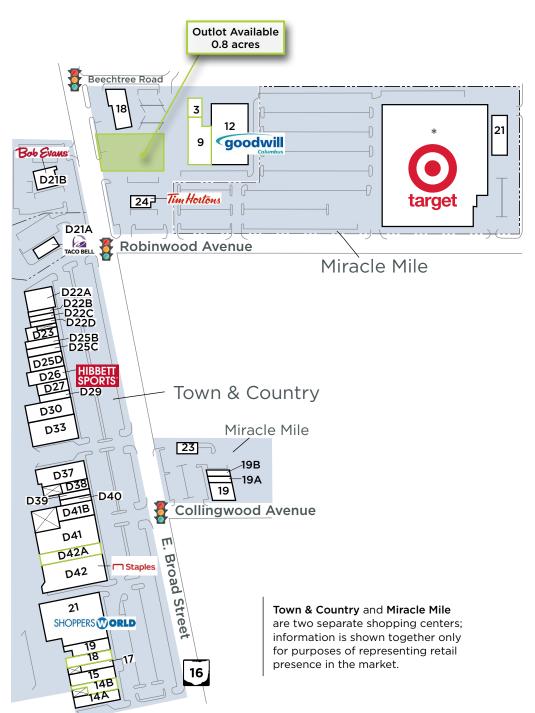

#### 0.80-Acre Outlot Available

# Town & Country/Miracle Mile Columbus, Ohio | 458,412 square feet

| Town & Country |                                  |             |  |  |  |
|----------------|----------------------------------|-------------|--|--|--|
| Space          | Tenant                           | Size        |  |  |  |
| 14A            | U.S. Postal Service              | 5,039 s.f.  |  |  |  |
| 14B            | AVAILABLE                        | 5,413 s.f.  |  |  |  |
| 15             | Rainbow                          | 6,750 s.f.  |  |  |  |
| 17             | Sprint                           | 2,641 s.f.  |  |  |  |
| 18             | AVAILABLE                        | 5,336 s.f.  |  |  |  |
| 19             | Spectrum                         | 4,675 s.f.  |  |  |  |
| 21             | Shoppers World                   | 28,563 s.f. |  |  |  |
| D21A           | Taco Bell                        | 2,888 s.f.  |  |  |  |
| D21B           | Bob Evans                        | 5,619 s.f.  |  |  |  |
| D22A           | Pier 11 Boiling Seafood<br>& Bar | 6,010 s.f.  |  |  |  |
| D22B           | Boost Mobile                     | 1,211 s.f.  |  |  |  |
| D22C           | Subway                           | 1,565 s.f.  |  |  |  |
| D22D           | Fancy Nails                      | 1,554 s.f.  |  |  |  |
| D23            | Fashion City                     | 4,000 s.f.  |  |  |  |
| D25B           | Town & Country<br>Chiropractic   | 2,233 s.f.  |  |  |  |
| D25C           | T-Mobile                         | 2,590 s.f.  |  |  |  |
| D25D           | Rue 21                           | 5,397 s.f.  |  |  |  |
| D26            | Hibbett Sports                   | 4,706 s.f   |  |  |  |
| D27            | Ashley Stewart                   | 4,000 s.f.  |  |  |  |
| D29            | Jackson Hewitt                   | 2,000 s.f.  |  |  |  |
| D30            | Dollar General                   | 9,000 s.f.  |  |  |  |
| D33            | Dollar Tree                      | 12,000 s.f. |  |  |  |
| D37            | Milano Menswear                  | 9,818 s.f.  |  |  |  |
| D38            | Chipotle                         | 2,858 s.f.  |  |  |  |
| D39            | GNC                              | 2,000 s.f.  |  |  |  |
| D40            | Sally Beauty                     | 2,000 s.f.  |  |  |  |
| D41            | CitiTrends                       | 18,945 s.f. |  |  |  |
| D41B           | Kay Jewelers                     | 5,887 s.f.  |  |  |  |
| D42A           | AVAILABLE                        | 6,630 s.f.  |  |  |  |
| D42            | Staples                          | 18,786 s.f. |  |  |  |

| Miracle Mile |                      |              |  |  |  |
|--------------|----------------------|--------------|--|--|--|
| Space        | Tenant               | Size         |  |  |  |
| 3            | AVAILABLE            | 2,700 s.f.   |  |  |  |
| 9            | AVAILABLE            | 10,713 s.f.  |  |  |  |
| 12           | Goodwill of Columbus | 24,000 s.f.  |  |  |  |
| 18           | Firestone            | 9,186 s.f.   |  |  |  |
| 19           | Rent-A-Center        | 4,460 s.f.   |  |  |  |
| 19B          | AT&T                 | 1,648 s.f.   |  |  |  |
| 19A          | H&R Block            | 1,760 s.f.   |  |  |  |
| *            | Target               | 123,800 s.f. |  |  |  |
| 21           | Wide Open West       | 6,500 s.f.   |  |  |  |
| 23           | Charley's Steakery   | 1,749 s.f.   |  |  |  |
| 24           | Tim Hortons          | 2,574 s.f.   |  |  |  |

<sup>\*</sup>Owned by others

Tenant names, building sizes and shopping center configuration are subject to change.