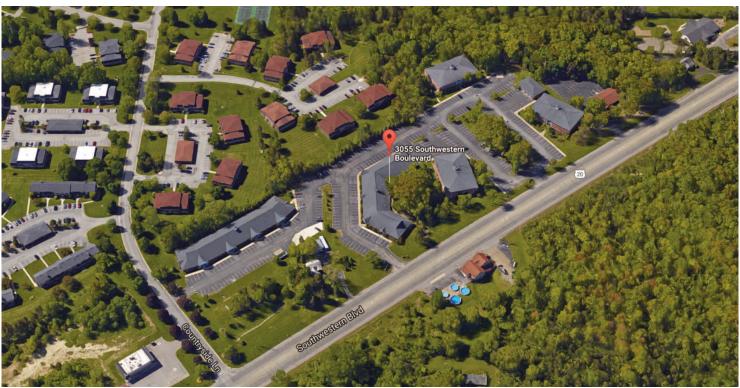

## Parkland Professional Park 3045-3055 Southwestern Blvd., Buffalo, NY

## **CLASS A OFFICE SPACE IN THE SOUTHTOWNS**

This beautifully landscaped office park includes three (3) Georgian-style buildings exhibiting charm and prestige along with two (2) newer single story brick buildings. Because of the variety of buildings, tenants can select space that meets their specific requirements. The buildings provide an exceptional build-out allowance and common area services including cleaning and building maintenance, as well as snow and trash removal. The landlord's on-site office allows for superior tenant/landlord services. Landlord will build out suites based on exact criteria and space requirements.