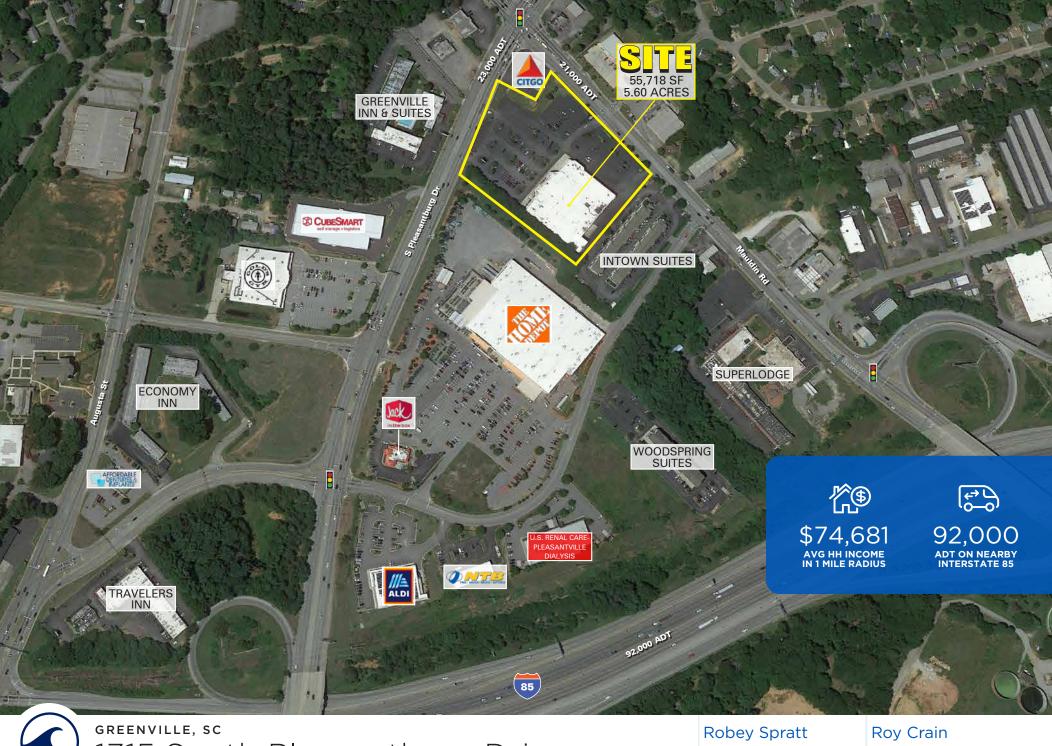

## 1315 South Pleasantburg Drive

Robey Spratt 704.697.1901 rspratt@atlanticretail.com

Population

AVG HH Income

5,873

\$74,681

Roy Crain

47,061

\$76,338

134.877

\$66,871

704.697.1903 rcrain@atlanticretail.com

> CHARLOTTE, NC | JUPITER, FL | LOS ANGELES, CA BOSTON, MA

GREENVILLE

INTOWN SUITES

SUPERLODGE