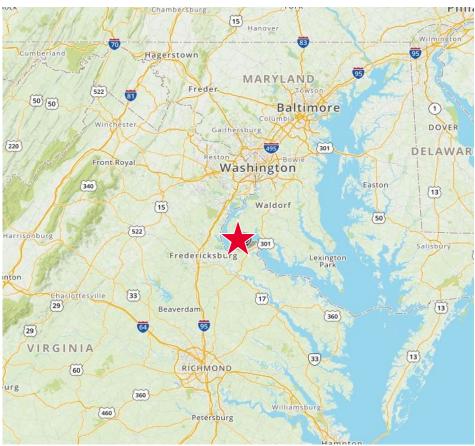

## VEAZEY LAND PORTFOLIO ROUTE 301 DEVELOPMENT OPPORTUNITY

King George, VA 22485

| Specifications |                                   |
|----------------|-----------------------------------|
| Total Size     | 504.62 Acres                      |
| Timing         | Available immediately             |
| Pricing        | Negotiable                        |
| Location       | Three miles from<br>Dahlgren NSWC |

## **Property Features**

- 504 acres located within three miles of Dahlgren NSWCDD divided into four parcels with 4,200 feet of frontage on US Route 301
- Parcels have water, power, sewer plans, accessibility and advantageous zoning
- Heavy Infrastructure in place: 200,000 gal water tank, 12" water main, cell tower and high transmission lines along property border, and Century Link and Verizon long haul fiber on-site
- Convenient to Washington, Fredericksburg, Richmond and Norfolk with distance that supports continuity-of-operations requirements for data centers
- Engineered drawings available residential development with approved preliminary plan for 77 residential lots
- Mixed use with a business park fronting Route 301 and residential development in rear