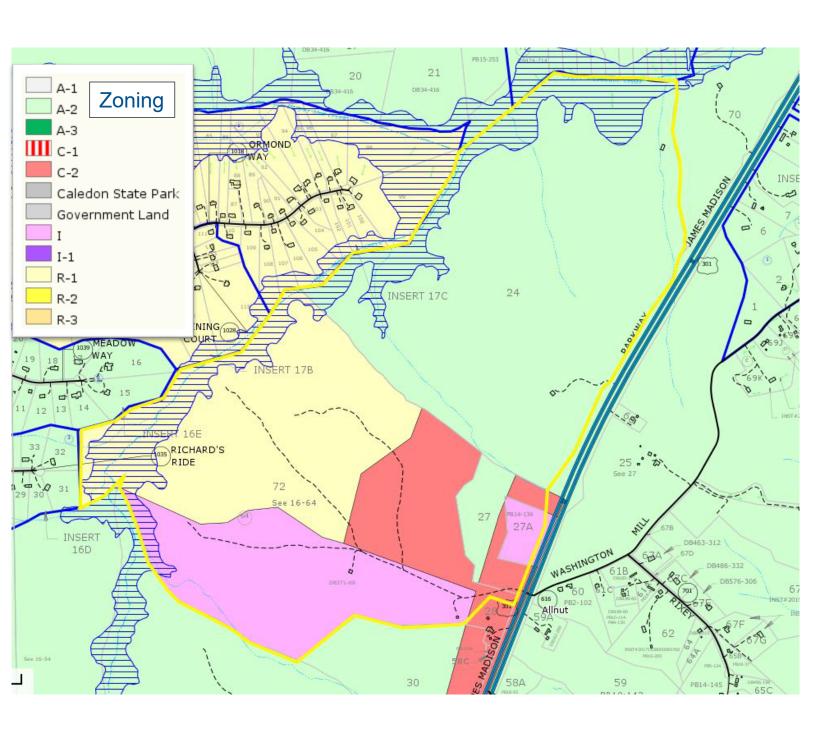

## **Property Features**

- 504 acres located within three miles of Dahlgren NSWCDD divided into four parcels with 4,200 feet of frontage on US Route 301
- Parcels have water, power, sewer plans, accessibility and advantageous zoning
- Heavy Infrastructure in place: 200,000 gal water tank, 12" water main, cell tower and high transmission lines along property border, and Century Link and Verizon long haul fiber on-site
- Convenient to Washington, Fredericksburg, Richmond and Norfolk with distance that supports continuity-of-operations requirements for data centers
- Engineered drawings available residential development with approved preliminary plan for 77 residential lots
- Mixed use with a business park fronting Route 301 and residential development in rear