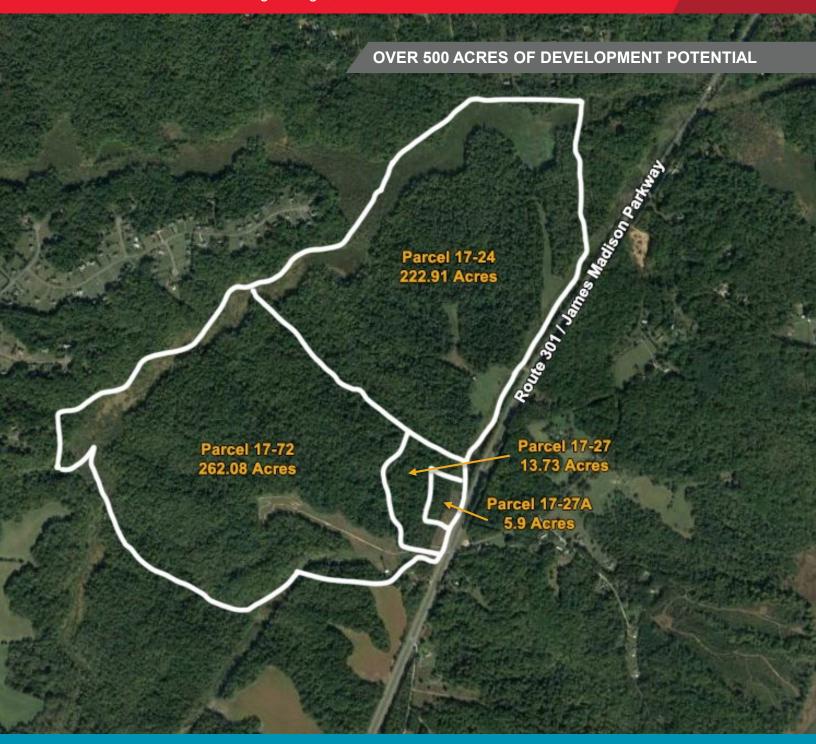

## VEAZEY LAND PORTFOLIO ROUTE 301 DEVELOPMENT OPPORTUNITY

King George, VA 22485

| Specifications |                                   |
|----------------|-----------------------------------|
| Total Size     | 504.62 Acres                      |
| Timing         | Available immediately             |
| Pricing        | Negotiable                        |
| Location       | Three miles from<br>Dahlgren NSWC |

## **Property Features**

- 504 acres located within three miles of Dahlgren NSWCDD divided into four parcels with 4,200 feet of frontage on US Route 301
- Parcels have water, power, sewer plans, accessibility and advantageous zoning
- Heavy Infrastructure in place: 200,000 gal water tank, 12" water main, cell tower and high transmission lines along property border, and Century Link and Verizon long haul fiber on-site
- Convenient to Washington, Fredericksburg, Richmond and Norfolk with distance that supports continuity-of-operations requirements for data centers
- Engineered drawings available residential development with approved preliminary plan for 77 residential lots
- Mixed use with a business park fronting Route 301 and residential development in rear