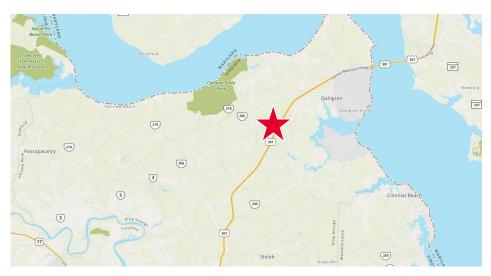

## VEAZEY LAND PORTFOLIO ROUTE 301 DEVELOPMENT OPPORTUNITY

King George, VA 22485

| Specifications |                                   |
|----------------|-----------------------------------|
| Total Size     | 504.62 Acres                      |
| Timing         | Available immediately             |
| Pricing        | Negotiable                        |
| Location       | Three miles from<br>Dahlgren NSWC |

## **Property Features**

- 504 acres located within three miles of Dahlgren NSWCDD divided into four parcels with 4,200 feet of frontage on US Route 301
- Parcels have water, power, sewer plans, accessibility and advantageous zoning
- Heavy Infrastructure in place: 200,000 gal water tank, 12" water main, cell tower and high transmission lines along property border, and Century Link and Verizon long haul fiber on-site
- Convenient to Washington, Fredericksburg, Richmond and Norfolk with distance that supports continuity-of-operations requirements for data centers
- Engineered drawings available residential development with approved preliminary plan for 77 residential lots
- Mixed use with a business park fronting Route 301 and residential development in rear