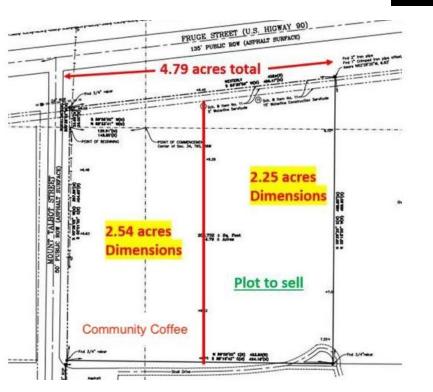

VACANT LAND FOR SALE

ALTA/ACSM LAND TITLE SURVEY

SITUATED IN SECTION 34, TOWNSHIP 9 SOUTH, RANGE 8 WEST, SOUTHWESTERN LAND DISTRICT DUISIANA MERIDIAN, CALCASIEU PARISH, LOUISIA

R. LOUISIANA

LOUIT

# ± 2.25 CLEARED ACRES ON HWY. 90 NEAR 210 LOOP

HWY. 90 @ MOUNT TALBOT ST., LAKE CHARLES, LA 70601

## ± 2.25 AC. | \$4 PSF