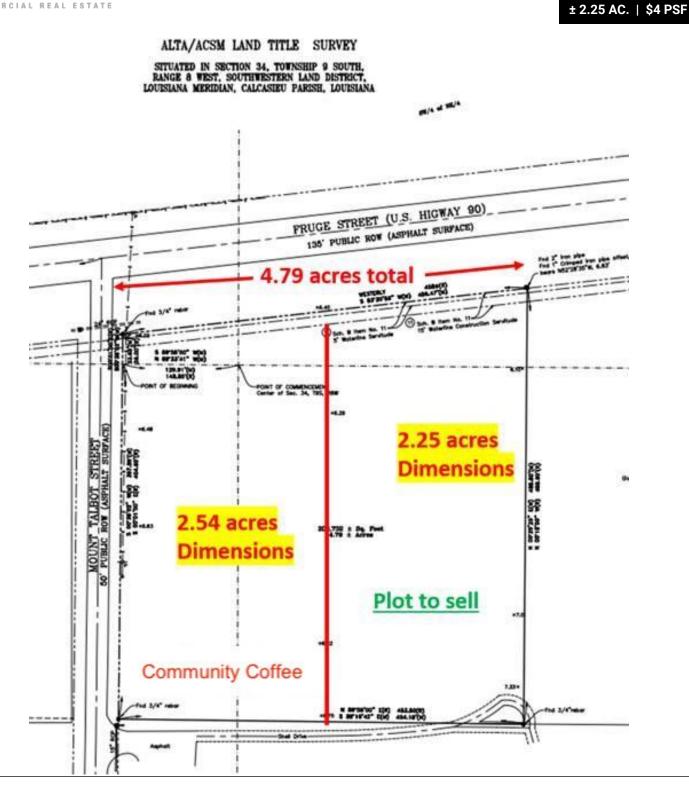

VACANT LAND FOR SALE

ALTA/ACSM LAND TITLE SURVEY

SITUATED IN SECTION 34, TOWNSHIP 9 SOUTH, RANGE 8 WEST, SOUTHWESTERN LAND DISTRICT DUISIANA MERIDIAN, CALCASIEU PARISH, LOUISIA

R. LOUISIANA

LOUIT

# ± 2.25 CLEARED ACRES ON HWY. 90 NEAR 210 LOOP

HWY. 90 @ MOUNT TALBOT ST., LAKE CHARLES, LA 70601

## ± 2.25 AC. | \$4 PSF