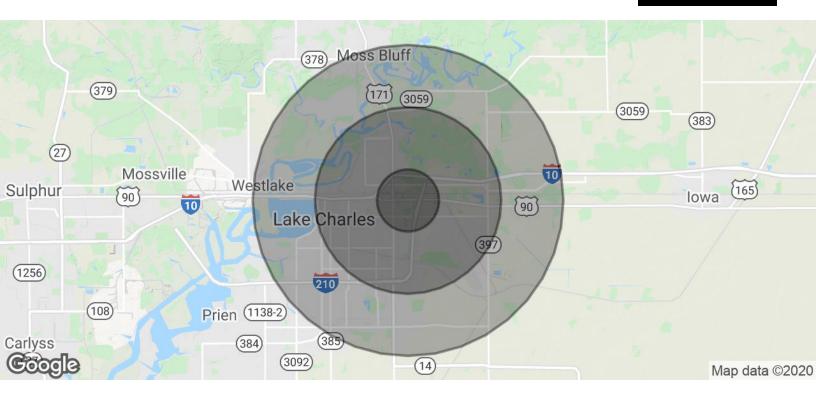

# ± 2.25 CLEARED ACRES ON HWY. 90 NEAR 210 LOOP

HWY. 90 @ MOUNT TALBOT ST., LAKE CHARLES, LA 70601

± 2.25 AC. | \$4 PSF

| POPULATION           | 1 MILE    | 3 MILES   | 5 MILES   |
|----------------------|-----------|-----------|-----------|
| Total Population     | 3,520     | 30,592    | 67,637    |
| Average Age          | 39.8      | 36.6      | 34.9      |
| Average Age (Male)   | 37.8      | 35.5      | 33.3      |
| Average Age (Female) | 40.3      | 36.8      | 36.4      |
| HOUSEHOLDS & INCOME  | 1 MILE    | 3 MILES   | 5 MILES   |
| Total Households     | 1,215     | 11,446    | 26,424    |
| # Of Persons Per HH  | 2.9       | 2.7       | 2.6       |
| Average HH Income    | \$35,730  | \$38,882  | \$45,633  |
| Average House Value  | \$138,773 | \$118,274 | \$116,582 |

\* Demographic data derived from 2010 US Census

H. N. "HANK" SAURAGE, IV, CCIM Managing Broker & Partner (D)225.229.2594 hank@sr-cre.com