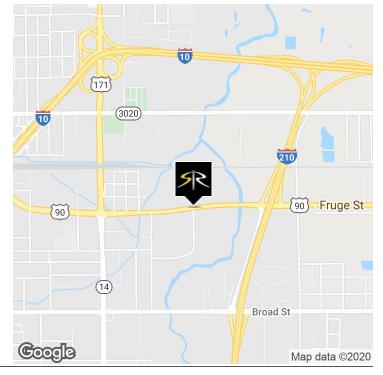

# ± 2.25 CLEARED ACRES ON HWY. 90 NEAR 210 LOOP

HWY. 90 @ MOUNT TALBOT ST., LAKE CHARLES, LA 70601