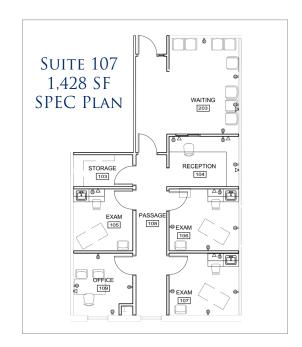

### Customizable Suites Available:

| Suite | SF Available | Condition            |
|-------|--------------|----------------------|
| 107   | 1,428 SF     | Shell Space          |
| 102   | 2,412 SF     | Medical Office Suite |
| 208   | 1,964 SF     | Medical Office Suite |

#### Floor Plans: