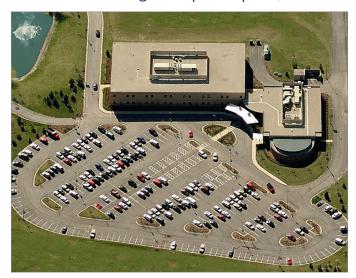

rk, Illinois



## Property Highlights

# Ideal location and tenant mix for your primary care practice!!

#### Leasing Highlights:

Over 30,000 SF of recently renewed leases!

## **Property Highlights:**

Only four suites left on thriving medical campus (1,428 -2,412 SF)

- Ample Parking: 5 spaces per 1,000 SF in lighted lot
- Prime Location: Easily accessible for patients in all south/southwest suburbs via I-80 and LaGrange Road
- Professionally managed by HSA PrimeCare



#### Contact

Robert Titzer p 312.458.4468 rtitzer@hsacommercial.com

Olivia R. Wirth p 312.458.4387 owirth@hsacommercial.com







### MEDICAL SUITES FOR LEASE ON THRIVING MEDICAL CAMPUS

Advocate Medical Campus Southwest | 18210 S LaGrange Road | Tinley Park, Illinois

#### Abundant Parking - 5 Spaces per 1,000 SF:



### Customizable Suites Available:

| Suite | SF Available | Condition            |
|-------|--------------|----------------------|
| 107   | 1,428 SF     | Shell Space          |
| 102   | 2,412 SF     | Medical Office Suite |
| 208   | 1,964 SF     | Medical Office Suite |

#### Current Facilities Include:

GENERAL SURGERY

Women's Health

MRI SLEEP THERAPY

URGENT CARE

PHYSICAL THERAPY &

ALLERGY

REHAB

**PEDIATRICS** 

OPHTHALMOLOGY

INTERNAL MEDICINE

**OPTOMETRY** 

**FERTILITY** 

**LABORATORY** 

**AUDIOLOGY** 

**SERVICES** 

PHARMACY SERVICES

**RADIOLOGY** 



#### Floor Plans: