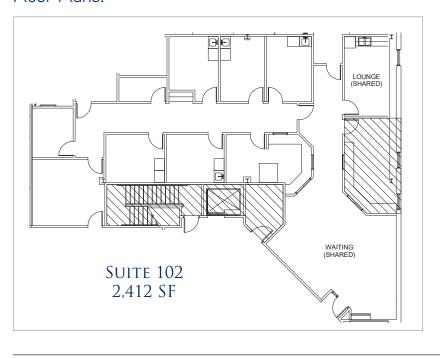

### Customizable Suites Available:

| Suite | SF Available | Condition            |
|-------|--------------|----------------------|
| 107   | 1,428 SF     | Shell Space          |
| 102   | 2,412 SF     | Medical Office Suite |
| 208   | 1,964 SF     | Medical Office Suite |

#### Floor Plans: