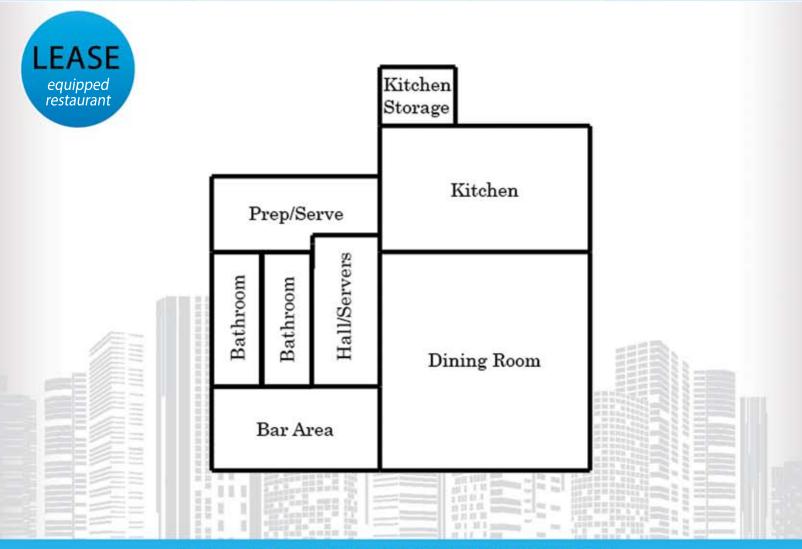

## CALL JOHNNY CARREON 954.678.7963

Former Italian restaurant for lease, open plan, flexible terms. Functional kitchen with equipment ready to go. Well laid out with separate bar and dining room. Customize the atmosphere for your restaurant and open for business. Prime location between Commercial Blvd and Cypress Creek. Fronting Federal Hwy with ~41,000 daily traffic count!

## **Equipped Restaurant for Lease**

~1,800 Square Feet Federal Highway Frontage Equipped Kitchen Close to High End Dealerships

BOX REAL ESTATE . 954.526.3900 . 12486 W ATLANTIC BLVD, CORAL SPRINGS, FL 33071