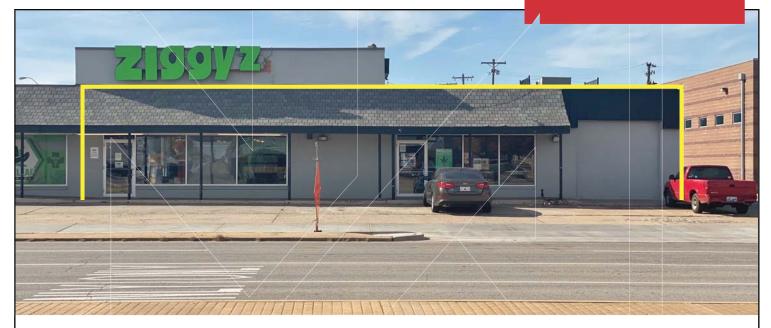

## **PROPERTY HIGHLIGHTS**

- Freestanding Retail Strip Center
- Located on the Hard Corner of N.W. 39th & Pennsylvania
- 1 Large Bay Available For Lease-December 2019

## **LOCATION HIGHLIGHTS**

- Frontage: 128' on N. Pennsylvania & 50' on N.W. 39th Street
- Dimensions: 128' x 50'
- Close to Penn Square Mall, Belle Isle Station, 50 Penn Place & Numerous Restaurants & Banks
  Fasy Assass to L 44/Dayta 66
- Easy Access to I-44/Route 66
- Close to N.W. Expressway & Hefner Parkway

# SUITES AVAILABLE

4005-4007 N. Pennsylvania: 3,500 SF

| TOTAL SF      | 6,400 SF MOL   |
|---------------|----------------|
| VACANT SF     | 3,500 SF MOL   |
| LAND IN ACRES | 0.23 Acres MOL |
| BUILT         | 1958           |