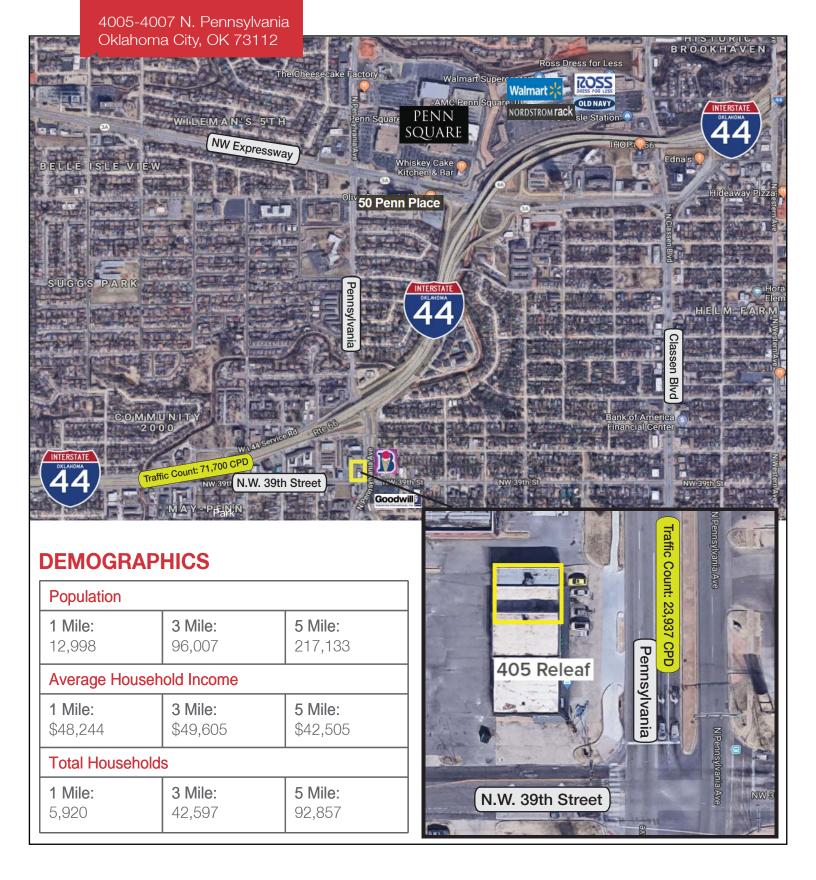

# 4005-4007 N. Pennsylvania Avenue

Oklahoma City, Oklahoma 73112

## **LOCATION HIGHLIGHTS**

- Frontage: 128' on N. Pennsylvania & 50' on N.W. 39th Street
- Dimensions: 128' x 50'
- Close to Penn Square Mall, Belle Isle Station, 50 Penn Place & Numerous Restaurants & Banks
  Fasy Assass to L 44/Dayta 66
- Easy Access to I-44/Route 66
- Close to N.W. Expressway & Hefner Parkway