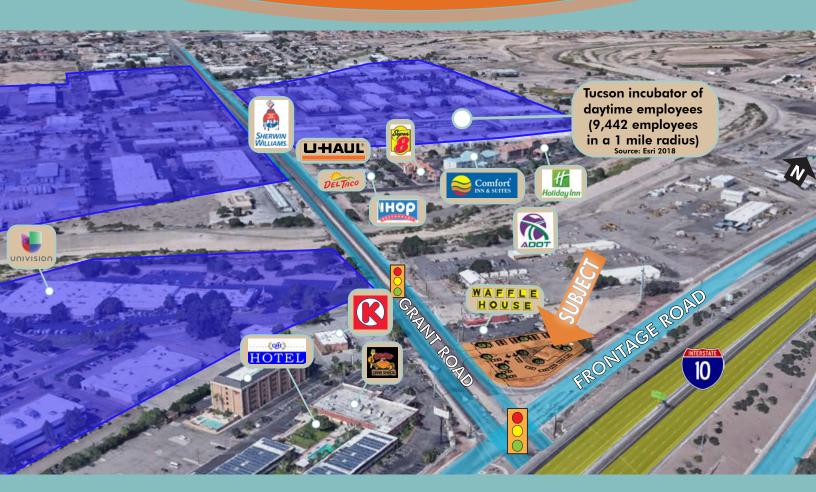

#### **Demographics**

|                   | <u>1 mile</u> | 3 miles  | 5 miles  |
|-------------------|---------------|----------|----------|
| Population        | 9,623         | 107,913  | 236,608  |
| Average HH Income | \$37,116      | \$44,508 | \$56,242 |

Source: Esri, 2018