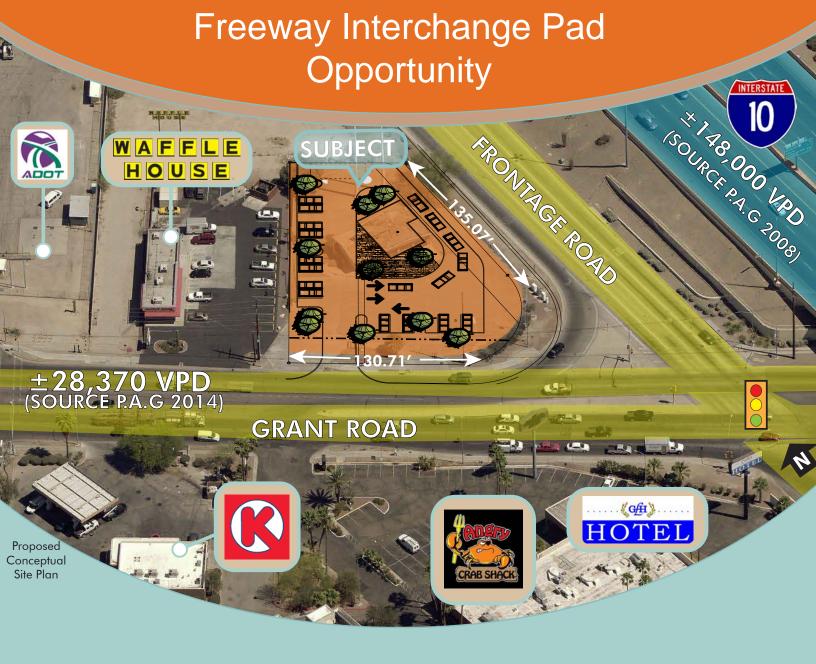

# Freeway Interchange Pad Opportunity

### **Property Info:**

 Address: 1306 W. Grant Road (at Interstate-10)

 Lot Size: ±.64 AC or ±27,811 SF (±130.71' X 135.07')

• Sales Price: \$619,000

• Zoning: I-1, City of Tucson

• Tax Parcel Number: 107-07-016F

## **Property Highlights:**

- Freeway signage\* + large sign on the north end of parcel
- Located at a major interchange
- Land adjacent to southbound I-10 frontage ramp
- Ingress/egress onto Grant Road
- Looking for fast food, quick-serve and coffee shops

\* "Max. height: 48' from freeway grade to top of sign, min. clearance: 4' from grade to bottom of sign."

### **Traffic Counts**

| Total:            | 176,370 |
|-------------------|---------|
| Freeway (2008)    | 148,000 |
| Grant Road (2014) | 28,370  |

Source: P.A.G 2018