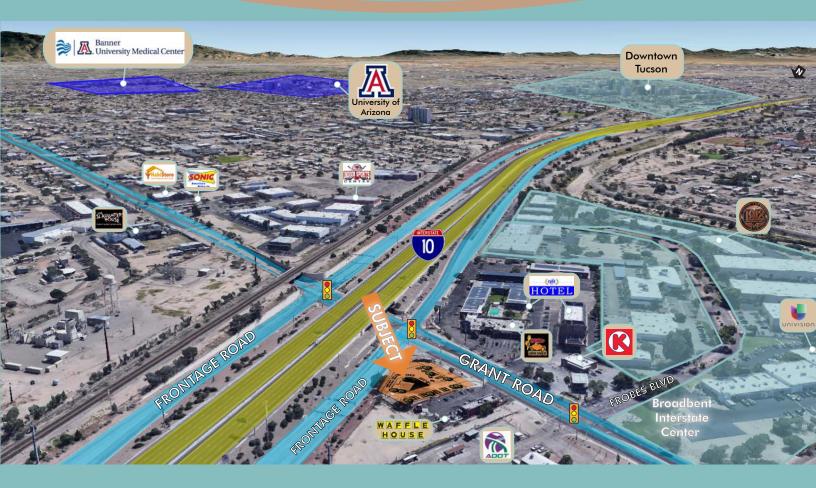

## **Property Highlights:**

- Freeway signage\* + large sign on the north end of parcel
- Located at a major interchange
- Land adjacent to southbound I-10 frontage ramp
- Ingress/egress onto Grant Road
- Looking for fast food, quick-serve and coffee shops