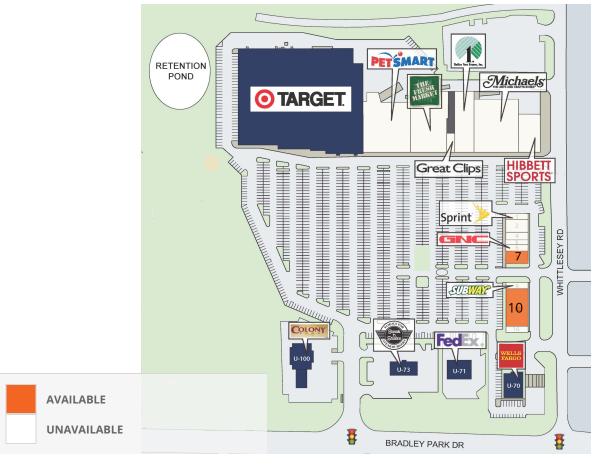

#### SITE PLAN

| SUITE | TENANT NAME            | SPACE SIZE |
|-------|------------------------|------------|
| 1     | Sprint                 | 1,400 SF   |
| 2     | Infinity Nails         | 2,800 SF   |
| 4     | Jeremiah's Italian Ice | 1,750 SF   |
| 5     | Radiance Salon         | 1,050 SF   |
| 6     | GNC                    | 1,400 SF   |
| 7     | Available              | 2,800 SF   |
| 9     | Subway                 | 1,400 SF   |
| 10    | Available              | 8,400 SF   |

| SUITE | TENANT NAME      | SPACE SIZE |
|-------|------------------|------------|
| 16    | Pure Barre       | 1,400 SF   |
| 20    | Hibbett Sports   | 8,418 SF   |
| 51A   | The Fresh Market | 22,482 SF  |
| 51B   | Dollar Tree      | 12,000 SF  |
| 51B-1 | Great Clips      | 1,500 SF   |
| 56    | Petsmart         | 26,168 SF  |
| 59    | Michaels         | 23,800 SF  |