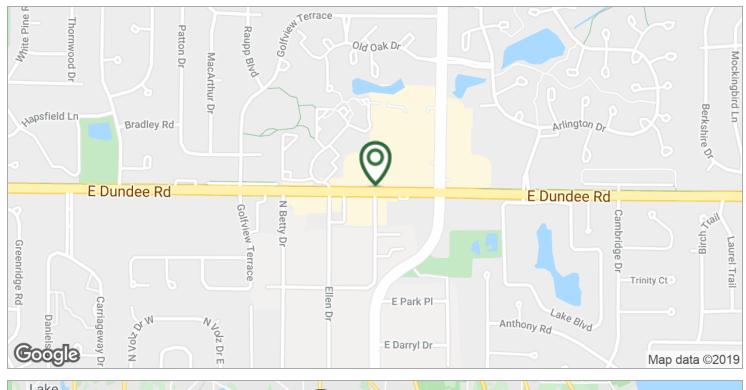

#### **PROPERTY OVERVIEW**

This highly visible well-known Center rarely has space available. Landlord may assist in the construction for financially qualified Tenants. With Garden Fresh Market adjacent as a shadow anchor, daytime traffic here is strong. Chase Bank, Taco Bell, and other national retail tenants surround the site the site. Responsive Landlord with reasonable net rental rates.

#### **LOCATION OVERVIEW**

On the north side of Dundee Rd. (Rt. 68) at Buffalo Grove Road. Shadow anchored by Garden Fresh Market.