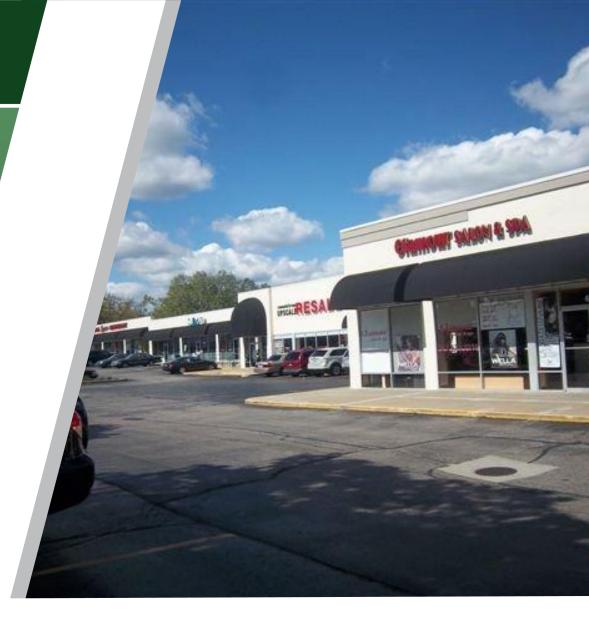

## **DUNDEE POINT**

70 W. DUNDEE ROAD, BUFFALO GROVE, IL 60089 // RETAIL PROPERTY FOR LEASE

#### **PROPERTY OVERVIEW**

This highly visible well-known Center rarely has space available. Landlord may assist in the construction for financially qualified Tenants. With Garden Fresh Market adjacent as a shadow anchor, daytime traffic here is strong. Chase Bank, Taco Bell, and other national retail tenants surround the site the site. Responsive Landlord with reasonable net rental rates.

#### **LOCATION OVERVIEW**

On the north side of Dundee Rd. (Rt. 68) at Buffalo Grove Road. Shadow anchored by Garden Fresh Market.