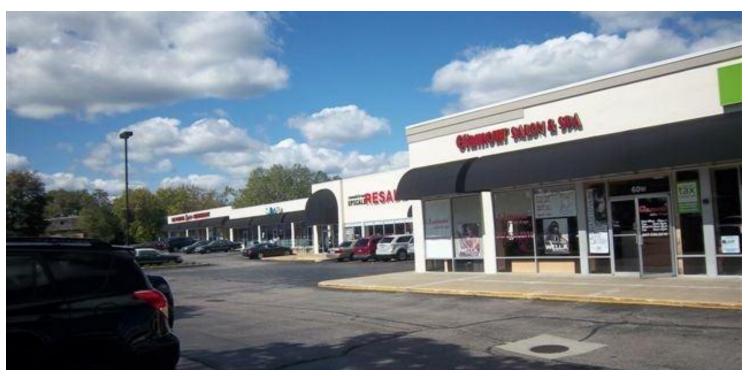

#### **PROPERTY OVERVIEW**

This highly visible well-known Center rarely has space available. Landlord may assist in the construction for financially qualified Tenants. With Garden Fresh Market adjacent as a shadow anchor, daytime traffic here is strong. Chase Bank, Taco Bell, and other national retail tenants surround the site the site. Responsive Landlord with reasonable net rental rates.

#### **LOCATION OVERVIEW**

On the north side of Dundee Rd. (Rt. 68) at Buffalo Grove Road. Shadow anchored by Garden Fresh Market.