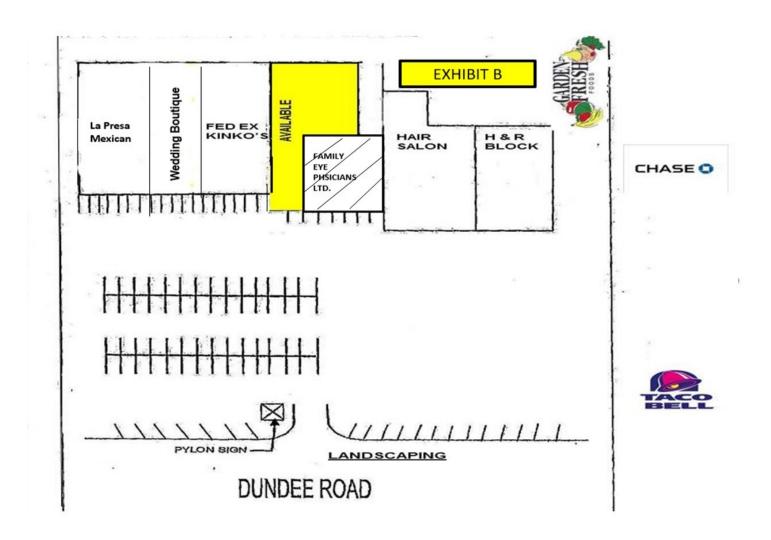

#### **OFFERING SUMMARY**

Available SF:

900 - 13,840 SF

Lease Rate: \$6.00 - 18.00 SF/yr

(NNN)

Building Size: 31,858 SF

Zoning: Commercial

#### **AVAILABLE SPACES**

| SPACE                   | LEASE RATE    | SIZE (SF) |
|-------------------------|---------------|-----------|
| 70 W. Dundee Rd.        | \$6.00 SF/yr  | 13,840 SF |
| 70 W. Dundee Rd. (copy) | \$18.00 SF/yr | 900 SF    |