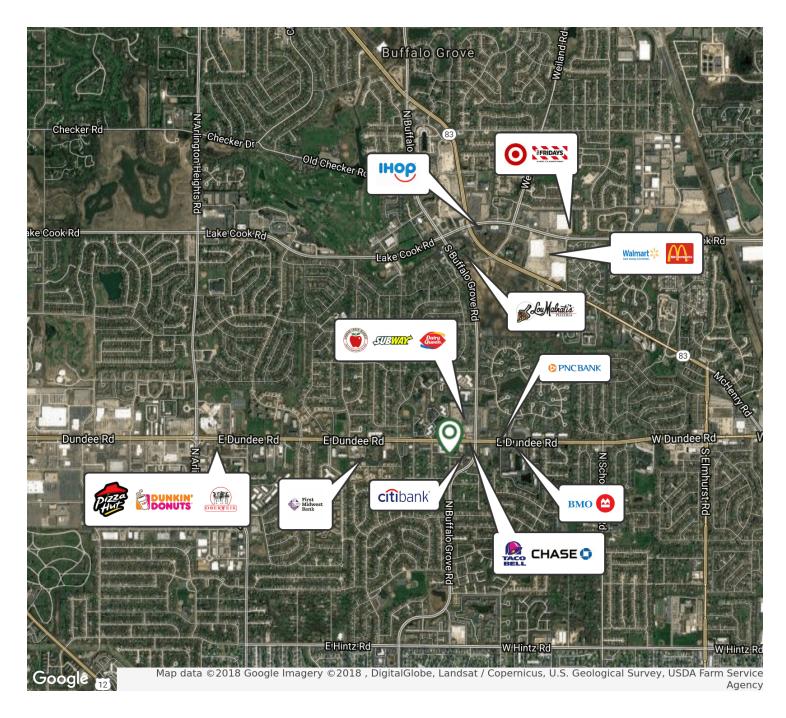

#### **PROPERTY OVERVIEW**

This highly visible well-known Center rarely has space available. Landlord may assist in the construction for financially qualified Tenants. With Garden Fresh Market adjacent as a shadow anchor, daytime traffic here is strong. Chase Bank, Taco Bell, and other national retail tenants surround the site the site. Responsive Landlord with reasonable net rental rates.

#### **LOCATION OVERVIEW**

On the north side of Dundee Rd. (Rt. 68) at Buffalo Grove Road. Shadow anchored by Garden Fresh Market.