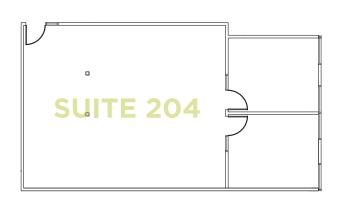

## **AVAILABLE SUITES**

| Suite 202* | ±674 RSF   |
|------------|------------|
| Suite 204* | ±1,354 RSF |

\*All suites can be combined to ±2,028 RSF