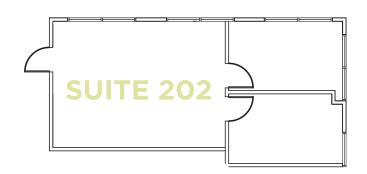

## **AVAILABLE SUITES**

| Suite 202* | ±674 RSF   |
|------------|------------|
| Suite 204* | ±1,354 RSF |

\*All suites can be combined to ±2,028 RSF