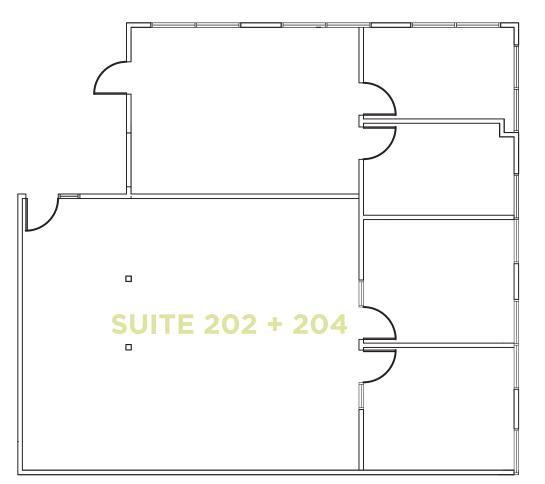

## **AVAILABLE SUITES**

| Suite 202* | ±674 RSF   |
|------------|------------|
| Suite 204* | ±1,354 RSF |

\*All suites can be combined to ±2,028 RSF