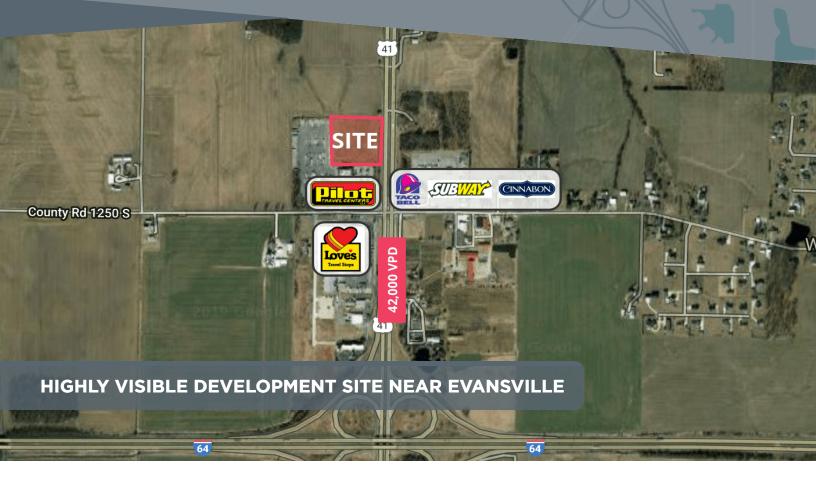

## RESOURCE GIBSON COUNTY LAND FOR SALE

844 EAST CR 1250 SOUTH, HAUBSTADT, IN 47639

SALE

LAND

**SALE PRICE** 

ACREAGE

\$155,000

6.24 ACRES

Highly Desirable 6.24 Acre development site adjacent to the Pilot Travel Center. The Gibson County Trade Area is known for manufacturing, energy, logistics and distribution. The area has a vibrant transportation network consisting of Interstates 69 and 64 with two class one railroads - Northfolk Southern and CSX.

- Easy Access to I-64 and I-69
- Convenient to many retail and restaurant locations
- 500'+ of frontage on U.S. 41
- Growing area with 20,000+ VPD traffic count

#growIndiana