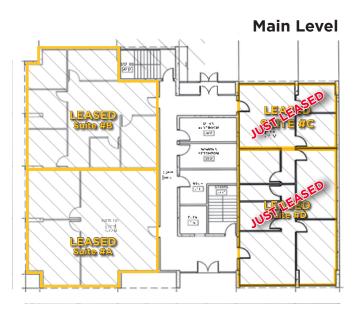

# AVAILABLE LEASED

AVAILABLE
Suite #303
755 SF

MENS
RESTROOM
Suite 301

WOMENS
RESTROOM
MECHANICAL

AVAILABLE
600 SF

LEASED
Suite 300