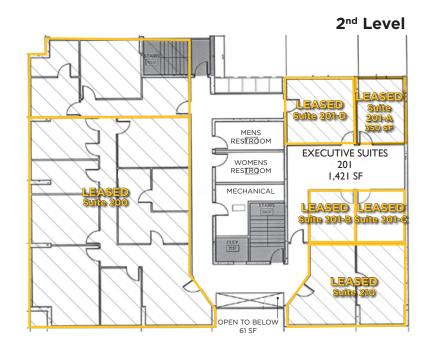

#### Third Level

- Suite 302: 600 SF - Suite 305: 755 SF

• \$16 NNN

# AVAILABLE LEASED

AVAILABLE
Suite #303
755 SF

MENS
RESTROOM
Suite 301

WOMENS
RESTROOM
MECHANICAL

AVAILABLE
600 SF

LEASED
Suite 300