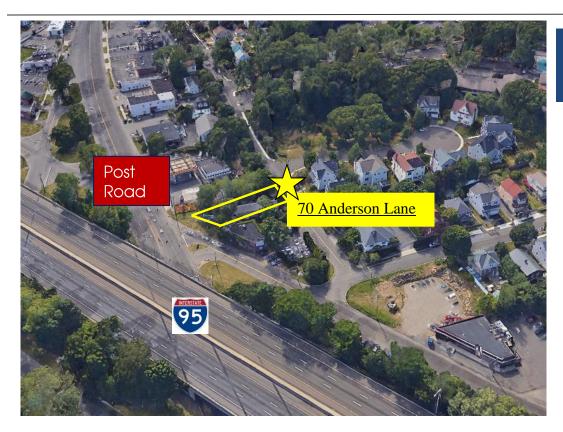

# 70 Anderson Lane, Southport, Connecticut

### SIX APARTMENT UNITS

- > 2,700 Square Feet on .12 Acres
- > Billboard on Post Road
- ➤ Sale Price: \$1,275,000
- Close Proximity to Southport Village, Train Station and all local amenities including the Delamar Hotel, The grey Goose, and new Equinox gym coming soon.
- > Directly off of exit 19 of I-95