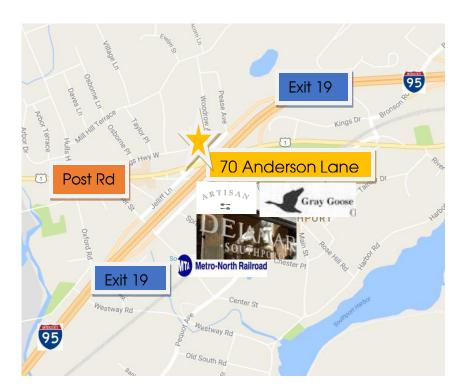

# 70 Anderson Lane, Southport, Connecticut

### SIX APARTMENT UNITS

- > 2,700 Square Feet on .12 Acres
- > Billboard on Post Road
- ➤ Sale Price: \$1,275,000
- Close Proximity to Southport Village, Train Station and all local amenities including the Delamar Hotel, The grey Goose, and new Equinox gym coming soon.
- > Directly off of exit 19 of I-95