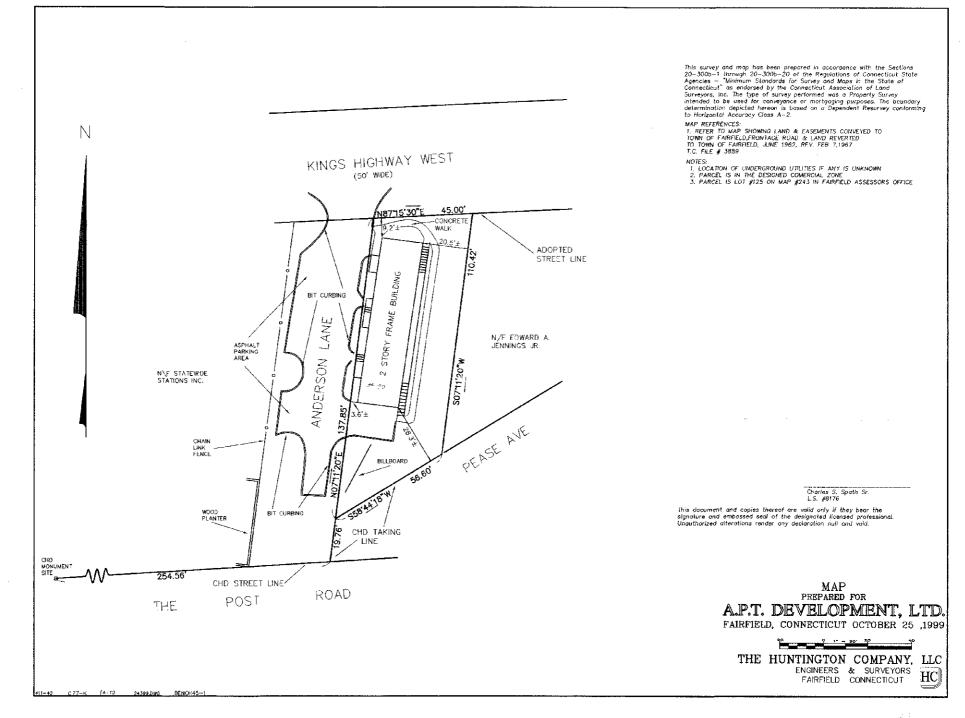

### First floor 3 units. Second floor 3 units.

|                     |           | Construction/ |                |                 |                        |
|---------------------|-----------|---------------|----------------|-----------------|------------------------|
|                     |           | Facilities:   | Wood Frame     | Utilities:      | Electric /Single Meter |
| Acres:              | 0.12      | Parking:      | On Street      | Water:          | City                   |
| Total Bldg. SF:     | 4,554     | HVAC:         | Electric Units | Sewer:          | City                   |
| <b>Rentable SF:</b> | 2,700     | Siding:       | Aluminum       |                 |                        |
|                     |           | Sprinkler:    | no             | Transportation: | I-95 exit 19           |
| Zoning:             | D1        | Roof:         | Asphalt        | Distance        |                        |
| Assessment:         | \$521,500 | Hot Water:    | Electric       | to major road:  | 500'                   |
| Taxes for 2016:     | \$12,887  | Floors:       | 2              |                 |                        |