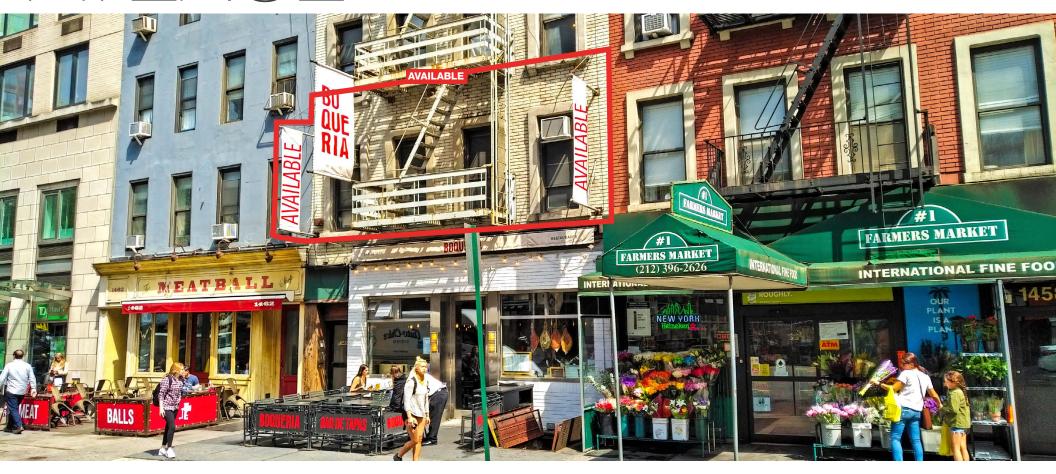

# 1460 SECOND AVENUE

#### **LOCATION**

East block between East 76th and 77th Streets

#### **NEIGHBORS**

Boqueria, The Meatball Shop, Le Pain Quotidien, Equinox, Lenny's, Pookie & Sebastian, Ricky's, CVS pharmacy, Spruce & Bon, Capital One and New York Sports Club

#### **COMMENTS**

All uses considered

Restrooms and a wet pantry in place

Two blade signs available

Ideal for office, fitness or showroom use

Great natural light in front and rear of the space