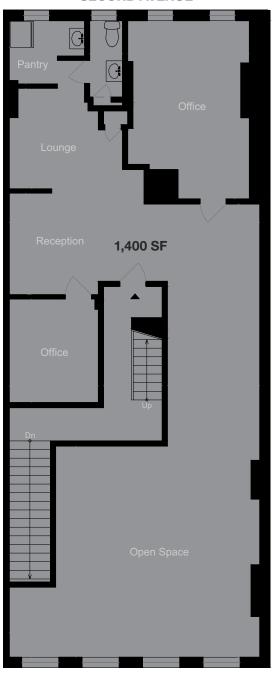

#### **APPROXIMATE SIZE**

Second Floor 1,400 SF

#### **CEILING HEIGHT**

Second Floor 9 FT

#### **COMMENTS**

All uses considered

Restrooms and a wet pantry in place

Two blade signs available

Ideal for office, fitness or showroom use

Great natural light in front and rear of the space

#### **SECOND FLOOR**