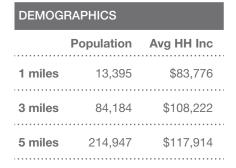

## Former US Healthworks

15935-15937 Redmond Wy Redmond, WA

Great exposure in central Redmond with extremely strong demographics

Car count: 28,697 daily on Redmond Way in front of building

Building A: ±3,200 SF office/ retail space