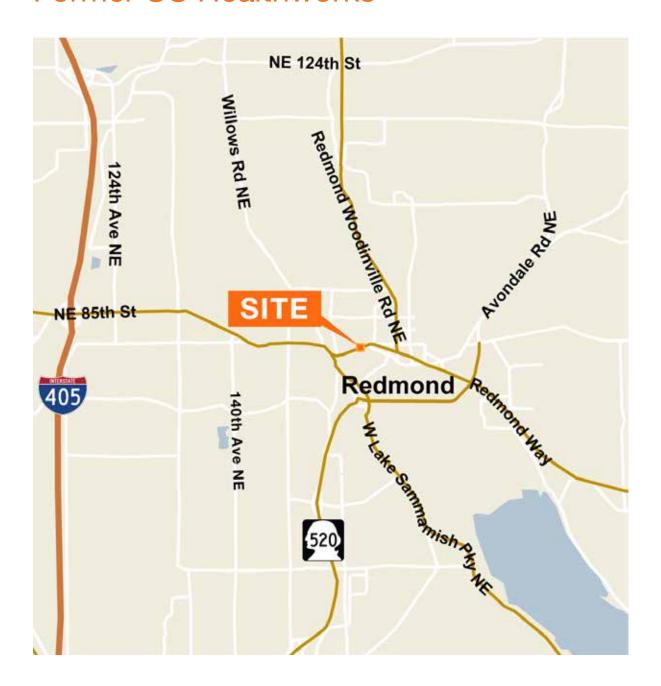

## Former US Healthworks

15935-15937 Redmond Wy Redmond, WA

Great exposure in central Redmond with extremely strong demographics

Car count: 28,697 daily on Redmond Way in front of building

Building A: ±3,200 SF office/ retail space