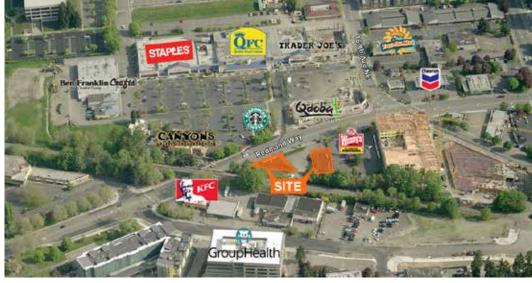

Building B: ±1,720 SF brick building

Across the street from new Trader Joe's development, west of new high-rise apartment development