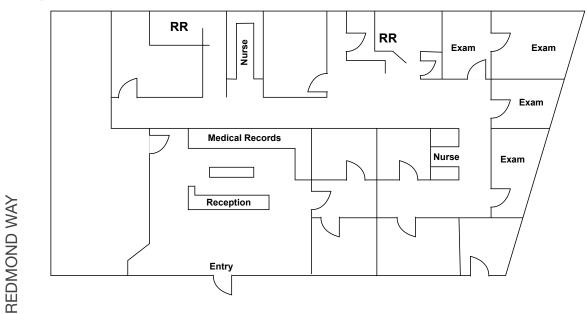

| Brick                       |
| Zoning                                  | Old Town<br>City of Redmond |
| Year Built                              | 1978                        |
| Land Area                               | 0.41 acres / 17,770 SF      |
| Number of floors                        | 1                           |

#### **Property Summary and Comments**

Great exposure in central Redmond. Great freestanding, brick image buildings with reasonable rent. Across the street from Trader Joe's development with new high-rise apartments to the East.

#### Contact

Brian Kenworthy Senior Vice President 425.450.1131

briank@kiddermathews.com

Brian Nelson First Vice President 425.450.1139

bnelson@kiddermathews.com



# For Lease

## Former US Healthworks

Site Plan

#### **Building A**



# Building B

#### Contact

Brian Kenworthy Senior Vice President 425.450.1131 briank@kiddermathews.com Brian Nelson First Vice President 425.450.1139 bnelson@kiddermathews.com