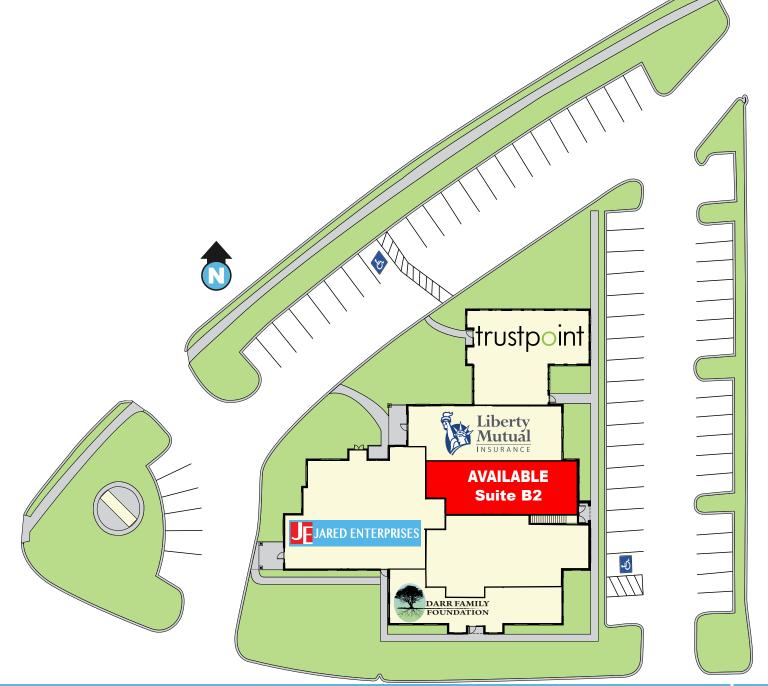

# **AVAILABLE SPACES**

2870 S Ingram Mill Rd, Springfield, MO 65804

Site Plan

2870-A S Ingram Mill Rd | Springfield, MO 65804 | 417.877.7900 | Fax: 417.877.7689 | www.jaredcommercial.com

| SUITE | TENANT    | SIZE (SF) | LEASE TYPE | LEASE RATE    | DESCRIPTION |
|-------|-----------|-----------|------------|---------------|-------------|
| B2    | Available | 2,100 SF  | NNN        | \$15.00 SF/yr |             |