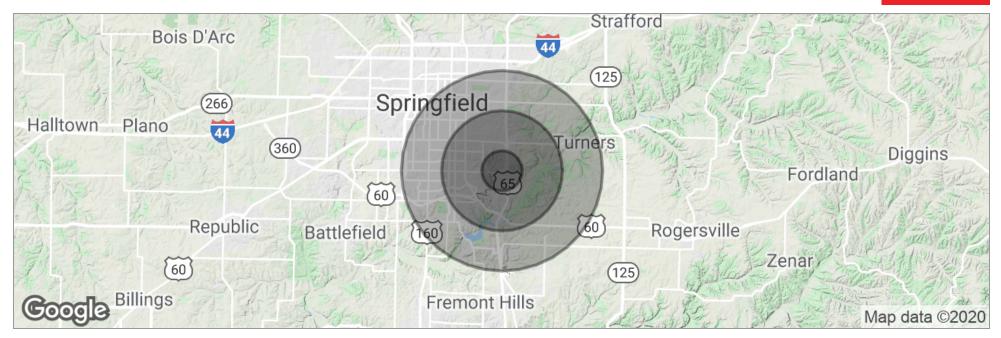

# **DEMOGRAPHICS MAP**

#### For Lease

|                     | 1 Mile    | 3 Miles   | 5 Miles   |
|---------------------|-----------|-----------|-----------|
| Total Population    | 6,140     | 40,229    | 110,231   |
| Population Density  | 1,954     | 1,423     | 1,404     |
| Median Age          | 39.2      | 40.7      | 37.6      |
| Median Age (Male)   | 36.4      | 38.4      | 35.8      |
| Median Age (Female) | 41.1      | 42.5      | 39.3      |
| Total Households    | 2,938     | 18,725    | 49,120    |
| # of Persons Per HH | 2.1       | 2.1       | 2.2       |
| Average HH Income   | \$58,795  | \$63,047  | \$60,268  |
| Average House Value | \$186,460 | \$199,477 | \$208,954 |