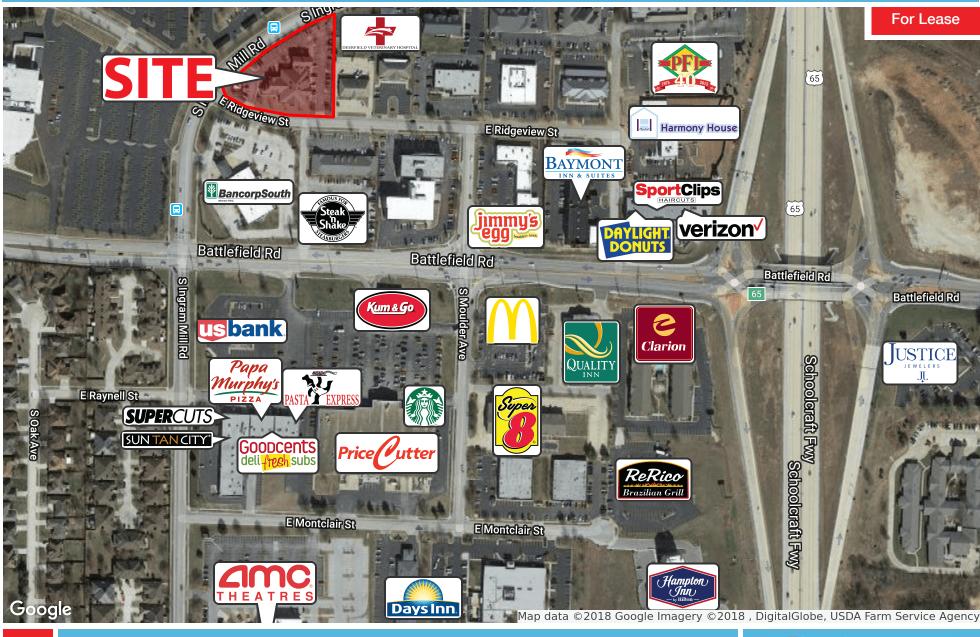

# **AVAILABLE SPACES**

2870 S Ingram Mill Rd, Springfield, MO 65804

Site Plan

2870-A S Ingram Mill Rd | Springfield, MO 65804 | 417.877.7900 | Fax: 417.877.7689 | www.jaredcommercial.com