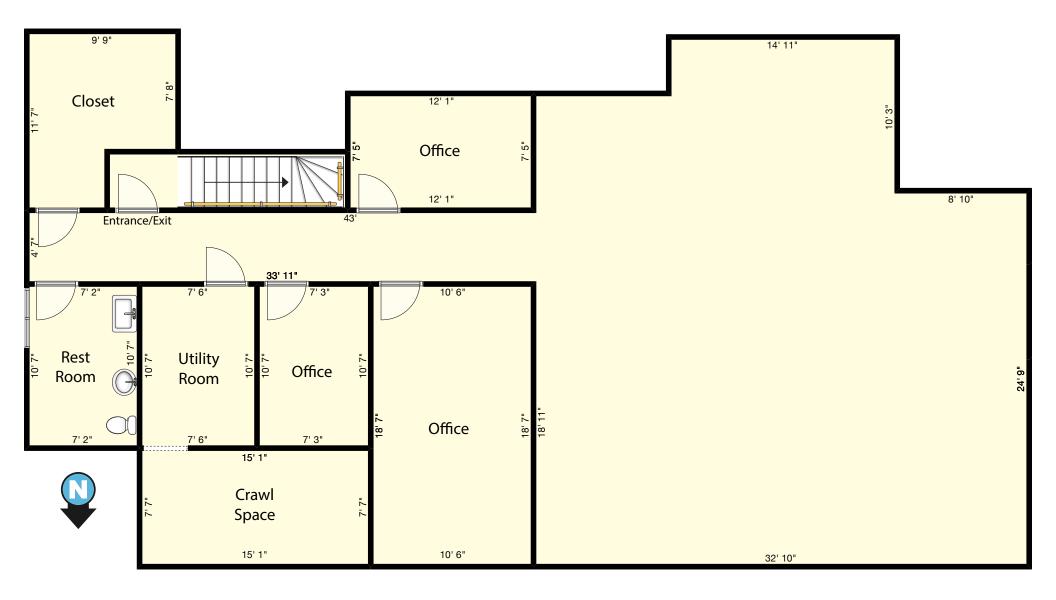

65804

| LEASE TYPE  |  | NNN - \$5.00  |
|-------------|--|---------------|
| TOTAL SPACE |  | 2,100 SF      |
| LEASE TERM  |  | 60 months     |
| LEASE RATE  |  | \$15.00 SF/yr |



| SUITE | TENANT    | SIZE (SF) | LEASE TYPE | LEASE RATE    | DESCRIPTION |
|-------|-----------|-----------|------------|---------------|-------------|
| B2    | Available | 2,100 SF  | NNN        | \$15.00 SF/yr |             |

2870 S Ingram Mill Rd | Springfield, MO 65804 | 417.877.7900 | Fax: 417.877.7689 | www.jaredcommercial.com





# **AVAILABLE SPACES**

2870 S Ingram Mill Rd, Springfield, MO 65804



Site Plan



2870-A S Ingram Mill Rd | Springfield, MO 65804 | 417.877.7900 | Fax: 417.877.7689 | www.jaredcommercial.com



### 2870 S Ingram Mill Rd, Springfield, MO 65804

FLOOR PLAN

Floor Plan







### 2870 S INGRAM MILL RD, SPRINGFIELD, MO 65804





2870 S Ingram Mill Rd | Springfield, MO 65804 | 417.877.7900 | Fax: 417.877.7689 | www.jaredcommercial.com



### 2870 S INGRAM MILL RD, SPRINGFIELD, MO 65804

### PROPERTY HIGHLIGHTS

- Close Proximity to Highway 65.
- Located in Deerfield Office park.
- Great Visibility.
- Easy Access.

2870 S Ingram Mill Rd | Springfield, MO 65804 | 417.877.7900 | Fax: 417.877.7689 |



| POPULATION                              | 1 MILE       | 3 MILES       | 5 MILES       |
|-----------------------------------------|--------------|---------------|---------------|
| TOTAL POPULATION                        | 6,140        | 40,229        | 110,231       |
| MEDIAN AGE                              | 39.2         | 40.7          | 37.6          |