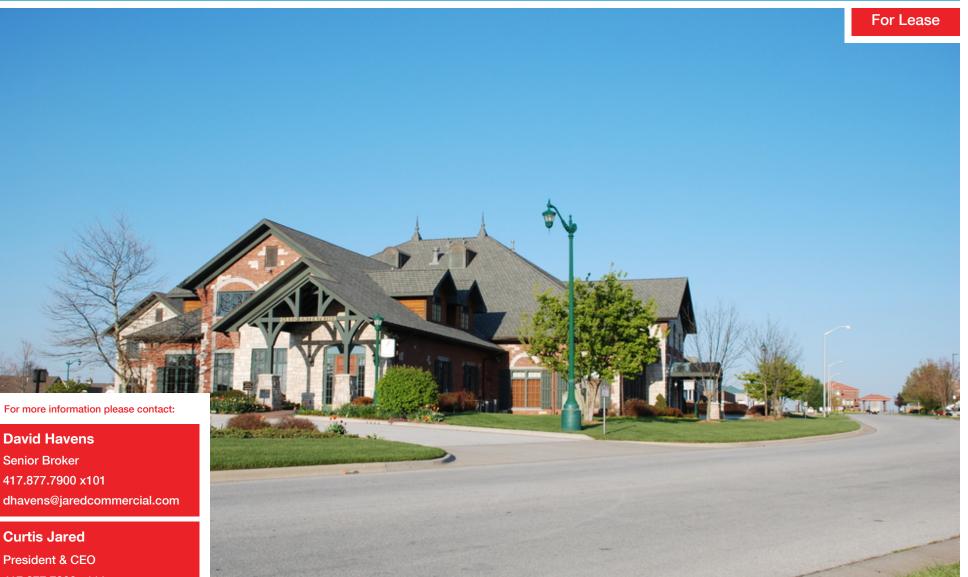

#### **PROPERTY OVERVIEW**

One of Springfield, Missouris best office building in the area. This property features an upscale and traditional brick and stone exterior. Only one space is available on the 2nd floor, and is a build to suite. With access to Battlefield Rd & Highway 65, this office building is easy to get to and from.

### **PROPERTY HIGHLIGHTS**

- Close Proximity to Highway 65.
- Located in Deerfield Office park.
- Great Visibility.
- Easy Access.

### PROPERTY SUMMARY

| Available SF:   | 2,100 SF            |
|-----------------|---------------------|
| Lease Rate:     | \$15.00 SF/yr (NNN) |
| Lot Size:       | 1.67 Acres          |
| Building Size:  | 18,410 SF           |
| Building Class: | А                   |
| Year Built:     | 2000                |
| Zoning:         | Commercial          |
| Market:         | Springfield, MO     |
| Cross Streets:  | Ridgeview St        |