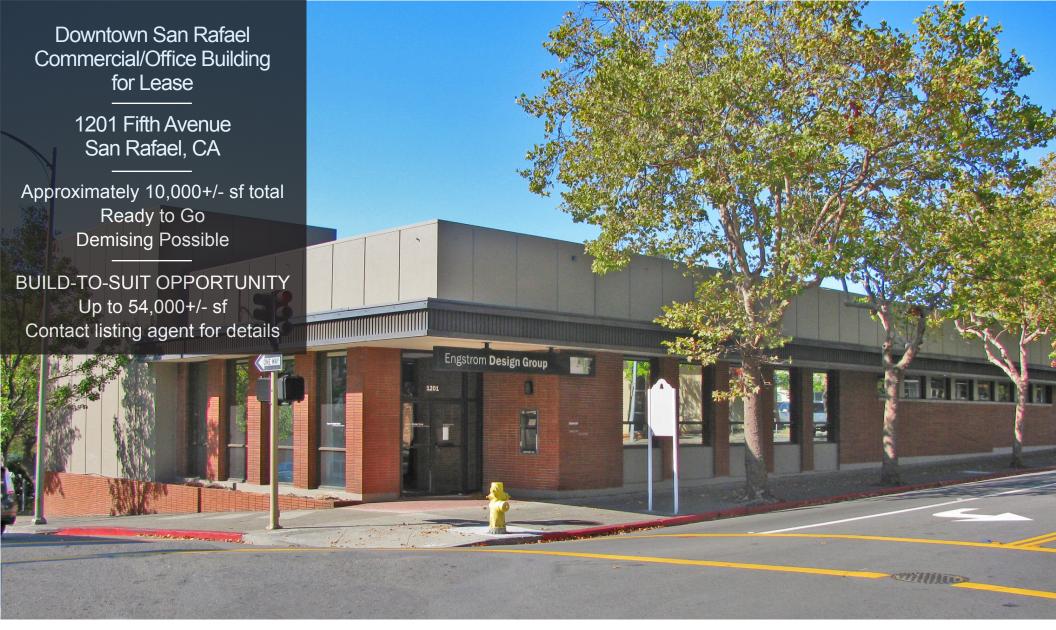

# Downtown San Rafael Commercial/Office Building for Lease 1201 Fifth Avenue, San Rafael, CA 94901

#### **FEATURES:**

- > Efficient Configuration and Floor Plan
- > Single Tenant Identity
- > Plentiful On-Site Parking
- > Flexible Lease Terms
- > Tenant Improvements Available
- > Approximately 10,000+/- SF Building
- > Demising Possible

## Downtown San Rafael Commercial/Office Building for Lease

1201 Fifth Avenue, San Rafael, CA 94901

ZONING: BUILDING SIZE:

5/MR/O Approximately 10,000+/- Square Feet Negotiable

PARKING: BUILD-TO-SUIT OPPORTUNITY: LEASE TERMS:

#### DESCRIPTION OF PREMISES - FEATURES:

Opportunity to lease the best located downtown San Rafael stand-alone commercial building. Interior is in shell condition providing the new tenant the opportunity to design the interior improvements and foor plan.