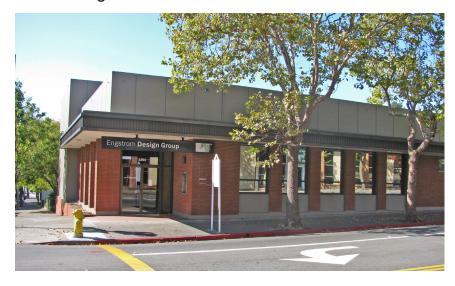

#### DESCRIPTION OF PREMISES - FEATURES:

Opportunity to lease the best located downtown San Rafael stand-alone commercial building. Interior is in shell condition providing the new tenant the opportunity to design the interior improvements and foor plan.

#### **DESCRIPTION OF LOCATION - AREA:**

Best downtown San Rafael location. Immediately adjacent to all services including restaurants, financial institutions and public parking facilities.