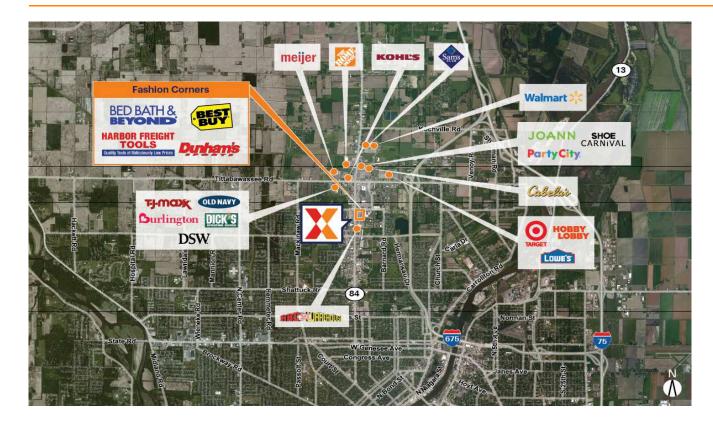

Located west of I-675 at exit 6 on the SE corner of Bay Rd (Route 84) and Schust Rd

Close proximity to 748,000 SF Fashion Square Mall, anchored by JCPenney

Features a diverse mix of national tenants including Best Buy, Bed Bath & Beyond, Harbor Freight Tools, Guitar Center & Dunham's Sports

Home to the highly trafficked Secretary of State's office