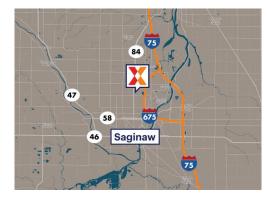

# **Fashion Corners**

Saginaw, MI

43.4712, -83.9733 4328-4460 Bay Road | Saginaw, MI 48603

Center Size: 184,735 SF

| Demographics | 1 Mile   | 3 Mile   | 5 Mile   |
|--------------|----------|----------|----------|
| ***          | 3,500    | 41,363   | 93,613   |
| $\wedge$     | 1,490    | 16,736   | 37,364   |
| \$           | \$57,635 | \$59,851 | \$58,229 |

Located west of I-675 at exit 6 on the SE corner of Bay Rd (Route 84) and Schust Rd

Close proximity to 748,000 SF Fashion Square Mall, anchored by JCPenney

Features a diverse mix of national tenants including Best Buy, Bed Bath & Beyond, Harbor Freight Tools, Guitar Center & Dunham's Sports