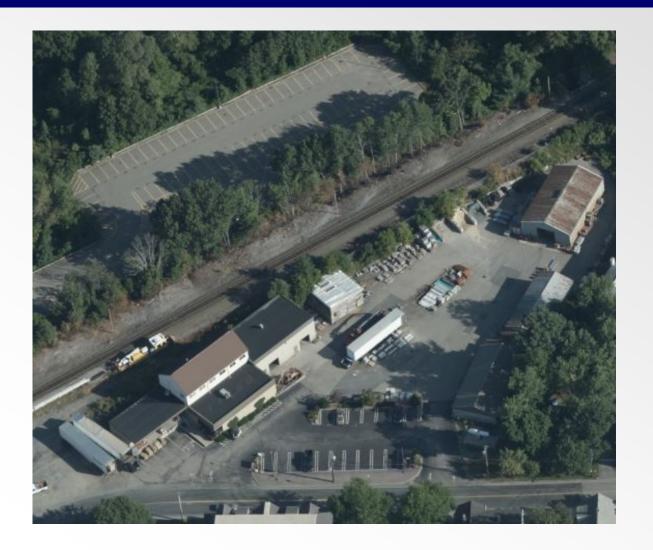

## REDEVELOPMENT OPPORTUNITY \$4,500,000

±1.6 Acre Development Site

**Possible Uses (CBD Zoning):** Retail, Apartments, Office, Industrial, etc.

Prime location in Walpole Center: Next to High Street Retail

Next to the Commuter Rail (Foxboro Line and Franklin Line)

Next to approximately 350 New Luxury Apartments

At the Crossroads of Rtes. 1A and 27

For more information or to schedule a tour, please contact: