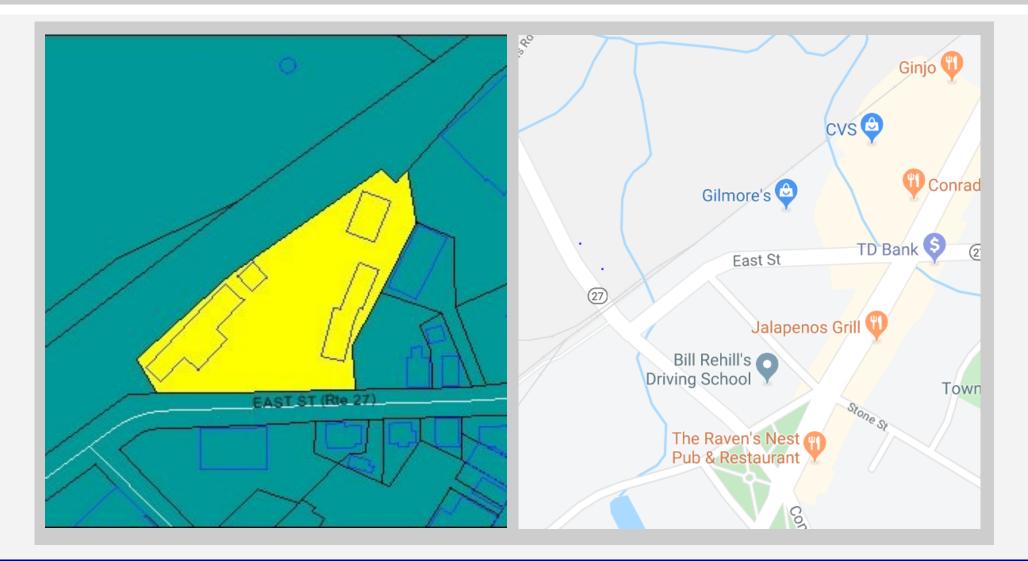

## REDEVELOPMENT OPPORTUNITY \$4,500,000

±1.6 Acre Development Site

**Possible Uses (CBD Zoning):** Retail, Apartments, Office, Industrial, etc.

Prime location in Walpole Center: Next to High Street Retail

Next to the Commuter Rail (Foxboro Line and Franklin Line)

Next to approximately 350 New Luxury Apartments

At the Crossroads of Rtes. 1A and 27

For more information or to schedule a tour, please contact: