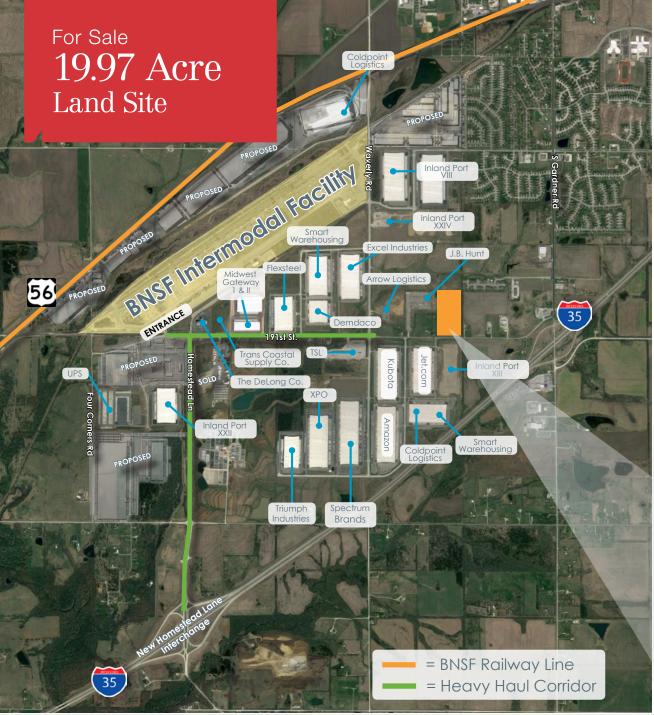

## 19.97 Acre Site

191st Street & Waverly Rd. | Gardner Twp, KS

## **Property Features**

- 19.97 Acres available for sale
- Sandwiched between two fast-growing cities along 191st street near the I-35/Gardner Road interchange
- Currently Zoned RUR 'Rural' with potential to up-zone
- Flat and conducive for development
- Sale Price: \$2,500,000 (± \$2.87/SF)