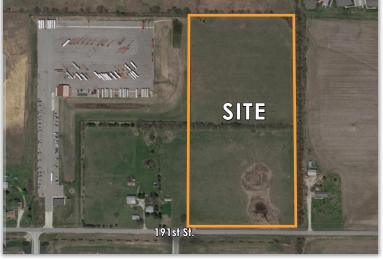

## 19.97 Acre Site

191st Street & Waverly Rd. | Gardner Twp, KS

## **Property Features**

- 19.97 Acres available for sale
- Sandwiched between two fast-growing cities along 191st street near the I-35/Gardner Road interchange
- Currently Zoned RUR 'Rural' with potential to up-zone
- Flat and conducive for development
- Sale Price: \$2,500,000 (± \$2.87/SF)