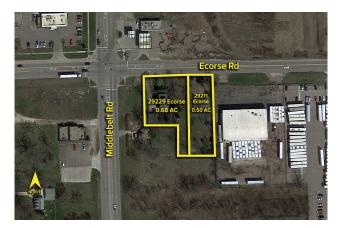

## LAND For Sale

| Location:       | 29211 & 29229 Ecorse Road |
|-----------------|---------------------------|
| Side of Street: |                           |
| City:           | Romulus, MI               |
| Cross Streets:  | Middlebelt Road           |
| County:         | Wayne                     |

| Acreage:                                                                              | 1.18             |                                 | Improvements:    | 2 Homes                      |           |          |  |
|---------------------------------------------------------------------------------------|------------------|---------------------------------|------------------|------------------------------|-----------|----------|--|
| Zoning:                                                                               | C-3              |                                 | Dimensions:      | Dimensions:                  |           |          |  |
| UTILITIES                                                                             |                  |                                 |                  |                              |           |          |  |
| Sanitary Sewer:                                                                       | Yes              |                                 | Gas:             | Yes                          |           |          |  |
| Storm Sewer:                                                                          | Yes              |                                 | Outside Storage: | No                           |           |          |  |
| Water:                                                                                | Yes              |                                 | Rail Siding:     | No                           |           |          |  |
| ADJACENT LAN                                                                          | )                |                                 |                  |                              |           |          |  |
| North:                                                                                | Retail           |                                 | East:            | Industrial                   |           |          |  |
| South:                                                                                | Land             |                                 | West:            | Residential                  |           |          |  |
| PRICING INFORM                                                                        | ATION            |                                 |                  |                              |           |          |  |
| Asking Price:                                                                         | \$150,000.0      | 00                              |                  |                              |           |          |  |
| Per Acre:                                                                             | \$127,118.64     |                                 | Parcel #:        | 80-046-99-0015-000; 0017-001 |           |          |  |
| Per SqFt :                                                                            | \$2.92           |                                 | Assessor Number: | er: N/A                      |           |          |  |
| Terms:                                                                                |                  |                                 | Taxes:           | \$5,266.98 (2020)            |           |          |  |
| TRAFFIC INFORMATION                                                                   |                  | DEMOGRAPHICS                    | 5                |                              | Median HH |          |  |
| Yr: 2020 Coun                                                                         | <b>t:</b> 12,787 | Ecorse Rd. E. of Middlebelt Rd. |                  | Population                   |           | Income   |  |
| Yr: 2020 Coun                                                                         | <b>t:</b> 13,082 | Ecorse Rd. W. of Middlebelt Rd. | 1 Mile Radius    | 1,800 \$42,47                |           | \$42,474 |  |
| Yr: 2020 Coun                                                                         | <b>t:</b> 20,685 | Middlebelt Rd. N. of Ecorse Rd. | 3 Mile Radius    | 49,522 \$47,4                |           | \$47,495 |  |
| Yr: 2020 Coun                                                                         | <b>t:</b> 32,244 | Middlebelt Rd. S. of Ecorse Rd. | 5 Mile Radius    | 200,774 \$55,490             |           | \$55,490 |  |
| <b>Comments:</b> 1.18 Acres of C-3 zoned land just off the corner available for sale. |                  |                                 |                  | Van Born Rd                  |           |          |  |
| Currently has 2 residential homes on the site. Great redevelopment opportunity        |                  |                                 |                  |                              |           |          |  |