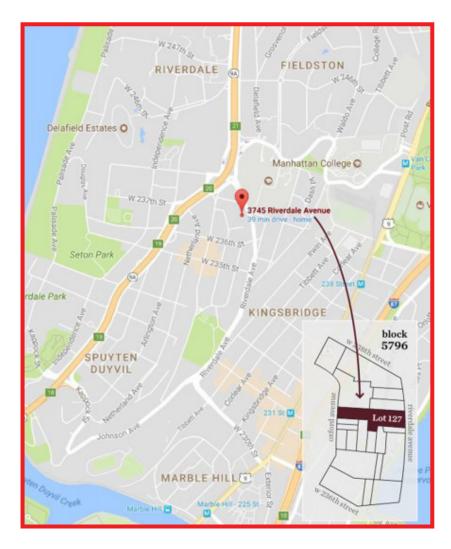

## **Development Site for Sale**

3745 Riverdale Avenue, Bronx, NY

| Propery Information |                                                                                                                           |
|---------------------|---------------------------------------------------------------------------------------------------------------------------|
| Address             | 3745 Riverdale Avenue, Bronx, New York 10463                                                                              |
| Neighborhood        | Riverdale                                                                                                                 |
| Block/Lot           | 5796/127                                                                                                                  |
| Lot Dimensions      | 76' x 297.92' irr                                                                                                         |
| Lot Size            | 20,556 square feet                                                                                                        |
| Zoning              | R6/C1-2                                                                                                                   |
| FAR                 | 2.43 (Res), 2.0 (Comm), 4.8 (Comm. Fac)                                                                                   |
| Transportation      | #1 Train, BxM1, BxM2, Bx7, Bx10, and Bx20 within walking distance. Easy access to the Major Deegan and Henry Hudson Pkwy. |
| Assessment (17/18)  | \$241,101                                                                                                                 |
| RE Taxes (17/18)    | \$25,494                                                                                                                  |
| Asking Price        | \$5,500,000                                                                                                               |