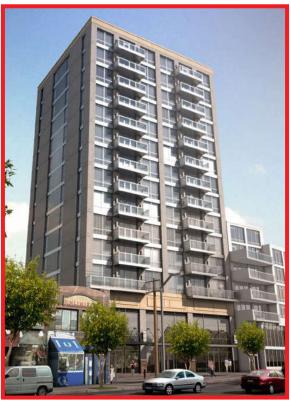

## Description

Ideally situated on Riverdale Avenue between West 238th Street and West 236th Street, this site offers great access to major roadways and mass transportation The site is shovel ready and the seller has approved plans that call for a 14-story, 61,140 square foot apartment building. The ground floor will include approximately 2,381 square feet of commercial space and a residential entrance. The second floor will contain indoor and outdoor parking space accessible from the rear of the property. The remaining 12 residential floors will feature 48 units spread across approximately 58,757 square feet. This is a rare opportunity to acquire a development site in one of the most sought after areas of the North Bronx. Located in one of the most highly desirable neighborhoods in the Bronx. Located within walking distance of the 238th subway station and Metro North providing for direct access to midtown Manhattan. Private indoor/outdoor parking for tenants. Riverdale Avenue boasts several restaurants and retail locations within walking distance of the property.