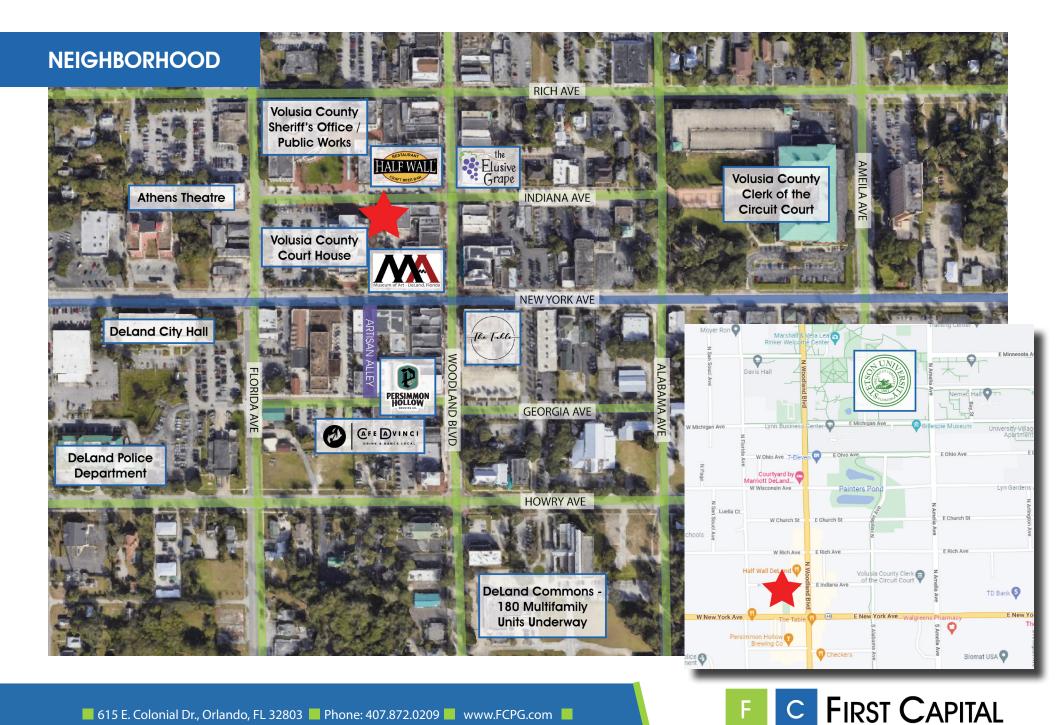

Walking distance from Stetson University, Volusia County Courthouse and street-side retail

Rate includes all utilities and operating expenses; tenants can add janitorial service for \$50 / month

Ideal for any professional service users (accounting, attorney, insurance, etc.)