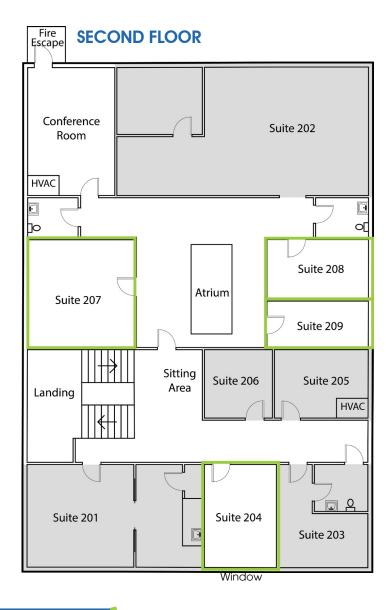

# **FLOORPLANS**

## **FIRST FLOOR**

## For Lease: 176 SF - 387 SF, Modified Gross

Availability:

| Suite 204: ± 233 RSF - \$580 / Month   | Available 7.1.2024 |
|----------------------------------------|--------------------|
| Suite 207: ± 387 RSF - \$1,030 / Month | Available 4.1.2024 |
| Suite 208: ± 217 RSF - \$575 / Month   | Available 4.1.2024 |
| Suite 209: ± 176 RSF - \$475 / Month   | Available 4.1.2024 |