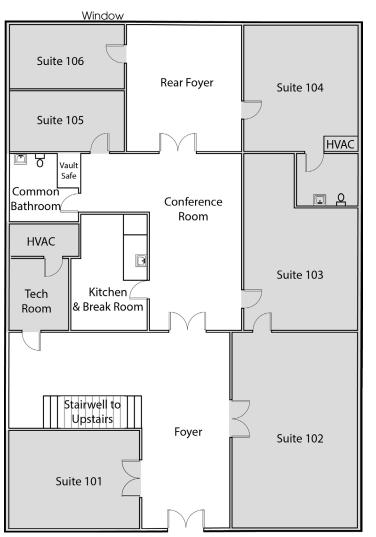

-----------------------|--------------------|
| Total Population  | 11,804            | 47,480                    | 79,327             |
| Average HH Income | \$60,868          | \$78,563                  | \$84,826           |
| Total Households  | 4,281             | 18,394                    | 31,360             |



#### 📕 615 E. Colonial Dr., Orlando, FL 32803 📕 Phone: 407.872.0209 📕 www.FCPG.com 📕

Information furnished regarding the subject property is believed to be accurate, but no guarantee or representation is made. References to square footage are approximate. This offering is subject to errors, omissions, prior sale or lease or withdrawal without notice. ©2024 First Capital Property Group, Inc., Licensed Real Estate Brokers & Managers.



# **FLOORPLANS**

## **FIRST FLOOR**





### 📕 615 E. Colonial Dr., Orlando, FL 32803 📕 Phone: 407.872.0209 📕 www.FCPG.com 📕

Information furnished regarding the subject property is believed to be accurate, but no guarantee or representation is made. References to square footage are approximate. This offering is subject to errors, omissions, prior sale or lease or withdrawal without notice. ©2024 First Capital Property Group, Inc., Licensed Real Estate Brokers & Managers.



# **SUITE PHOTOS**

### SUITE 204: ± 233 RSF



SUITE 209: ± 143 RSF







🖉 EXIT 🔊

SHARED CONFERENCE ROOM





SHARED COMMON BATHROOM



### 📕 615 E. Colonial Dr., Orlando, FL 32803 📕 Phone: 407.872.0209 📕 www.FCPG.com 📕

Information furnished regarding the subject property is believed to be accurate, but no guarantee or representation is made. Referen