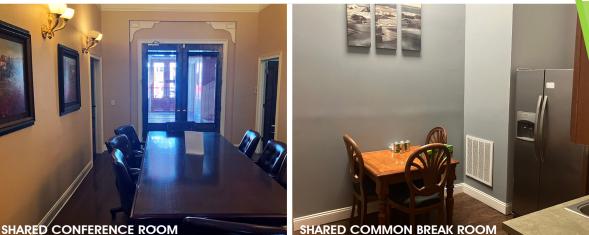

# **SUITE PHOTOS**

### SUITE 204: ± 233 RSF

SUITE 209: ± 143 RSF

🖉 EXIT 🔊

SHARED CONFERENCE ROOM

SHARED COMMON BATHROOM