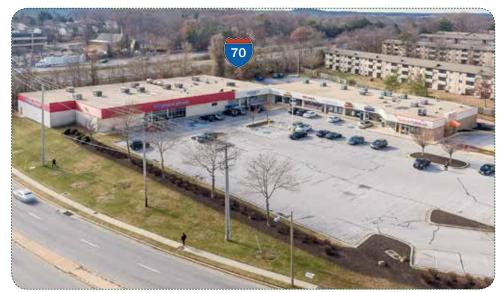

## **Security Station**

1700 North Rolling Road, Baltimore, MD 21207 Baltimore County

Generations of experience, decades of success.

## Property Highlights:

- Total Square Feet: 32,672 SF (GLA)
- Parking Spaces: 215
- **Zoning:** BM
- **Traffic:** 24,860 ± ADT N. Rolling Road (2014)
- Less than ½ mile from Security Blvd (ADT 47,501±)
- 6 miles from both UMBC and CCBC
- 13 miles from BWI Thurgood Marshall Airport