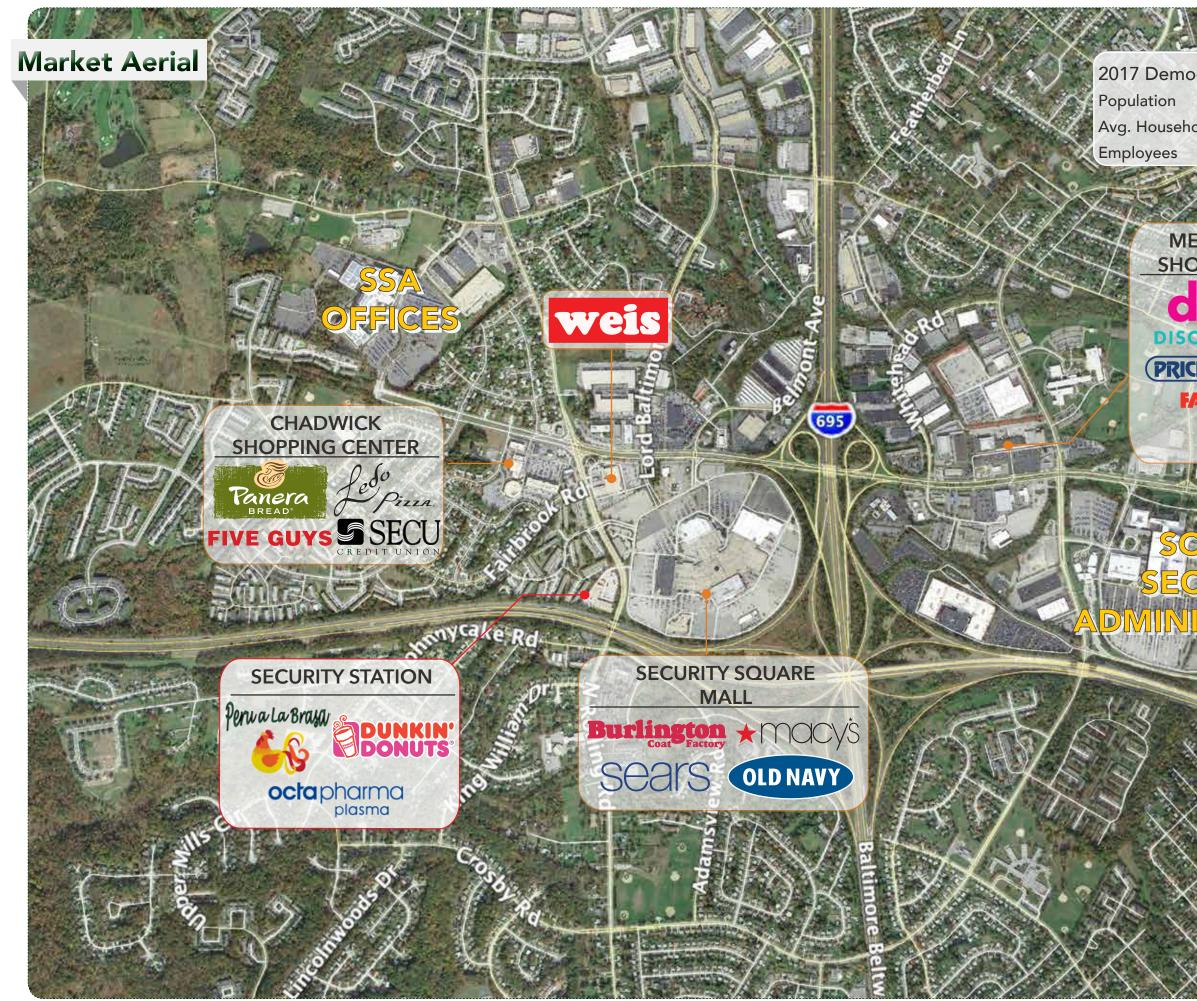

Featuring the following retailers:

| ographics               | 1 mile                        | 3 miles            | 5 miles                 | $\Delta$          |
|-------------------------|-------------------------------|--------------------|-------------------------|-------------------|
|                         | 11,392                        | 105,144            | 316,388                 |                   |
| old Income              | \$77,670                      | \$82,746           | \$77,286                |                   |
| CONS. ADD               | 12,894                        | 50,930             | 123,191                 |                   |
|                         |                               | N/                 | $\langle \cdot \rangle$ |                   |
| EADOWS                  | PARK                          |                    | ara j                   | 1/2               |
| <b>OPPING C</b>         |                               |                    | See 1                   |                   |
| d's                     | RITE                          | W.                 | 11                      | Sec.23            |
|                         | AID                           | ing                | so the                  | me pot            |
| ERITE.                  |                               | 1                  | Sor Mill R              | 1 3               |
| AMILY & D               | ILAR<br>ily, my family dolar. | 19                 | The second second       |                   |
| H&R I                   | BLOCK                         |                    |                         | $\searrow$        |
|                         | No.                           | The work           | $\searrow$              | 47                |
|                         | 6                             | 170 362            |                         |                   |
|                         |                               |                    | Statute And             |                   |
|                         |                               |                    |                         |                   |
| DCIAL<br>CURIT          | Y_2                           |                    | P                       |                   |
| DCIAL<br>EURIT<br>ISTRA | Y<br>TION                     | F-                 | F                       | Secu              |
| ISTRA                   |                               | PL-                | F                       | Dos<br>Securite   |
| ISTRA                   |                               |                    |                         | Dua Bl            |
| ISTRA                   |                               | Surity-Ad          | C Rd                    | Dus Security Blue |
| ISTRA                   |                               | Curity-Ad          |                         | Dus Security Blue |
| ISTRA                   |                               | Curity-Ad          | CC Rd                   | Security Blue     |
| ISTRA                   |                               | Curity-Ad          |                         | Dua Binn          |
| ISTRA                   |                               | Curity-Ad<br>eside |                         | Security Bind     |
| ISTRA                   |                               | Curity-Ad          | 70)<br>e                | Dua Security Bing |
| ISTRA                   |                               | Curity-Ad          | 70)<br>e                | Day Bind          |
| ISTRA                   |                               | Curity-Ac          |                         | Security Blue     |