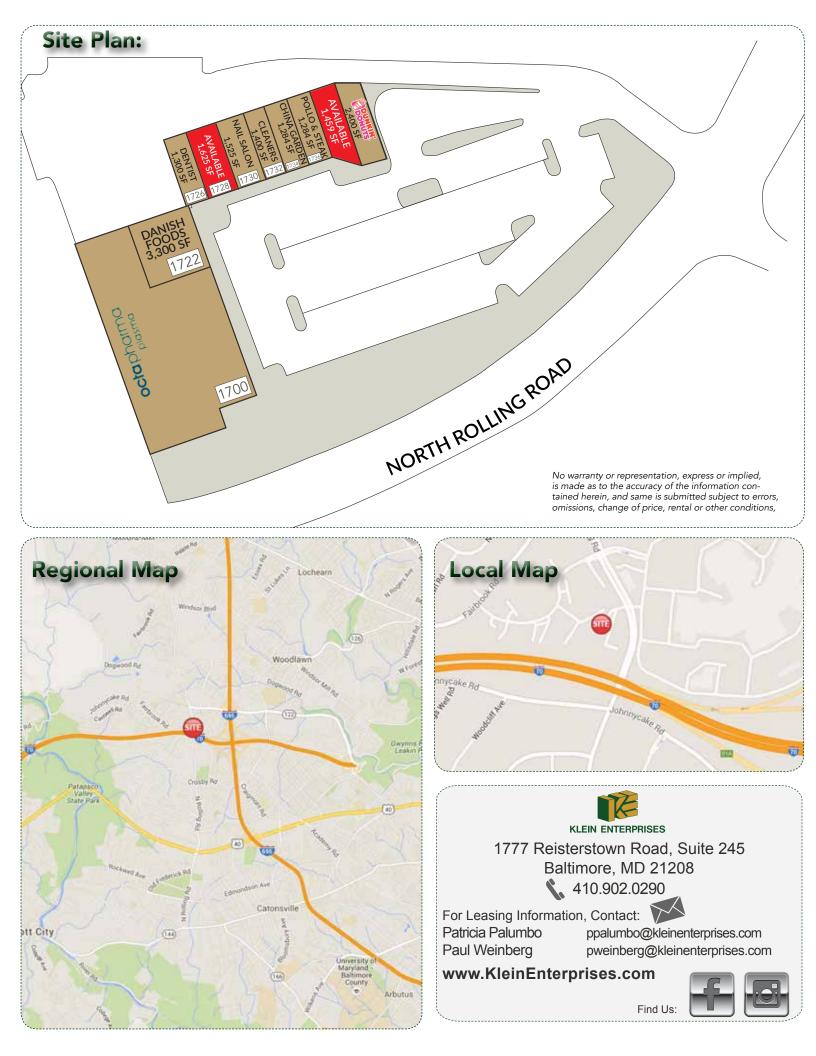

## Property Highlights:

- Total Square Feet: 32,672 SF (GLA)
- Parking Spaces: 215
- **Zoning:** BM
- **Traffic:** 24,860 ± ADT N. Rolling Road (2014)
- Less than ½ mile from Security Blvd (ADT 47,501±)
- 6 miles from both UMBC and CCBC
- 13 miles from BWI Thurgood Marshall Airport