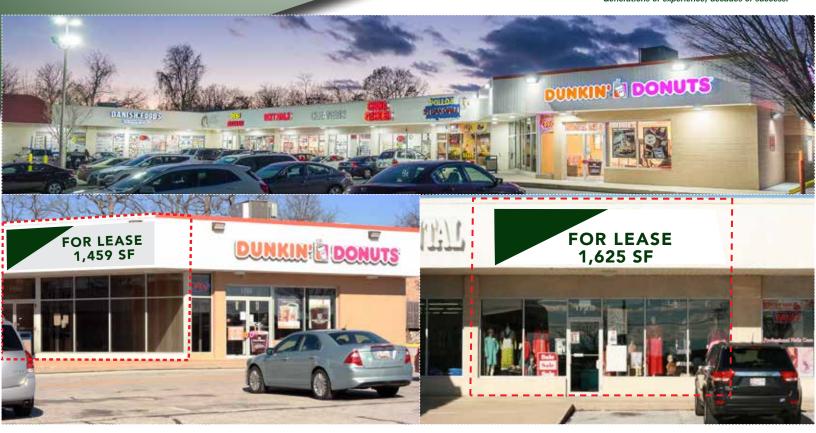

## Property Highlights:

- Total Square Feet: 32,672 SF (GLA)
- Parking Spaces: 215
- **Zoning:** BM
- **Traffic:** 24,860 ± ADT N. Rolling Road (2014)
- Less than ½ mile from Security Blvd (ADT 47,501±)
- 6 miles from both UMBC and CCBC
- 13 miles from BWI Thurgood Marshall Airport