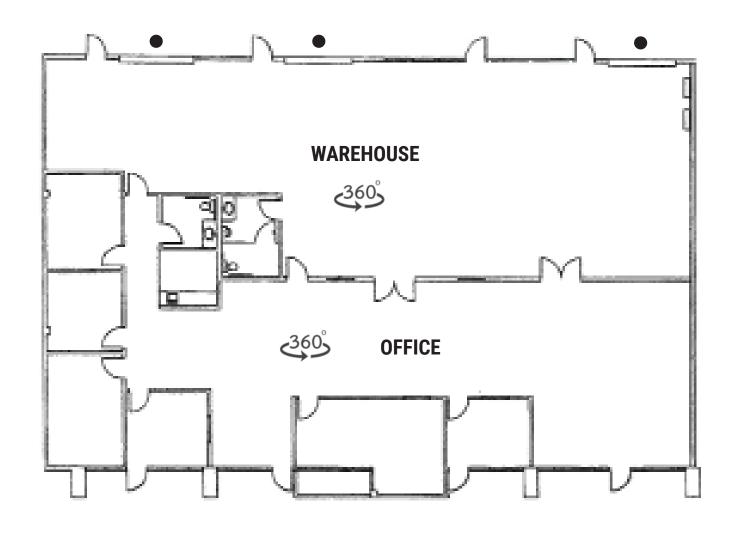

## Property Size: ±6,332 Square Feet

As exclusive agents, we are pleased to offer the following space:

## **PROPERTY HIGHLIGHTS:**

- Light Industrial/R&D Use
- ±2,833 SF of Office
- 3 Grade Level Doors
- ±14' Clear Height
- Sprinklered
- 400 Amps @ 120/240, 3 Phase (Please Verfiy)
- 3.5:1000 Parking

**ASKING: \$1.30/SF NNN (\$0.22 NNN)** 