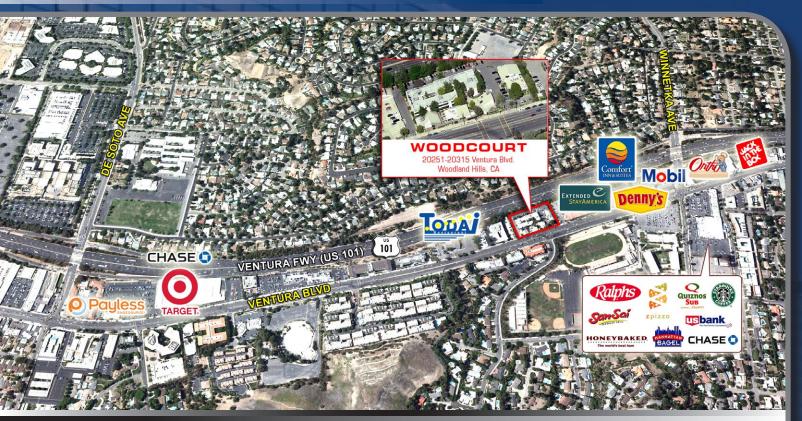

#### :: AMENITIES

- Professional office building on Ventura Blvd. at Winnetka Ave.
- Property has lush landscaping with water features
- Open, flowing design
- Extensive window lines
- Flexible floorplans & lease terms
- Plenty of services and restaurants nearby
- Within close proximity to all major transportation corridors
- Prominent Ventura Blvd. address
- Ventura Blvd. signage available