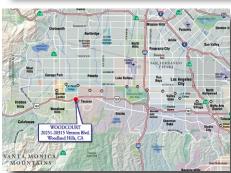

## OFFICE SPACE FOR LEASE

**REGIONAL MAP** 

**Location:** 20251-20315 Ventura Blvd., Woodland Hills, CA

**Availability:** See Reverse

**Rental Rate:** \$1.80-\$2.00/RSF Full Service Gross

Parking: 4:1,000 SF with Free Visitor Parking