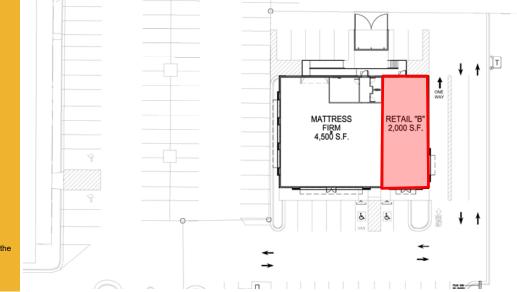

## **Endcap with Drive-Thru Available**

- ◆ This 2,000+/- SF Bank endcap (vault will remain) next to Mattress Firm in Lagrange, it is easily accessible from I-85 and is highly visible from Lafayette Parkway
- ◆ It sits on the outparcel of Clocktower Shopping Center which is located adjacent to LaGrange Mall.
- Approximately 25,700 vehicles per day pass in front of site
- ◆ Building will be available May 2019 with rent of \$27psf plus \$4.80 in pass thru's