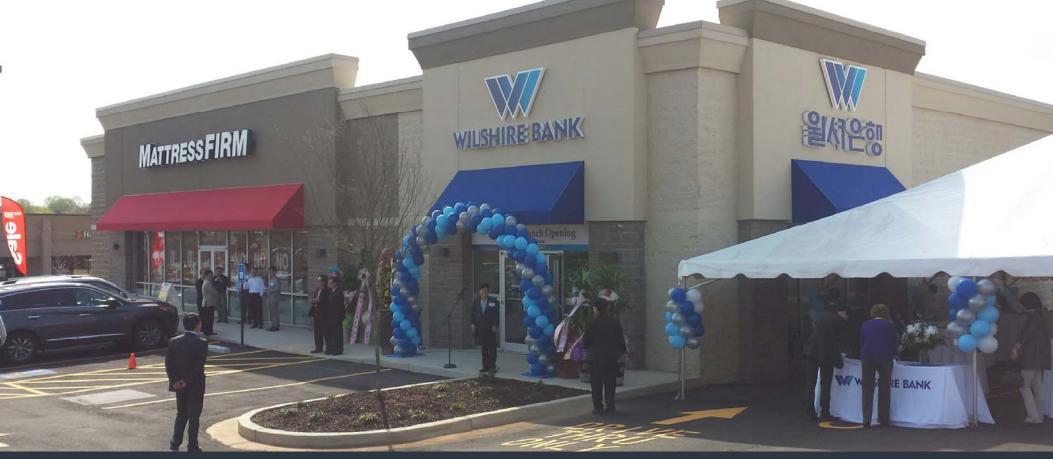

## **Endcap with Drive-Thru Available**

- ◆ This 2,000+/- SF Bank endcap (vault will remain) next to Mattress Firm in Lagrange, it is easily accessible from I-85 and is highly visible from Lafayette Parkway
- ◆ It sits on the outparcel of Clocktower Shopping Center which is located adjacent to LaGrange Mall.
- Approximately 25,700 vehicles per day pass in front of site
- ◆ Building will be available May 2019 with rent of \$27psf plus \$4.80 in pass thru's