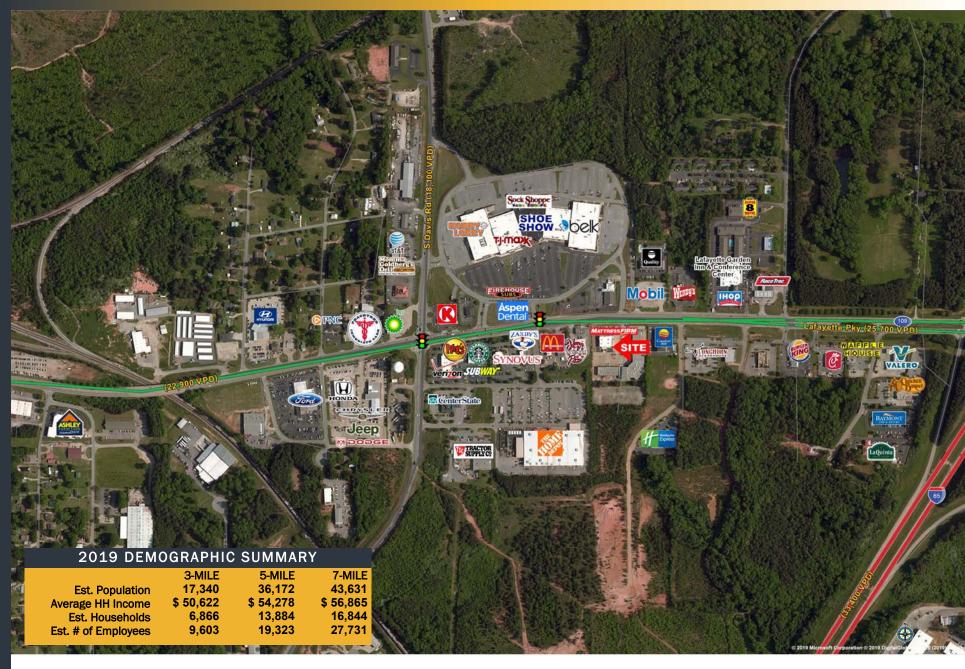

## **CLOCKTOWER CENTER**

Greg Craft (678) 361-4854 Email: jgcraft1@gmail.com www.trilogygroup.net

1510 LAFAYETTE PARKWAY | LAGRANGE, LAGRANGE COUNTY, GA +/- 2,000 SF BANK ENDCAP WITH DRIVE THRU LANE AVAILABLE

## **Endcap with Drive-Thru Available**

- ◆ This 2,000+/- SF Bank endcap (vault will remain) next to Mattress Firm in Lagrange, it is easily accessible from I-85 and is highly visible from Lafayette Parkway
- ◆ It sits on the outparcel of Clocktower Shopping Center which is located adjacent to LaGrange Mall.
- Approximately 25,700 vehicles per day pass in front of site
- ◆ Building will be available May 2019 with rent of \$27psf plus \$4.80 in pass thru's