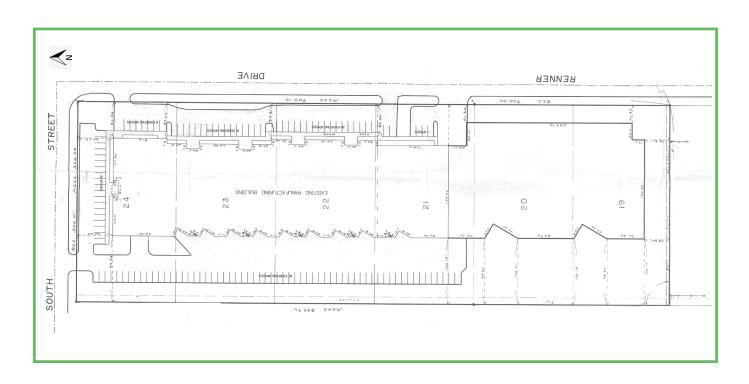

#### **Available**

Total Building: 125,131 SF

(Divisible to 20,000 SF)

Occupany: January 1, 2020
Office: ± 8,000 SF
Clear Height: 14'-21'

Loading: 6 DID's

13 Exterior Docks

Sprinkler: Wet

Power: +4,000 Amps