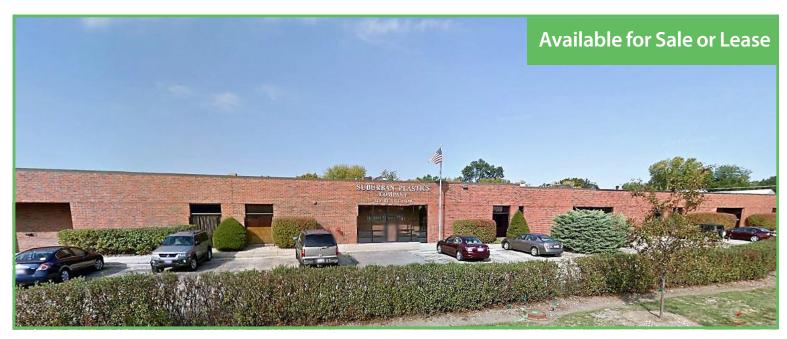

# Ideal Manufacturing Facility

## 340 Renner Dr | Elgin, Illinois

#### **Available**

Total Building: 125,131 SF

(Divisible to 20,000 SF)

Occupany: January 1, 2020
Office: ± 8,000 SF
Clear Height: 14'-21'

Loading: 6 DID's

13 Exterior Docks

Sprinkler: Wet

Power: +4,000 Amps