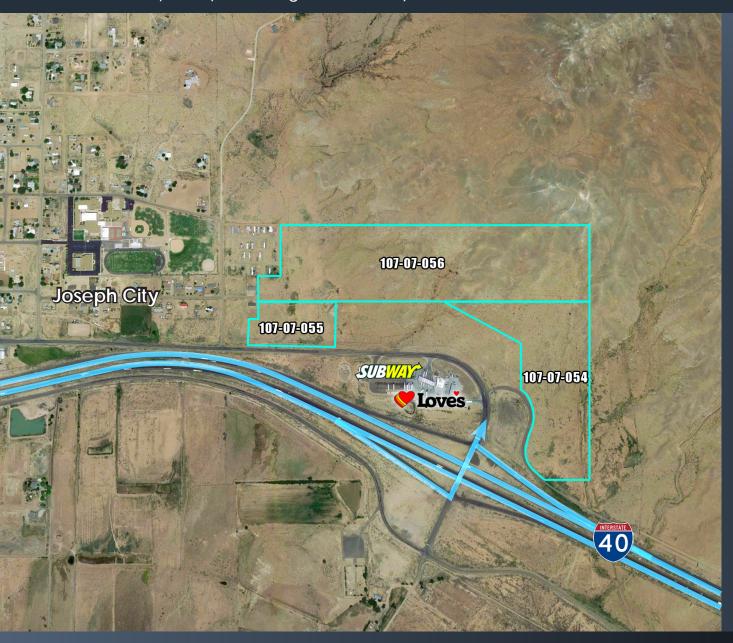

## 80 Acres RU-1 Zoned Land For Sale

SALE PRICE: \$1,100,000

Just East of Joseph City, AZ Along I-40 Freeway

- Parcel No.: 107-07-054/055/056
- Approximately 80 Acres
- I-40 Frontage (Historic Route 66)
- Mixed Use RU-1 Zoning
- Adjacent to Freeway Ramp Access