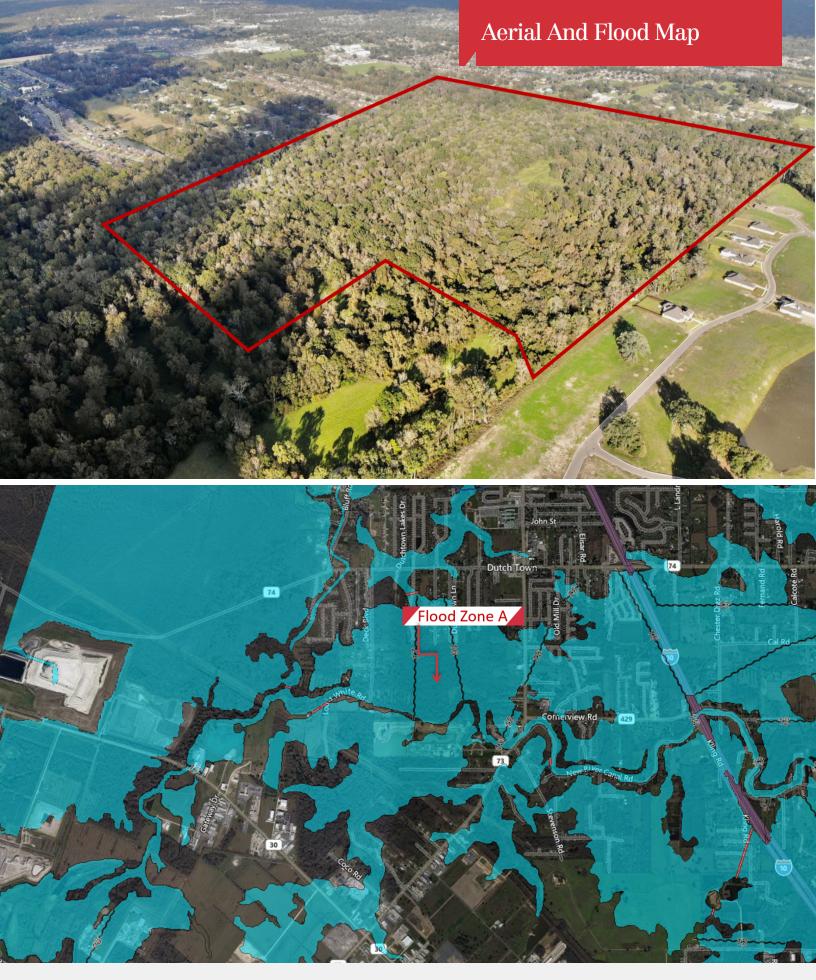

## **Property Highlights**

- ±175 Acres available for sale
- · Ideal for a residential development
- <2.5 mi from I-10
- Medium Intensity Residential District Zoning
- · Located within the Dutchtown School District