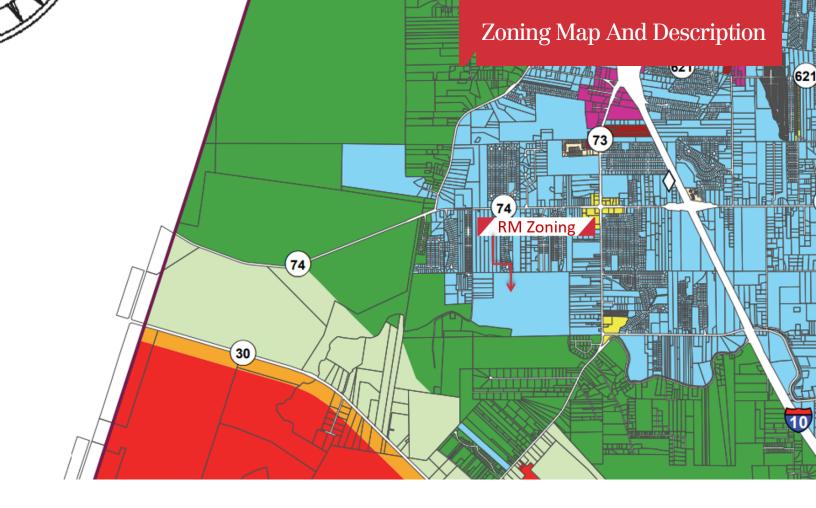

## **Property Highlights**

- ±175 Acres available for sale
- · Ideal for a residential development
- <2.5 mi from I-10
- Medium Intensity Residential District Zoning
- · Located within the Dutchtown School District

#### 17-2015. Medium Intensity Residential District (RM)

- A. This district is designated for single family residential development. This district exists largely outside the 100 year flood plain and in the northern part of the parish.
- B. Commentary: This district is designed to be adjacent to high intensity mixed use corridors.

(DC03-01, 1/9/03; DC09-09, 12/17/09; DC15-1, 4/2/15)

Map data ©2020 Google, INEGI