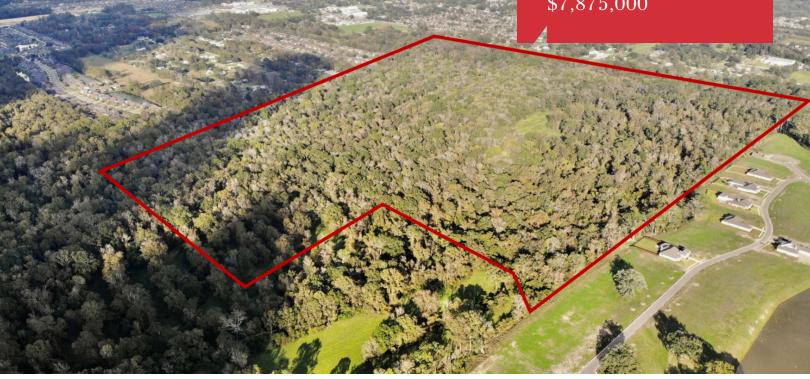

For Sale Vacant Land \$7,875,000

# 12127 Louis White Rd

Geismar, Louisiana 70734

## **Property Highlights**

- ±175 Acres available for sale
- · Ideal for a residential development
- <2.5 mi from I-10
- Medium Intensity Residential District Zoning
- · Located within the Dutchtown School District

### Sale Price

\$7,875,000