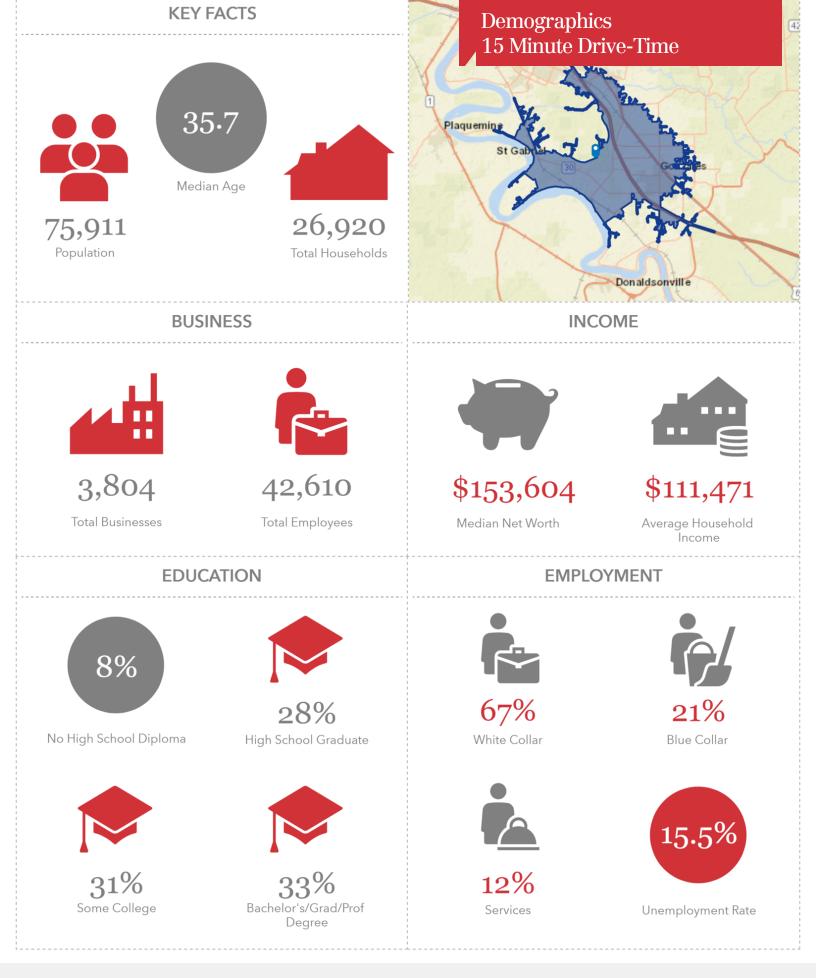

## **Property Highlights**

- ±175 Acres available for sale
- · Ideal for a residential development
- <2.5 mi from I-10
- Medium Intensity Residential District Zoning
- · Located within the Dutchtown School District