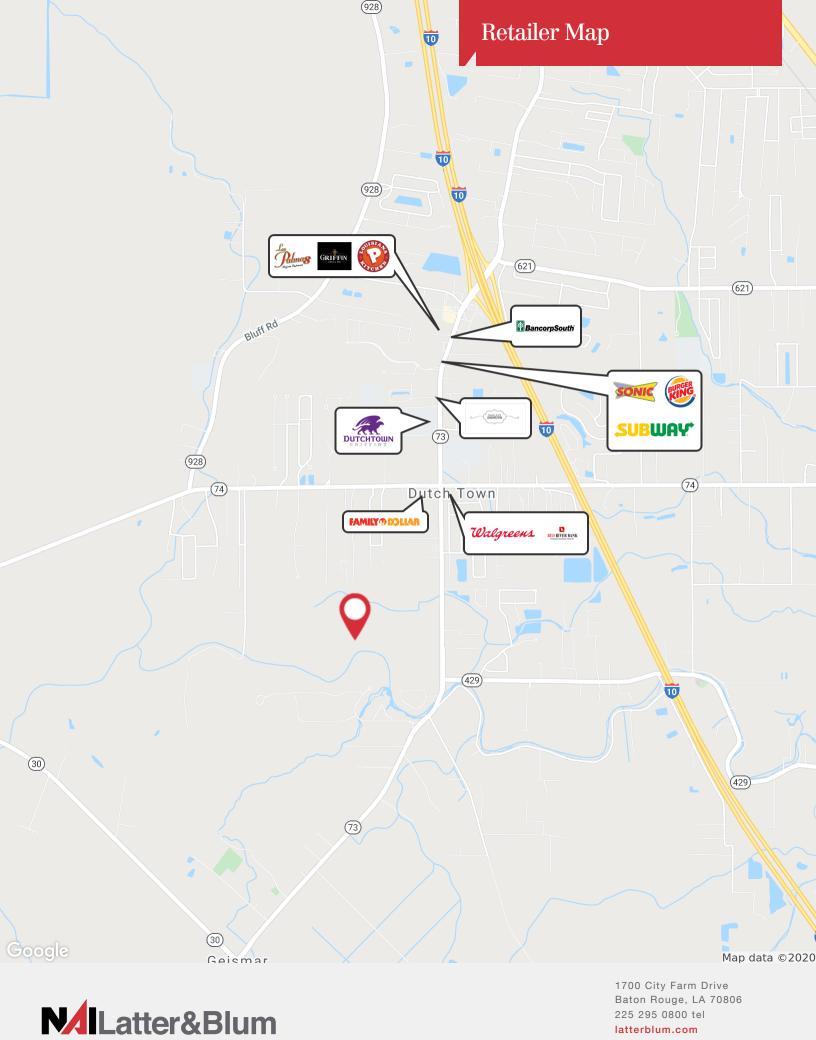

## **Property Highlights**

- ±175 Acres available for sale
- · Ideal for a residential development
- <2.5 mi from I-10
- Medium Intensity Residential District Zoning
- · Located within the Dutchtown School District