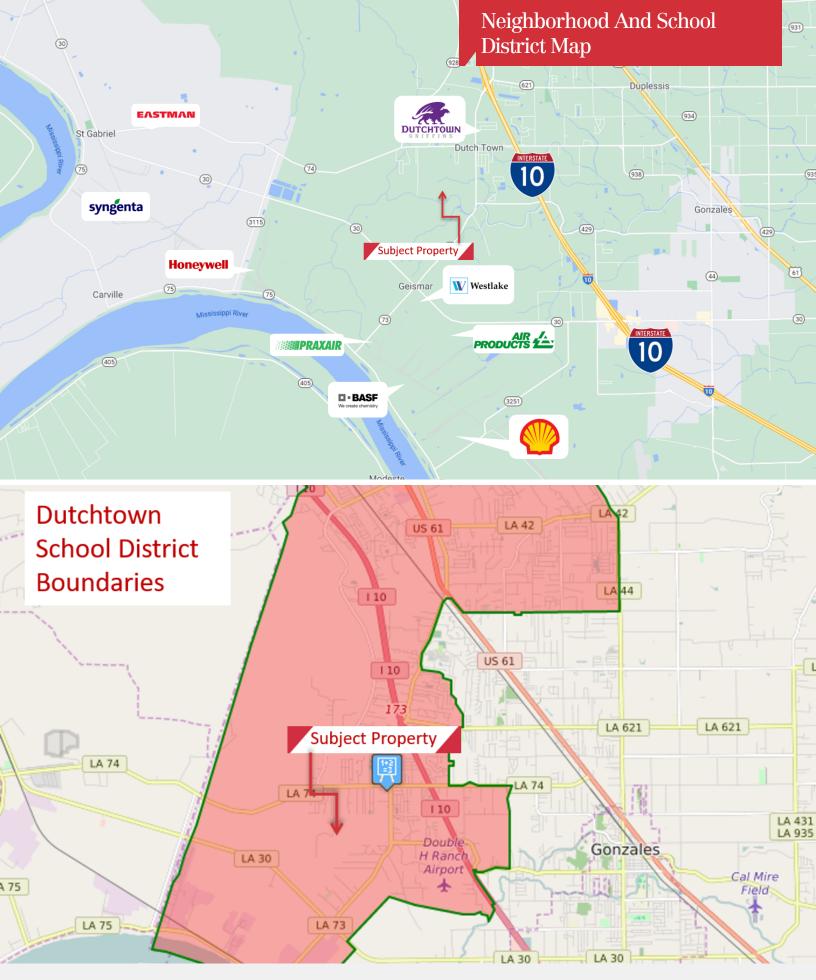

## **Property Highlights**

- ±175 Acres available for sale
- · Ideal for a residential development
- <2.5 mi from I-10
- Medium Intensity Residential District Zoning
- · Located within the Dutchtown School District