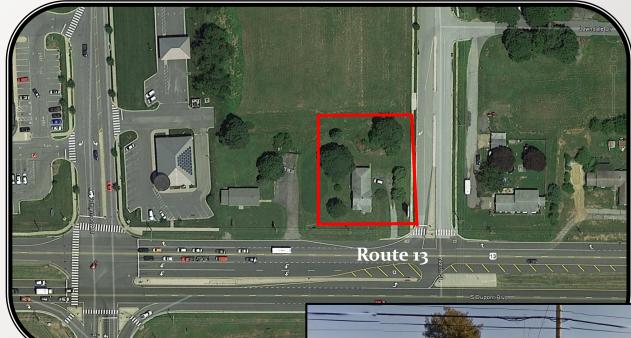

## PROPERTY FOR SALE

1879 S DuPont Blvd

Smyrna, DE

Sale price: \$325,000

Acreage Available: 0.43+/- Acre

• Zoning: RMH

• Tax Parcel Numbers: 1-00-01900-02-3900-000

1-00-01900-02-3901-000