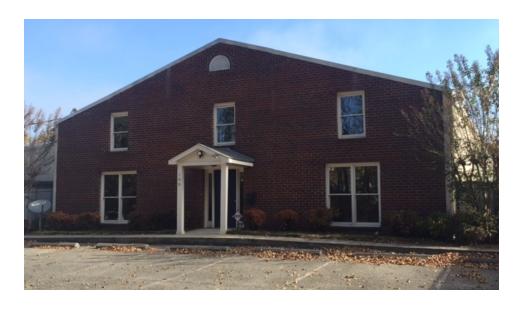

## 100 Hinds Street

Pelham, AL 35124

## **PROPERTY SUMMARY**

**Lease Rate:** Negotiable

**Available:** 5,000 SF total footprint

3,450 SF warehouse

1,550 SF office main level with an additional 675 SF of office on second level

## PROPERTY OVERVIEW

Best kept secret in Pelham!

- Building is set up perfectly for light distribution or a services company
- Multiple drive in doors ample room
- Property includes approximately 2 acres with fenced yard
- Great access to Highway 31 and I-65