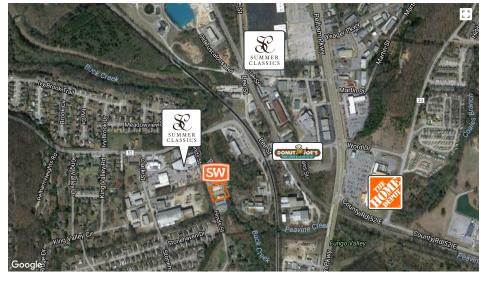

## PROPERTY OVERVIEW

Best kept secret in Pelham!

- Building is set up perfectly for light distribution or a services company
- Multiple drive in doors ample room
- Property includes approximately 2 acres with fenced yard
- Great access to Highway 31 and I-65