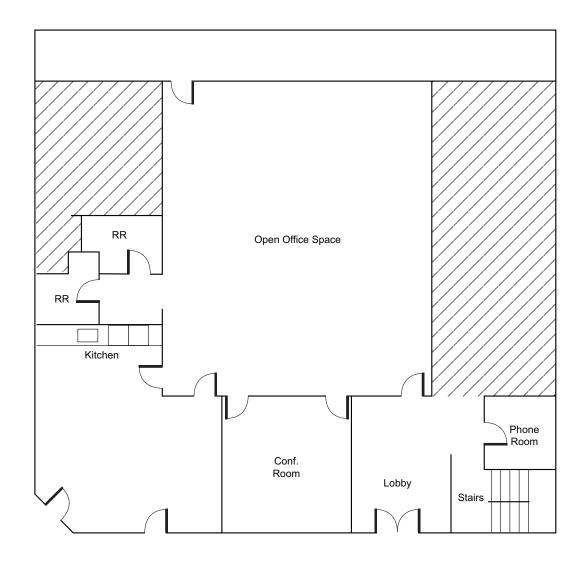

## ±2,550 SF Available

As the exclusive agents, we are pleased to offer the following space:

- Available October 1, 2019
- Flexible Lease Terms
- High Ceiling/Loft Space
- Across the Street from Whole Foods and Peet's Coffee
- Full Kitchen
- Walking Distance to Caltrain and All Downtown Palo Alto Amenities