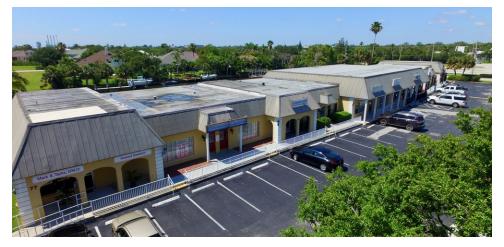

## ROYAL PALM POINTE RETAIL AND OFFICE CENTER

79 Royal Palm Pointe, Vero Beach, FL 32960

### **PROPERTY HIGHLIGHTS**

- Located on Royal Palm Pointe, the Heart of Vero Beach's Business District
- 3 Patient Rooms/Offices, Waiting Room, Restroom
- Ample Parking, Great Street Visibility

### **PROPERTY OVERVIEW**

1881 SF Medical Office Built Unit for \$20 / SF. Unit Offers 3 Patient Rooms/Offices as well as a waiting room.