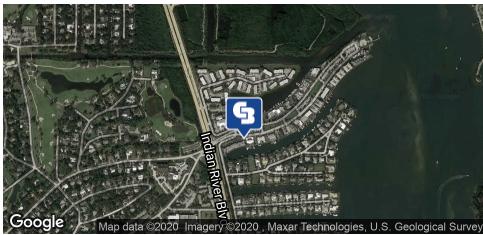

#### LOCATION OVERVIEW

The Property is located on the SW corner of Royal Palm Pointe and Indian River Boulevard. Royal Palm Pointe is the heart of Vero Beach's Business District accommodating 23,500 VPD. Indian River Boulevard serves as one of the areas busiest North-South corridor. Continued development on Royal Palm Pointe includes new retail development, 21 Royal Harbour (Up-scale Condos) and Quail Vally at the Pointe a Country Club. With water frontage, the property is in a prime location.