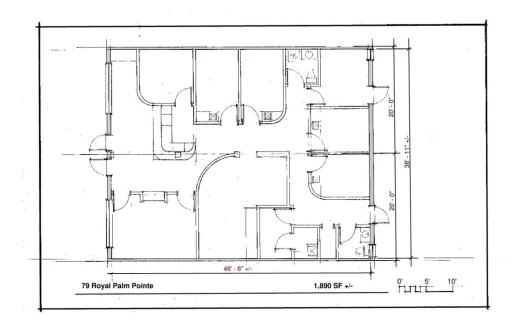

### **PROPERTY HIGHLIGHTS**

- Located on Royal Palm Pointe, the Heart of Vero Beach's Business District
- 3 Patient Rooms/Offices, Waiting Room, Restroom
- Ample Parking, Great Street Visibility

### **PROPERTY OVERVIEW**

1881 SF Medical Office Built Unit for \$20 / SF. Unit Offers 3 Patient Rooms/Offices as well as a waiting room.