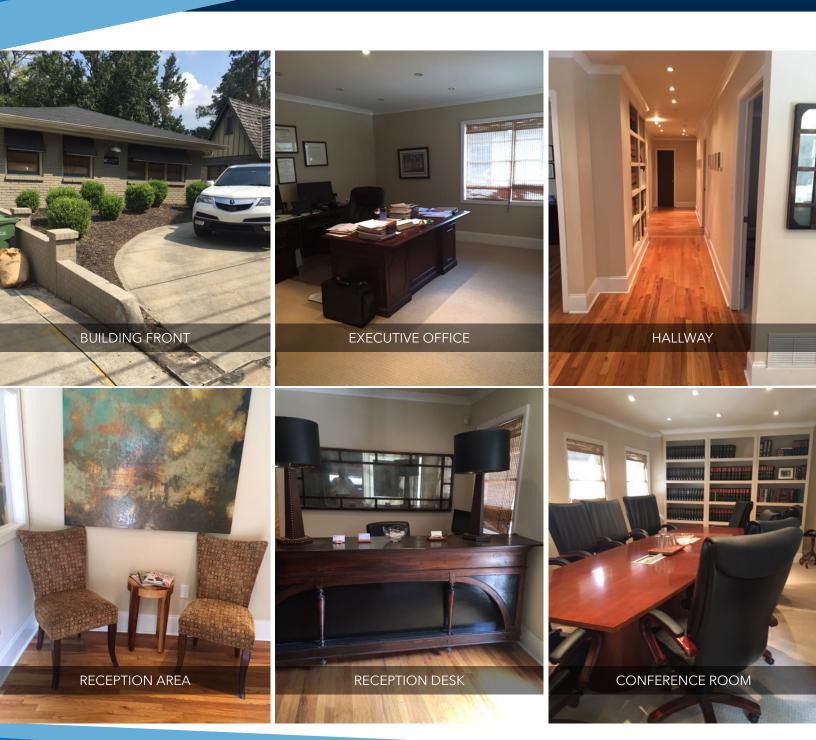

#### AMENITIES:

300

- + 8 Parking Spaces
- + 2 Executive Offices
- + 3 Smaller Offices
- + Full Kitchen and Breakroom
- + Conference Room
- + Reception Area
- + 2 Bathrooms

ACHTREE

UCKHEAD

**3001 LOOKOUT** 

#### BUILDING PICTURES