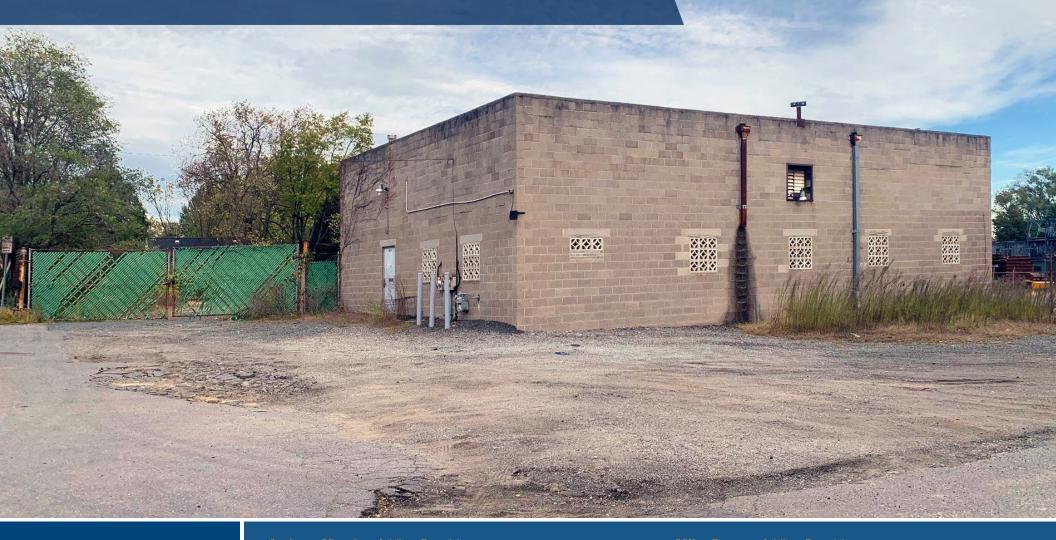

### 1933 RETTMAN LANE

**DUNDALK, MARYLAND 21222** 

#### **BUILDING SIZE**

2,400 sf ±

#### **LOT SIZE**

.73 Ac ± lot on 2 separate parcels

#### **ZONING**

MLIM (Manufacturing Light)

#### LOADING

1 at-grade drive-in door

#### **HIGHLIGHTS**

- ► Ideal contractor's yard
- ► Favorable zoning
- ► Fenced lot
- Excellent proximity to I-695,
   I-95, the Port of Baltimore and
   Tradepoint Atlantic