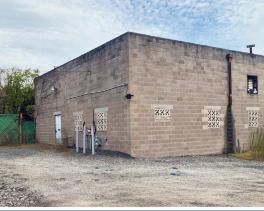

### 1933 RETTMAN LANE

**DUNDALK, MARYLAND 21222** 

#### **BUILDING SIZE**

2,400 sf ±

#### **LOT SIZE**

.73 Ac ± lot on 2 separate parcels

#### **ZONING**

MLIM (Manufacturing Light)

#### LOADING

1 at-grade drive-in door

#### **HIGHLIGHTS**

- ► Ideal contractor's yard
- ► Favorable zoning
- ► Fenced lot
- Excellent proximity to I-695,
   I-95, the Port of Baltimore and
   Tradepoint Atlantic