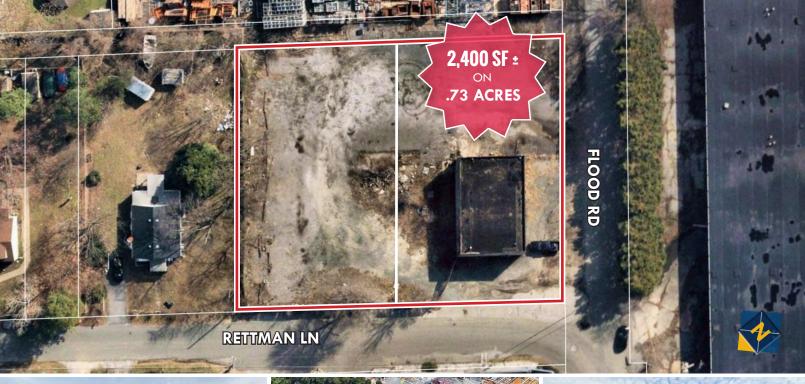

#### **BUILDING SIZE**

2,400 sf ±

#### **LOT SIZE**

.73 Ac ± lot on 2 separate parcels