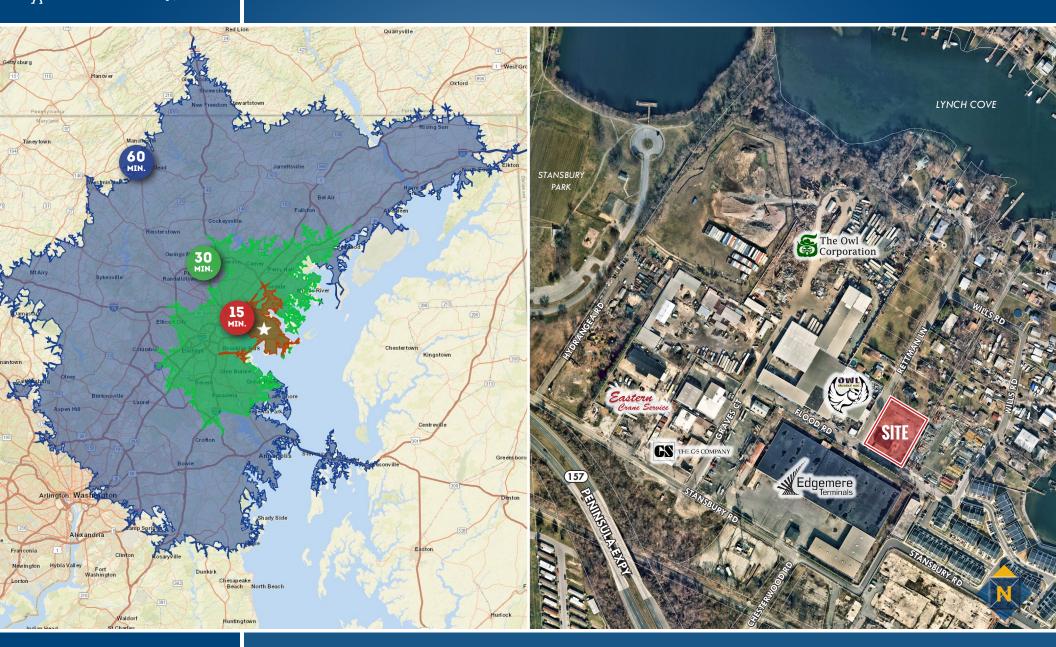

## LOCATION 1933 RETTMAN LANE | DUNDALK, MARYLAND 21222

**Andrew Meeder** | Vice President

#### **HIGHLIGHTS**

- ► Ideal contractor's yard
- ► Favorable zoning
- ► Fenced lot
- Excellent proximity to I-695,
   I-95, the Port of Baltimore and
   Tradepoint Atlantic