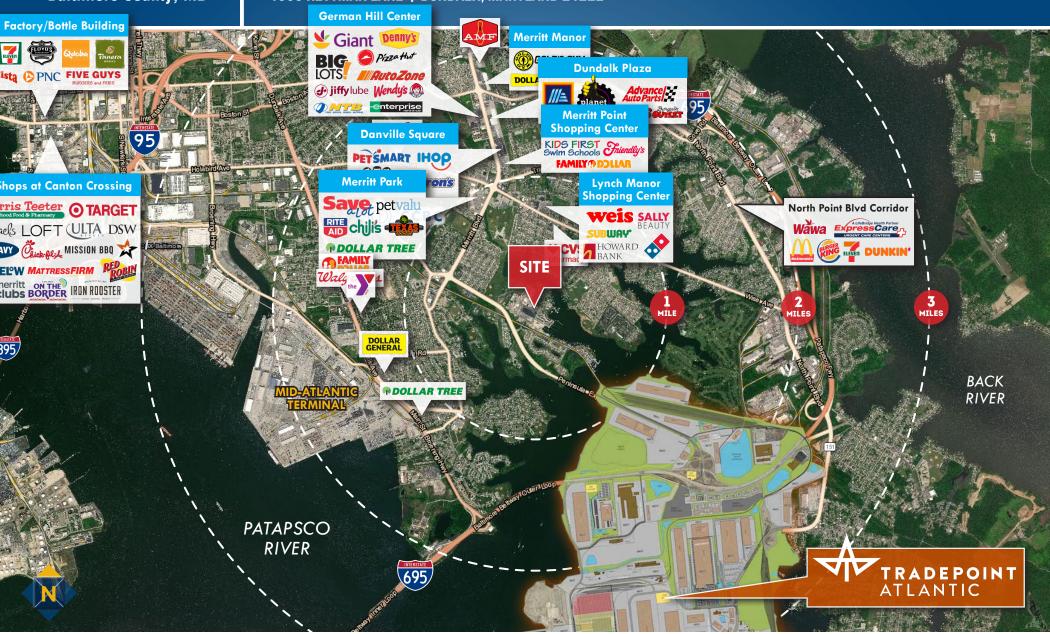

### **TRADE AREA**

1933 RETTMAN LANE | DUNDALK, MARYLAND 21222

**Andrew Meeder | Vice President** 

**☆ 410.494.4881 ★ ameeder**@mackenziecommercial.com