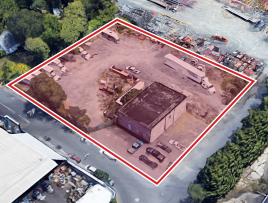

#### **LOT SIZE**

.73 Ac ± lot on 2 separate parcels

#### **HIGHLIGHTS**

- ► Ideal contractor's yard
- ► Favorable zoning
- ► Fenced lot
- Excellent proximity to I-695,
   I-95, the Port of Baltimore and
   Tradepoint Atlantic