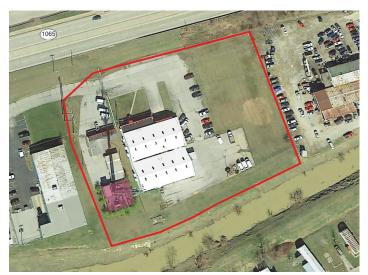

# **1210-1212 Outer Loop**

## 1210-1212 Outer Loop, Louisville, KY 40219

Listing ID: 30448722 Status: Active

Property Type: Industrial For Sale

Industrial Type: Free-Standing, Warehouse/

Gross Land Area:
Sale Price:
Unit Price:
\$750,000
Unit Price:
\$46.15 PSF
Sale Terms:
Cash to Seller

Nearest MSA: Louisville/Jefferson County

County: Jefferson
Tax ID/APN: 104600330000

Zoning: EZ-1 - Enterprise Zone District

Property Use Type: Vacant/Owner-User
Building/Unit Size (RSF): 16,250 SF
Highway Access: I-65

### **Overview/Comments**

Building includes 2 dock doors; 3 drive-in doors. 3 phase power. Clear span warehouse bays. Site is  $2.1\,$  miles from I-65.