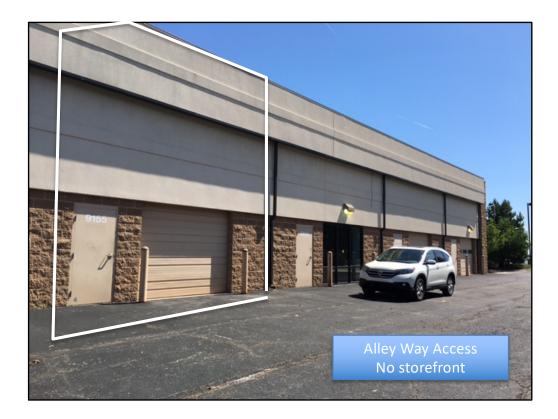

## **FLEX SPACE** | 9157-B West 133<sup>rd</sup> Street, Overland Park, KS 66213

LEASE RATE: \$900/month

- **D** 750 SF space in rear portion of flex building in Wyndham Creek Business Park
- □ 1 overhead door. Excellent internet-based business or contractors' space.
- □ Includes break room, restroom, and open storage-work area
- □ One block west of 135<sup>th</sup> & Antioch with easy metro access via Highway 69
- □ Near soccer and baseball fields, restaurant/retail services at Deer Creek Woods, Corbin Park, and Prairiefire
- Locally owned and managed, well-maintained business park