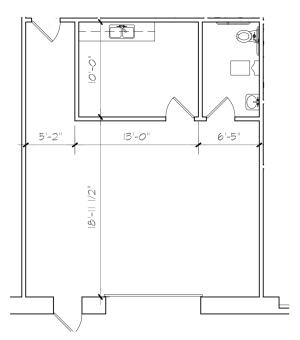

## **FLEX SPACE** | 9157-B West 133<sup>rd</sup> Street, Overland Park, KS 66213

LEASE RATE: \$900/month

- **D** 750 SF space in rear portion of flex building in Wyndham Creek Business Park
- □ 1 overhead door. Excellent internet-based business or contractors' space.
- □ Includes break room, restroom, and open storage-work area
- □ One block west of 135<sup>th</sup> & Antioch with easy metro access via Highway 69
- □ Near soccer and baseball fields, restaurant/retail services at Deer Creek Woods, Corbin Park, and Prairiefire
- Locally owned and managed, well-maintained business park