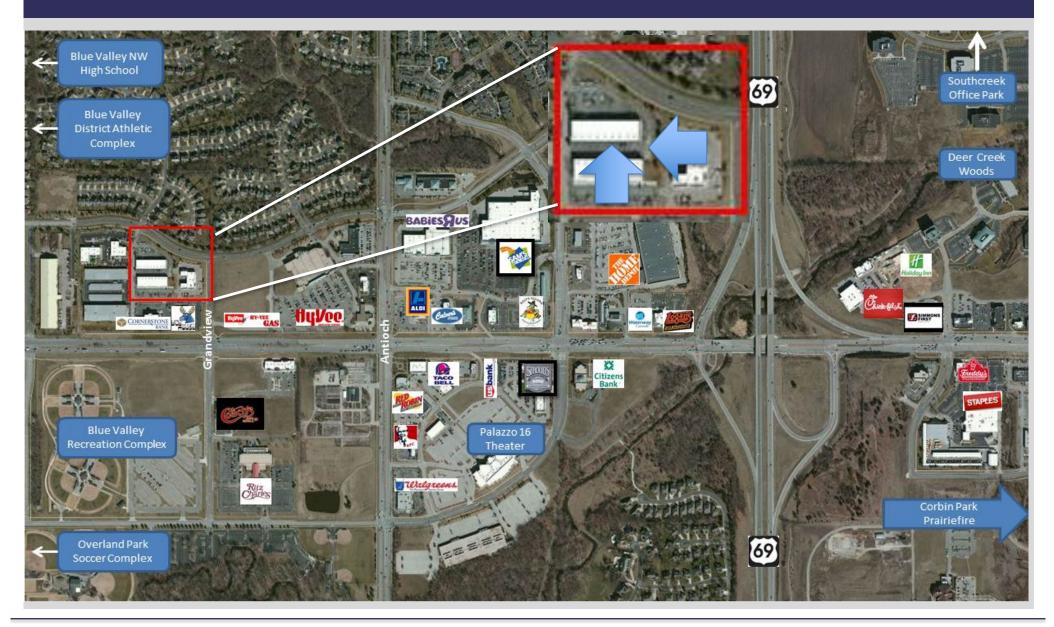

## **FLEX SPACE** | 9157-B West 133<sup>rd</sup> Street, Overland Park, KS 66213

LEASE RATE: \$900/month

- **D** 750 SF space in rear portion of flex building in Wyndham Creek Business Park
- □ 1 overhead door. Excellent internet-based business or contractors' space.
- □ Includes break room, restroom, and open storage-work area
- □ One block west of 135<sup>th</sup> & Antioch with easy metro access via Highway 69
- □ Near soccer and baseball fields, restaurant/retail services at Deer Creek Woods, Corbin Park, and Prairiefire
- Locally owned and managed, well-maintained business park