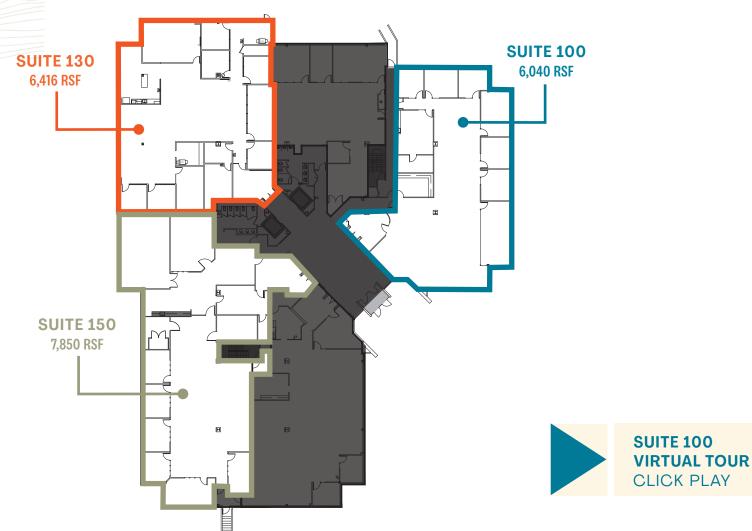

## **Building III - Floor 1**

- + Suite 150 7,850 RSF
- + Available Now
- + Double door lobby exposure
- + Landlord to complete demo work. Space will be wide open for a custom buildout
- + Suite 130 6,416 RSF
- + Available Now
- + Double door lobby exposure with highend finishes

- CLICK TO GO BACK
  TO AVAILABLE SPACE
- + Suite 100 6,040 RSF
- + Available Now
- + Double door lobby exposure with high-end finishes
- + Reception, six offices, conference room, kitchen and work room

+ Can combine Suites 150 & 130 for 14,266 RSF