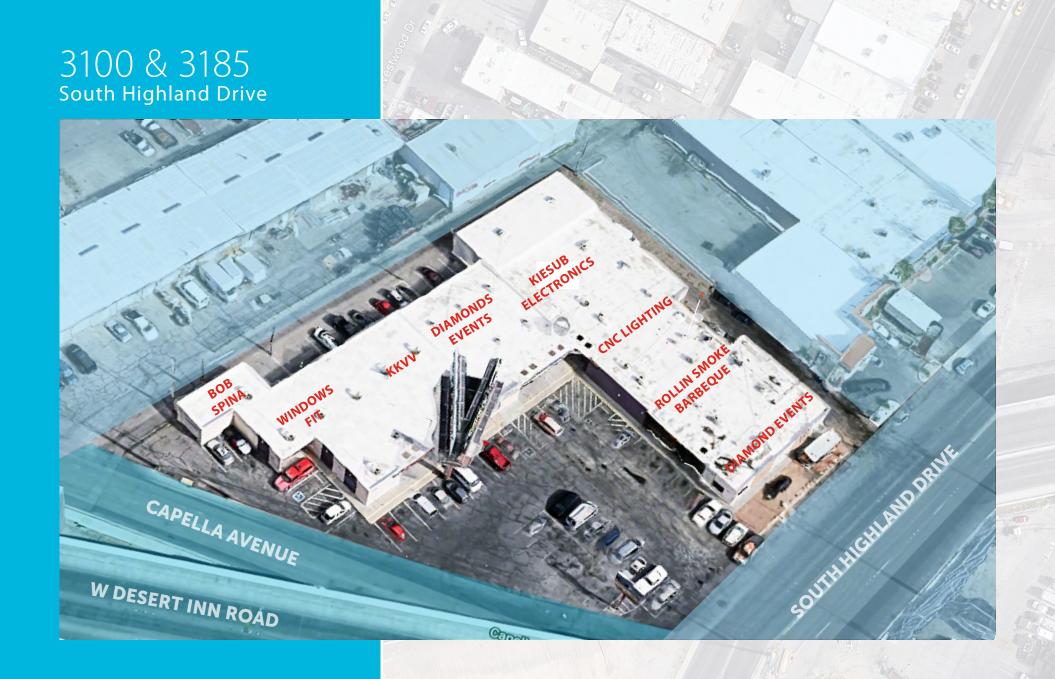

## **PROPERTY HIGHLIGHTS**

- ±24,710 square foot building
- Situated on ±1.27 Acres
- Zoned Light Manufacturing (M-1) in Clark Co.
- Close to Resort World
- Consists of two (2) buildings
- Income generated from billboard on site
- Access to the property via Sahara Avenue from the north or Spring Mountain Road from the south
- Direct Access From I-15 Freeway and from the Desert Inn Arterial.
- APN: 162-08-804-005 & 162-08-804-006

## 3100 & 3185

South Highland Drive

10845 Griffith Peak Drive, Suite 100 Las Vegas, NV 89135 **O** 702 472.7979 **F** 702.475.7545

MICHAEL LONGI, CCIM

702.637.7292 michael.longi@avisonyoung.com *License # NV BS.0045463*  **DAVE WRZESINSKI** 