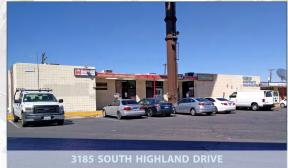

## **PROPERTY HIGHLIGHTS**

- ±24,710 square foot building
- Situated on ±1.27 Acres
- Zoned Light Manufacturing (M-1) in Clark Co.
- Close to Resort World
- Consists of two (2) buildings
- Income generated from billboard on site
- Access to the property via Sahara Avenue from the north or Spring Mountain Road from the south
- Direct Access From I-15 Freeway and from the Desert Inn Arterial.
- APN: 162-08-804-005 & 162-08-804-006