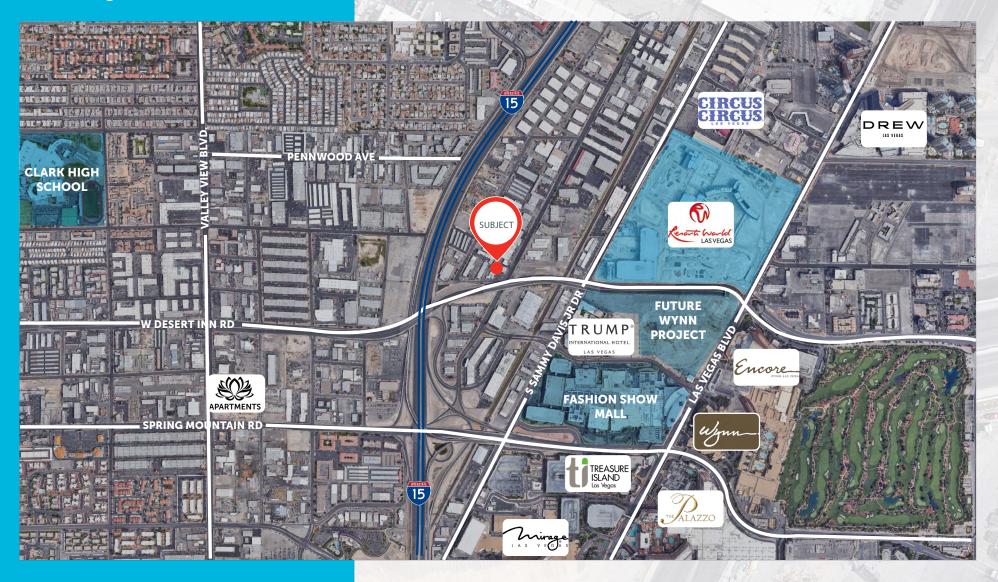

## 3100 & 3185 South Highland Drive Las Vegas, NV 89109

## **PROPERTY HIGHLIGHTS**

- ±24,710 square foot building
- Situated on ±1.27 Acres
- Zoned Light Manufacturing (M-1) in Clark Co.
- Close to Resort World
- Consists of two (2) buildings
- Income generated from billboard on site
- Access to the property via Sahara Avenue from the north or Spring Mountain Road from the south
- Direct Access From I-15 Freeway and from the Desert Inn Arterial.
- APN: 162-08-804-005 & 162-08-804-006