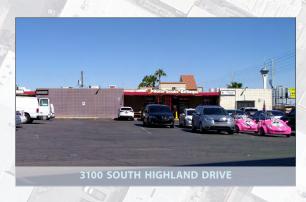

## **PROPERTY HIGHLIGHTS**

- ±24,710 square foot building
- Situated on ±1.27 Acres
- Zoned Light Manufacturing (M-1) in Clark Co.
- Close to Resort World
- Consists of two (2) buildings
- Income generated from billboard on site
- Access to the property via Sahara Avenue from the north or Spring Mountain Road from the south
- Direct Access From I-15 Freeway and from the Desert Inn Arterial.
- APN: 162-08-804-005 & 162-08-804-006