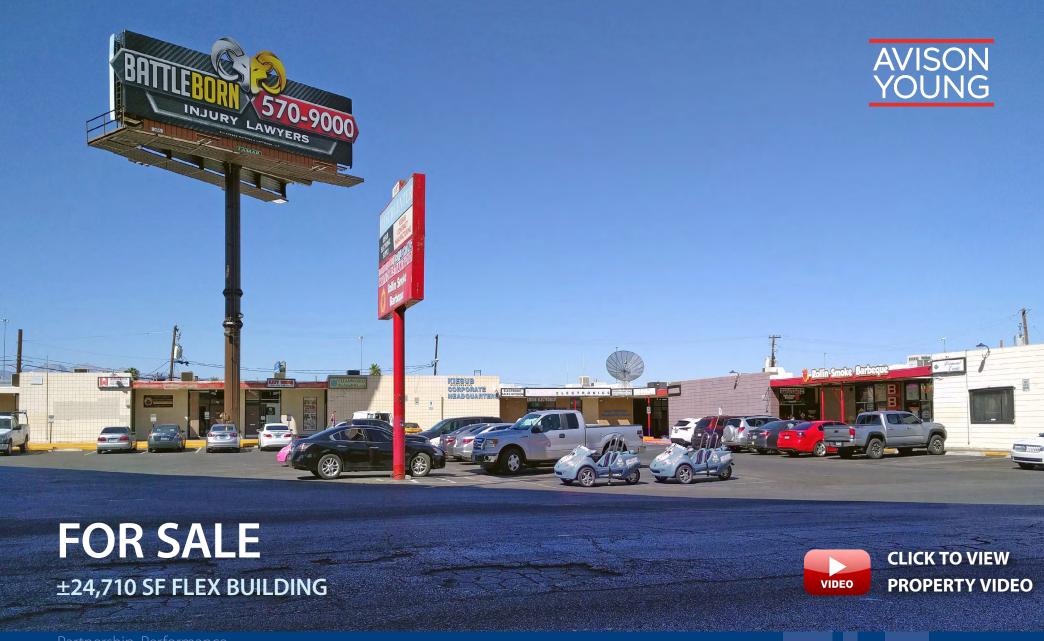

## 3100 & 3185 South Highland Drive Las Vegas, NV 89109

## **PROPERTY HIGHLIGHTS**

- ±24,710 square foot building
- Situated on ±1.27 Acres
- Zoned Light Manufacturing (M-1) in Clark Co.
- Close to Resort World
- Consists of two (2) buildings
- Income generated from billboard on site
- Access to the property via Sahara Avenue from the north or Spring Mountain Road from the south
- Direct Access From I-15 Freeway and from the Desert Inn Arterial.
- APN: 162-08-804-005 & 162-08-804-006

**ASKING PRICE:** \$4,400,000

(\$178.00 PSF)

10845 Griffith Peak Drive, Suite 100 Las Vegas, NV 89135 **O** 702 472.7979 **F** 702.475.7545

MICHAEL LONGI, CCIM 702.637.7292

michael.longi@avisonyoung.com License # NV BS.0045463