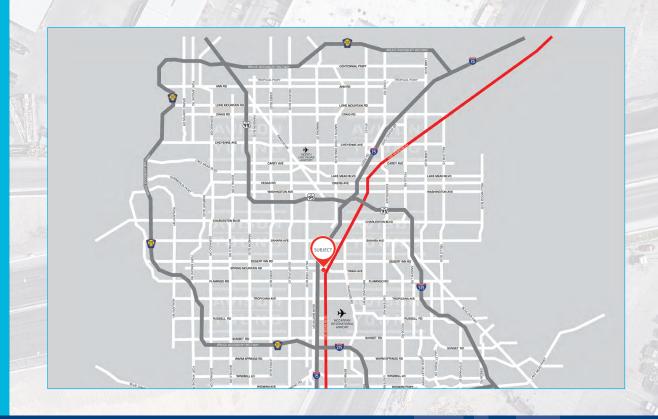

## **PROPERTY HIGHLIGHTS**

- ±24,710 square foot building
- Situated on ±1.27 Acres
- Zoned Light Manufacturing (M-1) in Clark Co.
- Close to Resort World
- Consists of two (2) buildings
- Income generated from billboard on site
- Access to the property via Sahara Avenue from the north or Spring Mountain Road from the south
- Direct Access From I-15 Freeway and from the Desert Inn Arterial.
- APN: 162-08-804-005 & 162-08-804-006