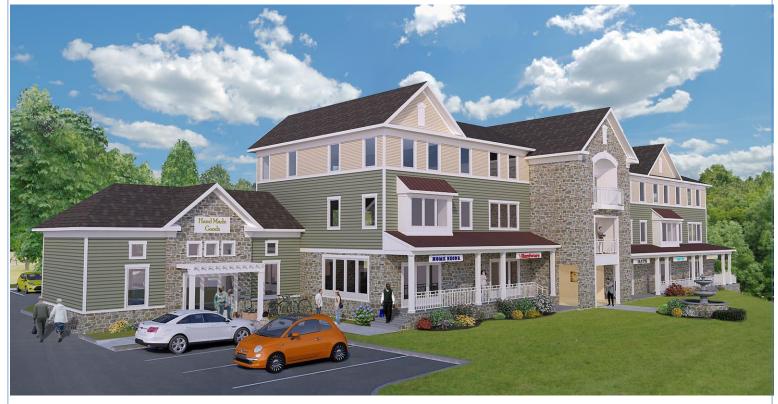

## FOR LEASE Major Renovation

## NEW RETAIL/OFFICE SPACE COMING SOON

Columbia Station 9123 Route 108 (Old Annapolis Road) Columbia, MD 21045

## **PROPERTY FEATURES**

- 12,170 s.f. available February 2018
- Three story Retail/Medical/ Office building, excellent access & visibility on Rt 108
- 1st Fl Retail \$32.50 NNN, 2<sup>nd</sup> Fl Office \$22-\$24 NNN, 3<sup>rd</sup> Fl Executive Suites w/shared Conference & Kitchenette
- Only B-1 zoning south side of Rt 108, Columbia to Clarksville
- Adjacent to major business park w/large employment base
- Close proximity to Town Center, hotels & retail centers
- Excellent access to Rt 29, Rt 100, Rt 40, I-95, I-70
- Free and unreserved parking