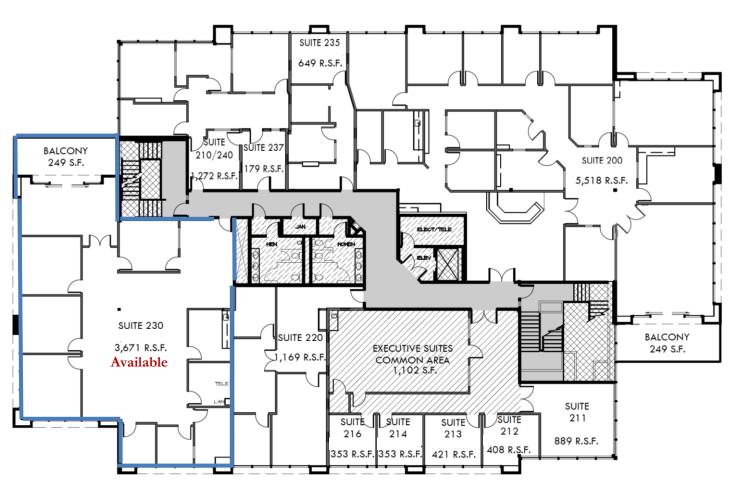

## 1425 W. Foothill Blvd., Upland CA, 91786 – 2<sup>nd</sup> Floor

**Suite 230:** 3,671 RSF