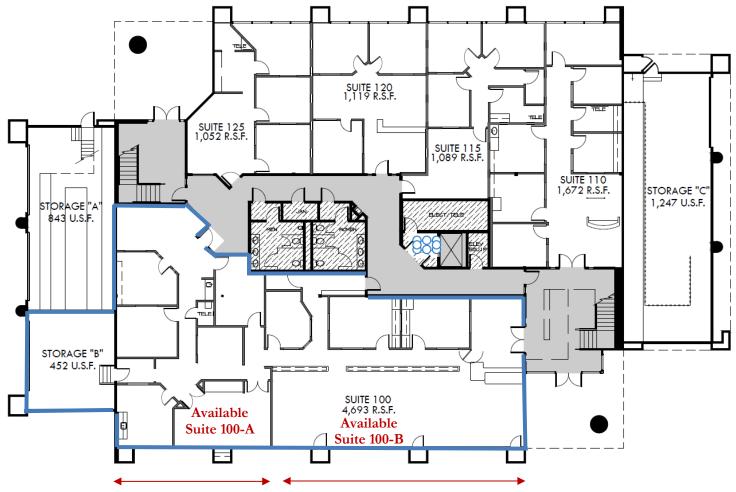

## 1425 W. Foothill Blvd., Upland CA, 91786 – 1st Floor

Suite 100: 5,145 RSF total; 4,693 RSF office Area with 452 SF Storage

Divisible: Suite 100A (2,100 RSF) and Suite 100B (2,593 RSF)

## 1425 W. Foothill Blvd., Upland CA, 91786 – 1st Floor

**Suite 100:** 4,693 RSF total

**Divisible:** Suite 100A (2,100 RSF) and Suite 100B (2,593 RSF)