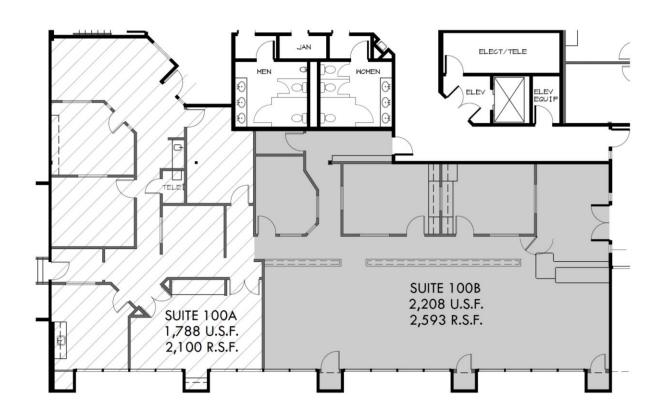

## 1425 W. Foothill Blvd., Upland CA, 91786 – 1st Floor

Suite 100: 5,145 RSF total; 4,693 RSF office Area with 452 SF Storage

Divisible: Suite 100A (2,100 RSF) and Suite 100B (2,593 RSF)

## 1425 W. Foothill Blvd., Upland CA, 91786 – 1st Floor

**Suite 100:** 4,693 RSF total

**Divisible:** Suite 100A (2,100 RSF) and Suite 100B (2,593 RSF)