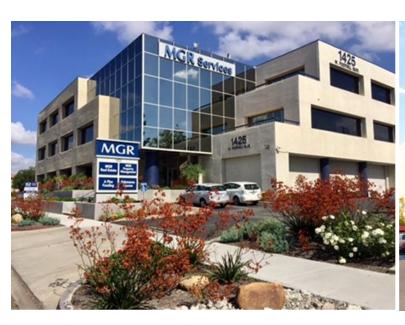

# 1425 W. Foothill Blvd., Upland, CA 91786

#### Features:

- Three-story Professional Office Building; Elevator Served
- Located on the North side of West Foothill Blvd., between Mountain Avenue and Benson Avenue
- Easy Access to I-10 & I-210 Freeways; Ample Vehicle **Parking Spaces**
- Built in 1985; +/- 40,631 SF; 77,101 SF Land
- Professionally Managed and Maintained
- Full-Service Leases include Electrical and Janitorial Services.