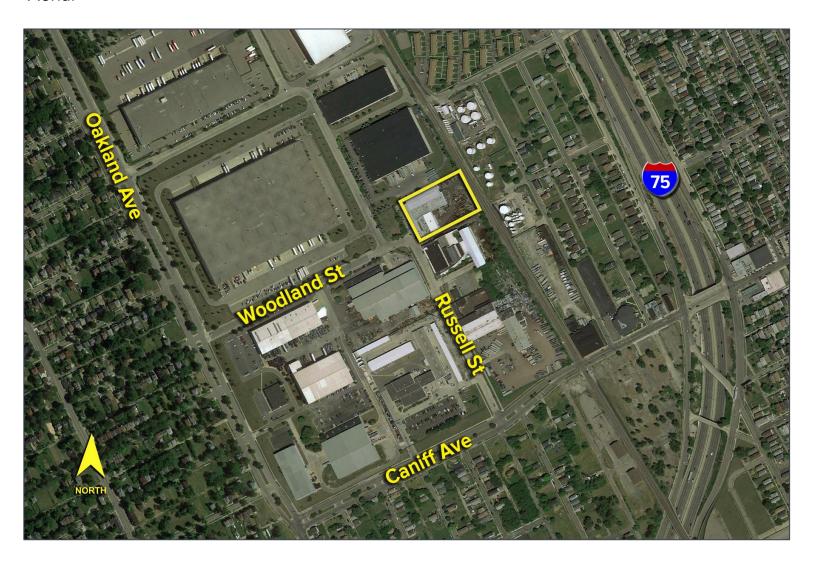

LAND STREET **DETROIT, MICHIGAN**



INDUSTRIAL FOR SALE OR LEASE 48,310 Square Feet Available

## **EXCELLENT RECYCLING CENTER**



### PROPERTY FEATURES

- 48,310 square feet available
- 5,380 square feet of office
- 18'-30' clear height
- (3) grade level doors, (1) truckwell
- Zoned M-4
- Heavy parking
- 1,600 amps, 220/480 volts power
- Crane capacity
- Large fenced yard for outside storage
- Lease Rate: \$5.00/sq.ft. NNN
- Sale Price: \$1,250,000 (\$25.87/sq.ft.)



For more information, please contact:

**CHRIS MONSOUR** (248) 948 0107 cmonsour@signatureassociates.com jstack@signatureassociates.com

**JOE STACK** (248) 359 0615 SIGNATURE ASSOCIATES

One Towne Square, Suite 1200 Southfield, MI 48076 www.signatureassociates.com

### Site Plan



RAILROAD RIGHT-OF-WAY

#### **Aerial**