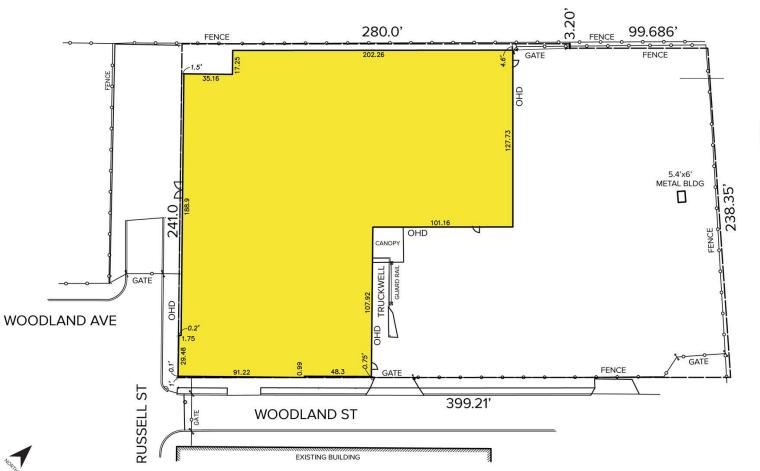

### Site Plan

RAILROAD RIGHT-OF-WAY

### PROPERTY FEATURES

- 48,310 square feet available
- 5,380 square feet of office
- 18'-30' clear height
- (3) grade level doors, (1) truckwell
- Zoned M-4
- Heavy parking
- 1,600 amps, 220/480 volts power
- Crane capacity
- Large fenced yard for outside storage
- Lease Rate: \$5.00/sq.ft. NNN
- Sale Price: \$1,250,000 (\$25.87/sq.ft.)