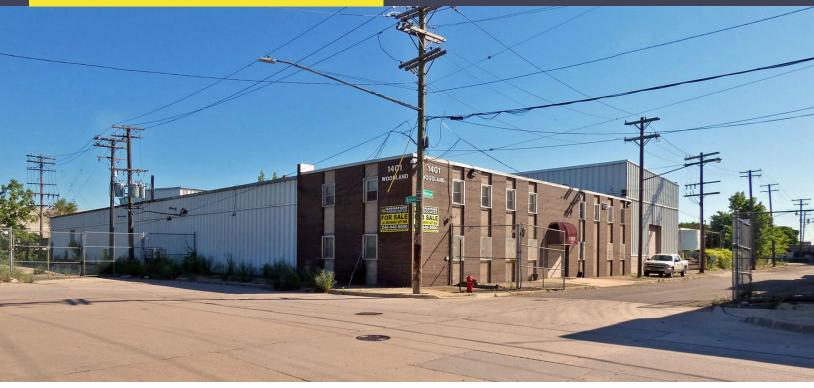

# 1401 WOODLAND STREET **DETROIT, MICHIGAN**

INDUSTRIAL FOR SALE OR LEASE 48,310 Square Feet Available

### PROPERTY FEATURES

- 48,310 square feet available
- 5,380 square feet of office
- 18'-30' clear height
- (3) grade level doors, (1) truckwell
- Zoned M-4
- Heavy parking
- 1,600 amps, 220/480 volts power
- Crane capacity
- Large fenced yard for outside storage
- Lease Rate: \$5.00/sq.ft. NNN
- Sale Price: \$1,250,000 (\$25.87/sq.ft.)